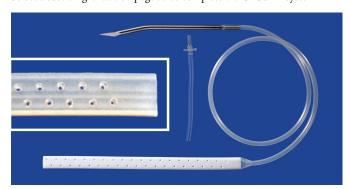

8  |
| 18Ga x 15cm (6in) | E1806  |
| 18Ga x 20cm (8in) | E1808  |



#### Jackson Pratt Drain with Trocar

- Silicone radiopaque drain with full-length perforations.
- Length of drain area is 20cm (8in), overall length is 80cm (32in).
- Item number JP4 includes an adapter to connect to a suction grenade. All other sizes can connect directly to suction grenade.
- Length adjustable both ends can be cut.

| DESCRIPTION                               | ITEM# |
|-------------------------------------------|-------|
| 4.5mm with 8Fr (2.7mm) trocar and adapter | JP4   |
| 7mm with 15Fr (5.0mm) trocar              | JP7   |
| 10mm with 15Fr (5.0mm) trocar             | JP10  |
| 13mm with 16Fr (5.3mm) trocar             | JP13  |

Select a suction grenade on page 73 to complete the CLOSED system.



## Spiral Drain with Trocar

- Design of drain allows for maximum drainage while taking up less space than other drains.
- Silicone, radiopaque, round, spiral fluted drain.
- All sizes include a double luer adapter for connecting the drain to a suction grenade. Item numbers SP07 and SP10 also include tubing with the adapter.
- Length of spiral drain area is 30cm (12in), overall length is 90cm (36in).
- Length adjustable both ends can be cut.

| DESCRIPTION                                 | ITFM # |
|---------------------------------------------|--------|
|                                             |        |
| 7Fr (2.4mm) drain with 8Fr (2.5mm) trocar   | SP07   |
| 10Fr (3.2mm) drain with 11Fr (3.5mm) trocar | SP10   |
| 12Fr (4.0mm) drain with 12Fr (4.0mm) trocar | SP12   |
| 15Fr (5