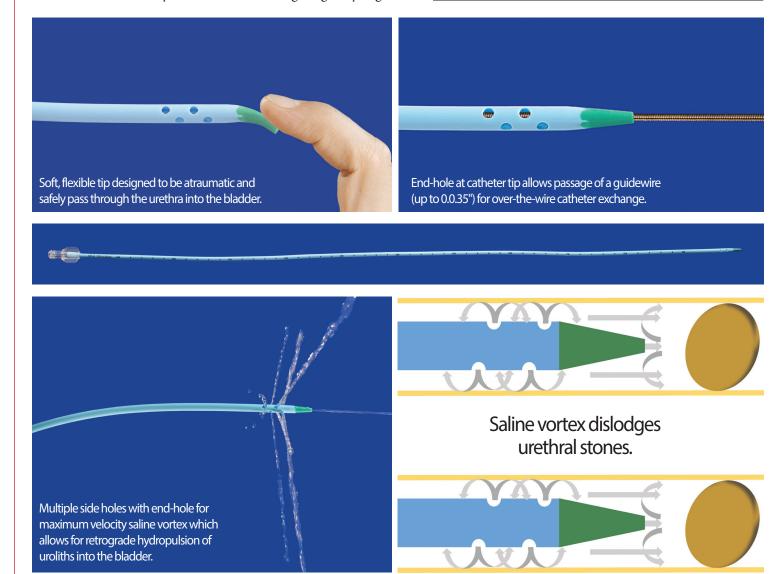

r. The polypropylene/red rubber hybrid gives the catheter unique rigidity.
- Multiple side-holes and end-hole for maximum velocity saline vortex during retrograde hydropulsion.
- Blue color catheter ideal for visualizing the urethra during urethrostomy.
- End-hole at catheter tip allows passage of a guidewire (up to 0.035") for over-the-wire catheter exchange. Minimum guidewire length of 173cm is required. This allows for rapid, easy exchange to a long-term foley using an open-ended silicone foley and guidewire.
- Centimeter markings for precise depth placement.
- Luer lock hub for easy connection to drainage bag or syringe.

| DESCRIPTION        | ITEM #  |
|--------------------|---------|
| 6Fr x 55cm (22in)  | RUC655  |
| 8Fr x 55cm (22in)  | RUC855  |
| 10Fr x 55cm (22in) | RUC1055 |



# Foley Catheters for Female Canine Guidewire/Seldinger Insertion

- Guidewire inserted foley catheter for female dogs.
- Stainless steel guidewire with J tip, 70cm length.
- Foley catheter with retention balloon.
- Water activated lubricant facilitates wire removal.
- Introducer with depth markings and flexible tip.
- Radiopaque silicone material.
- Kit includes catheter with balloon, guidewire, dilator, drape, lubricant, suture, suture wing, female luer lock barbed adapter, stasis valve, gauze and syringe.

"I strongly believe this improvement will help enormously with a much easier and safer placement of a urinary foley catheter in female dogs. And most importantly, it will offer better control of hygiene during catheter placement."

Developed in cooperation with Joris Robben, Associa