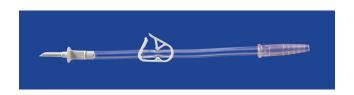

(Item #175590 on next page) of a bag or bottle.

Replacement for the discontinued Abbott

secondary venoset.

Priming Volume = 4ml

Tubing length is 58cm (23in)

175720



## Fluid Control Dial

DESCRIPTION ITEM #

Easily adjust infusion rate from 10ml/hour up to 350ml/hour when used with a gravity system. When used with a pressurized system, flow is four times faster. Tube length is 45cm (18in) Priming volume = 3ml

175480



## High Flow Fluid Transfer Set

Attach to flushing catheter for uterine flush. Includes high flow spike, clamp, and barbed adapter for 20-40Fr tubes.

| DESCRIPTION                              | ITEM # |
|------------------------------------------|--------|
| Length 30cm (12in) Priming volume = 8ml  | 175490 |
| Length 60cm (24in) Priming volume = 20ml | 175493 |



### Fluid Transfer Set

| DESCRIPTION                                     | ITEM# |
|-------------------------------------------------|-------|
| High flow spikes to transfer fluid between bags |       |
| Tubing length is 45cm (18in)                    | FTS18 |



## Fluid Collection and Delivery

### Pressure Infusers

High performance pressure infuser facilitates rapid high volume fluid boluses by continuously squeezing the IV fluid bag.

- Provides easy view of fluid bag and fluid level.
- Special built-in hook allows fluid bag to be replaced without removing pressure infusor from hanging device.

| DESCRIPTION                                 | ITEM # |
|---------------------------------------------|--------|
| 1000ml cuff with squeeze bulb, pressure     |        |
| manometer and 3