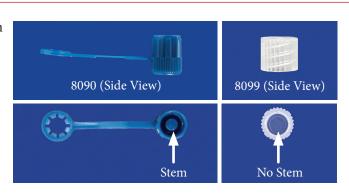

lve, Tethered Cap, Clamp, Rotating Male Luer Lock

13Ga x 18cm (7in), Priming Volume = 1.0ml 8590M



Straight Extension Set with Female Luer, Clamp, 360° Spinner 13Ga x 18cm (7in), Priming Volume = 1.0ml

13Ga x 18cm (7in), Priming Volume = 1.0ml 8700 13Ga x 46cm (18in), Priming Volume = 2.7ml 8718

# Caps

- Tethered Cap (Item #8090) attaches to the catheter or extension hub to cover the injection port. Not for stasis valves or MicroClaves® because it has a stem that keeps the valve open.
- Stemless Luer Lock Cap (Item #8099) 10 pack, non-sterile. Keeps injection ports clean without opening the valve. Works with all injection ports, including stasis valves.

|           | ITEM #    |
|-----------|-----------|
|           | 8090      |
| (10 pack) | 8099      |
|           | (10 pack) |



# T Extension Sets -Mini Bore & Small Bore

# 2, 3 & 4 Port Sets on page 28

#### Mini Bore - 18 & 20 Gauge



DESCRIPTION

Double T Extension Set with 2 Female Luers, 2 Clamps, Injection Site and Rotating Male Luer Lock. 20Ga x 8cm (3in), Priming Volume = 0.2ml per lumen

8545

ITEM#

T Extension Set with MicroClave®, Clamp, Injection Site, Rotating Male Luer Lock 18cm/7in length, Priming Volume = 0.28ml

MC40

T Extension Set with 2 MicroClaves®, Clamp, Rotating Male Luer Lock 18cm/7in length, Priming Volume = 0.34ml

MC43

#### Small Bore - 16 Gauge



T Extension Set with Normally Closed Valve, Clamp,
Injection Site, Rotating Male Luer Lock

Injection Site, Rotating Male Luer Lock 16Ga x 13cm (5in), Priming Volume = 0.3ml

8570

T Extension Set with Stasis Valve, Tethered Cap, Clamp,