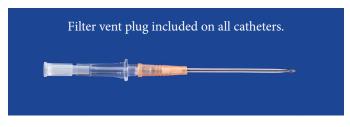

on from needle to catheter reduces burring and wasted sticks.
- Superior needle sharpness reduces tissue trauma and pain, making it kinder to the patient.
- Clear, large volume CLOSED chamber allows for immediate indication of vessel entry.
- Radiopaque Teflon material
- Filter vent plug prevents blood loss during insertion and can also be used to temporarily cap the IV catheter prior to securing an extension set.
- Sold individually or in boxes of 50

| DESCRIPTION          | ITEM#  |
|----------------------|--------|
| 26Ga x 20mm (0.75in) | IV2619 |
| 24Ga x 20mm (0.75in) | IV2419 |
| 22Ga x 25mm (1in)    | IV2225 |
| 20Ga x 25mm (1in)    | IV2025 |
| 20Ga x 30mm (1.25in) | IV2032 |
| 18Ga x 30mm (1.25in) | IV1832 |
| 18Ga x 48mm (1.88in) | IV1848 |
|                      |        |







# Introcan Safety Peripheral IV Catheters

- Quality smooth transition from needle to catheter reduces burring and wasted sticks.
- Introcan Safety® radiopaque polyurethane catheters feature a safety clip that automatically covers the needle point when it is withdrawn, reducing accidental needle sticks.
- Push-off tab on hub for smooth insertion.
- Closed flashback chamber.
- Sold individually or in boxes of 50.

| DESCRIPTION          | ITEM#  |
|----------------------|--------|
| 24Ga x 19mm (.75in)  | IC2475 |
| 22Ga x 25mm (1.0in)  | IC2201 |
| 20Ga x 32mm (1.25in) | IC2001 |
| 18Ga x 45mm (1.75in) | IC1801 |





Safety clip automatically deploys when needle is retracted.

## Injection Ports/Stasis Valve

| FEATURE