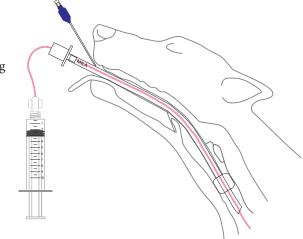

ers

## CLINICALLY PROVEN TO REDUCE THE RISK OF CATHETER-RELATED INFECTIONS

- Chlorhexidine dressing with 360° of skin antisepsis protects the entire insertion site of percutaneous devices.
- Designed to reduce risk of infection by absorbing exudate and inhibiting or killing bacteria.
- 1 inch (2.54cm) diameter with 7mm center opening and radial slit for easy placement.
- Each disc provides 7 DAYS of protection.



## Tracheal Wash & Bronchoalveolar Lavage (BAL) - Small Animal

## Blind Method (Tube through Sterile Endotracheal Tube)

- Radiopaque
- Rounded, closed tip with eyelets.
- Smooth, polished surface inside and out.
- Centimeter markings on 8Fr sizes for precise depth placement.
- Does not completely obstruct the ET tube and allows some space for ventilation using the SC15MM.





\*Sterile Endotracheal Tubes on pages 76-77.

|                               |        |                                                             | 1 0                     |
|-------------------------------|--------|-------------------------------------------------------------|-------------------------|
| DESCRIPTION                   | ITEM#  | FITS STERILE ET TUBE SIZES                                  | STERILE ET TUBE ITEM #* |
| 3.5Fr x 40cm (16in)           | PP316  | 2.0mm ID, up to 16.5cm in length                            | ETC20                   |
| 5Fr x 40cm (16in)             | PP516  | 2.5 - 4.5mm ID, up to 27cm in length                        | ETC25R-ETC45R           |
| 8Fr x 55cm (22in)             | PP822  | 5.0 - 10.0mm ID, up to 38.5cm in length