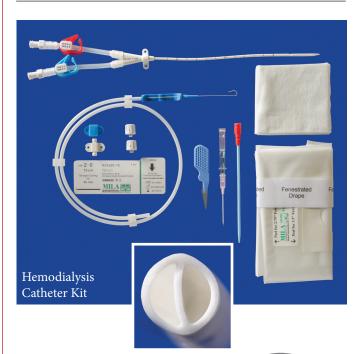

low rates.
- Soft polyurethane catheter designed to minimize catheter kinking.
- Flexible tip design for ease of placement and to minimize risk of vascular trauma.
- Silicone extension lines for improved durability during repeated clamping.
- Staggered exit ports designed to reduce recirculation.
- Moveable clamp allows for anchorage at the incision site, regardless of catheter indwell length.
- Rotating suture wing.
- Kit includes a double lumen polyurethane catheter with silicone extension lines, guidewire, dilator, drape, scalpel, introducer, suture, suture wing, male caps and gauze.

| DESCRIPTION         | ITEM#   |
|---------------------|---------|
| 7Fr x 16cm (6.3in)  | HDL716  |
| 8Fr x 16cm (6.3in)  | HDL816  |
| 12Fr x 16cm (6.3in) | HDL1216 |
| 12Fr x 25cm (10in)  | HDL1225 |



Unique blend of thicker walls combined with a double D cross section for maximum flow rates with significant resistance to kinking.



### MILA Guardian<sup>™</sup>

Chlorhexidine-Impregnated Protective Foam Disc

Ideal for Drains, Esophagostomy Tubes and Hemodialysis Catheters

#### CLINICALLY PROVEN TO REDUCE THE RISK OF CATHETER-RELATED INFECTIONS

- Chlorhexidine dressing with 360° of skin antisepsis protects the entire insertion site of percutaneous devices.
- Designed to reduce risk of infection by absorbing exudate and inhibiting or killing bacteria.
- 1 inch (2.54cm) diameter with 7mm center opening and radial slit for easy placement.
- Each disc provides 7 DAYS of protection.

ITEM# DR7





Photo courtesy of Carolyn Tai, CVT, VTS (ECC) (SAIM), Tufts University

#### Extended Us