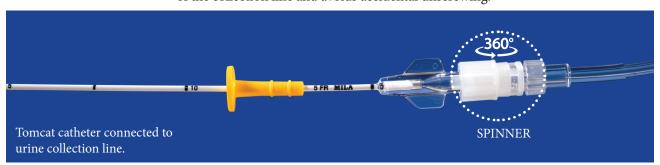

(10in) | CYGA28 |



# Closed System Urine Collection Kits 600ml, 1000ml and 2000ml



UC2000K

#### MINIMIZE CATHETER ASSOCIATED URINARY TRACT INFECTIONS (CAUTI)

- 600ml and 1000ml closed urine collection kits include a collection bag with anti-reflux valve and twist-toopen drain, lightweight collection line with spinner luer lock, injection/sampling port and a female luer lock barbed adapter.
- 2000ml closed urine collection kit includes a collection bag with anti-reflux valve and a push/pull drain, collection line with injection/sampling port and integrated barbed adapter.



port, and integrated barbed adapter.







#### 360 ° SPINNER LUER LOCK ON THE COLLECTION LINE

360° spinning luer lock hub resists twisting and kinking of the collection line and avoids accidental unscrewing.



DESCRIPTION

ITEM #

600cc Closed System includes: 600cc collection bag with anti-reflux valve
and twist drain, 72in (180cm) lightweight collection line with 360° spinner luer
lock and injection/sampling port, and female luer lock barbed adapter.

UC600K

1000cc Closed System includes: 1000cc collection bag with anti-reflux valve
and twist drain, 72in (180cm) lightweight collection line with 360° spinner
luer lock and injection/sampling port, and female luer lock barbed adapter.

UC1000K

2000cc Closed System includes: 2000cc collection bag with anti-reflux
valve and push/pull drain, 72in (180cm) collection line with injection/sampling

## Closed System Urine Collection Replacement Bags, Collection Lines, Female Luer Lock Barbed Adapter









| DESCRIPTION