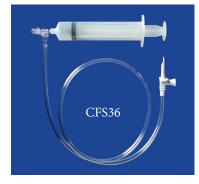

plug for sample protection is 1.8mm x 180cm.
- •10mm bristled brush with outside diameter of 2mm and radiopaque distal end cap.
- Handle with ring provides easy deployment and retraction of brush.

| DESCRIPTION          | SCOPE CHANNEL SIZE | ITEM#  |
|----------------------|--------------------|--------|
| 1.8mm x 180cm (72in) | 2.0mm              | CYT180 |



### Bronchoalveolar Lavage (BAL)

- Open-end, silicone, radiopaque, heavy wall tube for lavage via the nasotracheal route.
- Distal 30cc balloon cuff can be inflated to prevent retrograde fluid flow around the tube and help stabilize placement.
- Two-way fitting allows simultaneous connection for both irrigation and aspiration. One stopcock included.
- Reuse of silicone tube requires sterilization and replacement of stopcock.







| DESCRIPTION                                                                                                       | ITEM # |
|-------------------------------------------------------------------------------------------------------------------|--------|
| 24Fr - 8mm OD, 2.5mm ID, 200cm (79in) NEW                                                                         | BAL200 |
| 30Fr - 10mm OD, 2.5mm ID, 240cm (96in)                                                                            | BAL240 |
| 30Fr - 10mm OD, 2.5mm ID, 300cm (120in)                                                                           | BAL300 |
| Replacement Stopcock (10 pack) RECOMMENDED                                                                        | 2400   |
| Controlled Flushing Set -<br>to