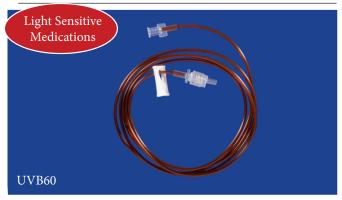

360° Spinner 16Ga x 15cm (6in),

Priming Volume = 0.25ml per lumen 8587M

# Large Bore - 12 Gauge



#### DESCRIPTION ITEM #

Bifuse Y Extension Set with 2 Stasis Valves, 2 Tethered Caps, 2 Clamps, 360° Spinner 12Ga x 15cm (6in), Priming Volume = 0.9ml

8550M

## Special Use Extension Sets

#### Pressure Monitoring Extension Set

DESCRIPTION ITEM#

Small Bore Pressure Monitoring Extension Straight Set with Female Luer and Rotating Male Luer Lock. 16Ga x 180cm (72in), Priming Volume = 3.3ml



#### **UV Blocking Extension Sets**

DESCRIPTION ITEM#

Mini Bore UV Blocking Extension Set with Female Luer, Clamp, Rotating Male Luer Lock

23Ga x 25cm (10in), Priming Volume = 0.2ml UVB10 23Ga x 152cm (60in), Priming Volume = 0.65ml UVB60

1000ml UV Blocking Medication Bag Covers

(10 pack) UVB-B









### Extension Set with Three-Way Stopcock

DESCRIPTION ITEM#

Large Bore Straight Extension Set with Three-way Stopcock and Rotating Male Luer Lock. 13Ga x 20cm (7.9in), Priming Volume = 1.8ml

2408



### Feeding Tube Extension Set

DESCRIPTION ITEM#

Large Bore Feeding Tube Extension Set with Rotating Male Luer Lock, Clamp and Female Luer. Color coded purple for feeding. 13Ga x152cm (60in), Priming Volume = 9.4ml

FTE60





#### Extension Set with Fluid Control Dial

DESCRIPTION ITEM #

Easily adjust infusion rate from 10ml/hour up to 350ml/hour when used with a gravity system. When used with a pressurized system, flow is four times faster.

Length is 45cm (18in), Priming Volume = 3.0ml 175480



# **Dispensing Pins**



#### Locking Vial Spike with Microclave and Vent

- BEST P