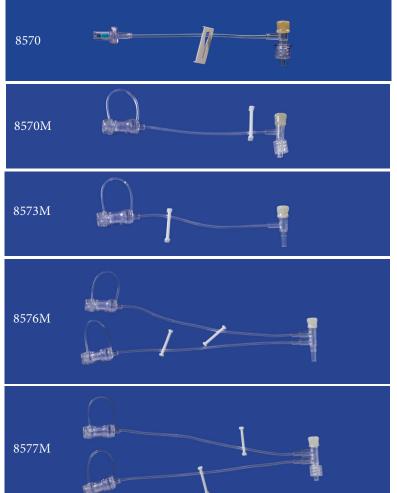

injection ports clean without opening the valve. Works with all injection ports, including stasis valves.

|           | ITEM #    |
|-----------|-----------|
|           | 8090      |
| (10 pack) | 8099      |
|           | (10 pack) |



# T Extension Sets -Mini Bore & Small Bore

# 2, 3 & 4 Port Sets on page 28

#### Mini Bore - 18 & 20 Gauge



DESCRIPTION

Double T Extension Set with 2 Female Luers, 2 Clamps, Injection Site and Rotating Male Luer Lock. 20Ga x 8cm (3in), Priming Volume = 0.2ml per lumen

8545

ITEM#

T Extension Set with MicroClave®, Clamp, Injection Site, Rotating Male Luer Lock 18cm/7in length, Priming Volume = 0.28ml

MC40

T Extension Set with 2 MicroClaves®, Clamp, Rotating Male Luer Lock 18cm/7in length, Priming Volume = 0.34ml

MC43

#### Small Bore - 16 Gauge



T Extension Set with Normally Closed Valve, Clamp,
Injection Site, Rotating Male Luer Lock

Injection Site, Rotating Male Luer Lock 16Ga x 13cm (5in), Priming Volume = 0.3ml

8570

T Extension Set with Stasis Valve, Tethered Cap, Clamp, Injection Site, Rotating Male Luer Lock 16Ga x 18cm (7in), Priming Volume = 0.4ml

8570M

T Extension Set with Stasis Valve, Tethered Cap, Clamp, Injection Site, Luer Slip 16Ga x 18cm (7in), Priming Volume = 0.4ml

8573M

Double T Extension Set with 2 Stasis Valves, 2 Tethered Caps, 2 Clamps, Injection Site, Luer Slip 16Ga x 20cm (8in), Priming Volume = 0.9ml per lumen

8576M

Double T Extension Set with 2 Stasis Valves, 2 Tethered Caps, 2 Clamps, Injection Site, Rotating Male Luer Lock 16Ga x 20cm (8in), Priming Volume = 0.9ml per lumen

8577M

# T Exten