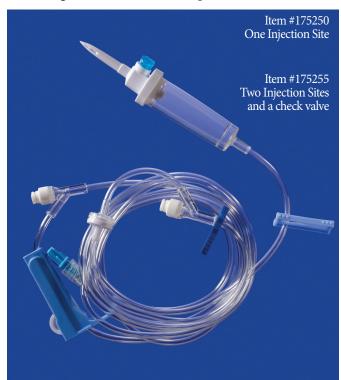

.

## **Oncology Accessories**

### EZ Fill - Syringe to Syringe Transfer Device



## Closed Valve Three-Way Stopcock



| DESCRIPTION                                  | ITEM#  |
|----------------------------------------------|--------|
| EZ Fill - Syringe to Syringe Transfer Device | 12-006 |
| Closed Valve Three-Way Stopcock              | 12-055 |

## 10 Drop IV Administration Set

- #175250 Universal spike, 224cm (88in) tubing, roller clamp, slide clamp, one injection site located 28cm (11in) above distal end and spin connector.

  Priming volume = 25.6ml, 10 drops/ml.
- #175255 Universal spike, 261cm (103in) tubing, roller clamp, slide clamp, two injection sites located 23cm (9in) and 221cm (87in) above distal end, check valve and spin connector.

Priming volume = 28ml, 10 drops/ml



| DESCRIPTION                         | ITEM#  |
|-------------------------------------|--------|
| IV Administration Set with          |        |
| One Injection Site                  | 175250 |
| IV Administration Set with          |        |
| Two Injection Sites and Check Valve | 175255 |

## Fecal Management System

#### FOR COLLECTION OF LIQUID STOOL AND ODOR CONTAINMENT

The Fecal Management System is a 20Fr, 24Fr or 28Fr soft silicone catheter inserted into the rectum for collection of liquid stool. It is retained by an air-inflated low pressure balloon. The proximal end of the large bore tube attaches to a 2000ml collection bag.

- Catheter size is determined by the size of the patient:
  - 20Fr for small and medium size dogs.
  - 24Fr for medium and large size dogs.
  - 28Fr fo