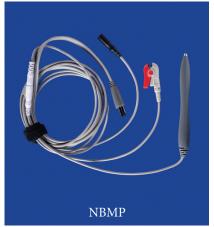

ugh to ensure effective discrimination.
- Tri-axial accelerometer (#NBCA) provides real time feedback of the strength of contraction of the affected limb (Train of Four, Double Burst and Post Tetanic Count modes only). The strength of each measured contraction is displayed graphically and the relevant ratios are calculated and displayed.

| DESCRIPTION                                | ITEM#   |
|--------------------------------------------|---------|
| Stimpod NMS450X Stimulator with Carry Case | NB-STIM |
| Nerve Location and Mapping Probe Cable     |         |
| (Crocodile Clip included)                  | NBMP    |
| Tri-axial Accelerometer                    |         |
| (Crocodile Clip included)                  | NBCA    |
| Crocodile Clip for non-adhesive ground     | NBCC    |









## Stimulating Echogenic Needles



Stimulating echogenic nerve block needles are for acute pain management and to help increase overall nerve block success. Use with or without ultrasound guidance.

- 2mm pin connector is compatible with MILA Stimpod and most nerve stimulators.
- Insulated needle cannula with a stimulating tip allows for needle guidance using stimulation.
- B Bevel, echo needle tip designed to increase visibility under ultrasound guidance.
- Centimeter markings on the outer cannula to facilitate precise depth placement.

| DESCRIPTION        | ITEM # |
|--------------------|--------|
| 22Ga x 5cm (2in)   | NB2205 |
| 21Ga x 8cm (3.1in) | NB2108 |
| 21Ga x 10cm (4in)  | NB2110 |





## Echogenic Needles for Ultrasound



Echogenic needles feature 360° dimple reflect