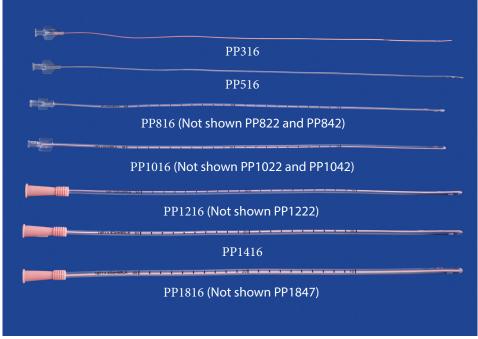

| PP1816                                                                                                                                                                                                   |
| Funnel      | **Ideal as a STALLION URINARY CATHETER**                                                                                                          | PP1847                                                                                                                                                                                                   |
|             | Female Luer Funnel Female Luer Funnel | Female Luer Funnel Female Luer Funnel Female Luer Funnel Female Luer |

Each individually packaged and sterile.







DEHP and Phthalate Free

# PinkPoly<sup>™</sup> Catheter Adapters

• Barbed adapters to connect to luer lock or funnel hubs.

| DESCRIPTION                                                           |           | ITEM # |
|-----------------------------------------------------------------------|-----------|--------|
| Large dual ends to fit 12-36Fr tubes                                  | (10 pack) | 2300   |
| Small end fits 12 - 18Fr tubes. Large end fits 22 - 33Fr tubes        | (10 pack) | 2320   |
| Male Luer Lock with adapter to fit 11 - 22Fr tubes (Ideal for oxygen) | (10 pack) | 2370   |
| Male Luer Lock with adapter to fit 20 - 40Fr tubes                    | (10 pack) | 2380   |

Each individually packaged and sterile.



#### **Gastrostomy Kits**



- Radiopaque polyurethane