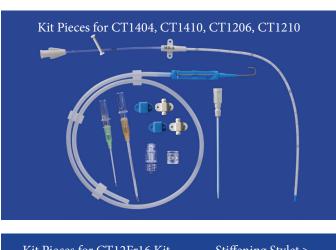

oducer catheters, guidewire, dilator, chest tube catheter, suture wings, stasis valve and cap. 12Fr catheter kit includes a scalpel, introducer catheter, guidewire, dilator, chest tube catheter with pre-loaded stiffening stylet, suture wing, 3-0 suture, stasis valve, cap, drape and gauze.

| DESCRIPTION                                              | ITEM #   |
|----------------------------------------------------------|----------|
| 14Ga x 20cm (8in) Fenestrated up to 4cm, 5 side holes    | CT1404   |
| 14Ga x 20cm (8in) Fenestrated up to 8cm, 7 side holes    | CT1410   |
| 12Ga x 20cm (8in) Fenestrated up to 6cm, 7 side holes    | CT1206   |
| 12Ga x 30cm (12in) Fenestrated up to 15cm, 14 side holes | CT1210   |
| 12Fr x 30cm (12in) Fenestrated up to 16cm, 16 side holes | CT12Fr16 |











## Chest Tube with Sharp Trocar and Adapters

- Sizes 10, 12 and 14Fr include clamp and barbed adapter.
- Sizes 16, 20, 24, 28 and 32Fr include clamp, barbed adapter and 36 inches (90cm) of sterile bubble tubing.
- Open end with two large side holes
- Centimeter markings
- PVC material

| DESCRIPTION          | ITEM # |
|----------------------|--------|
| 10Fr x 19cm (7.5in)  | CTT10S |
| 12Fr x 19cm (7.5in)  | CTT12S |
| 14Fr x 19cm (7.5in)  | CTT14S |
| 16Fr x 21cm (8in)    | CTT16  |
| 20Fr x 34cm (13.5in) | CTT20  |
| 24Fr x 34cm (13.5in) | CTT24  |
| 28Fr x 34cm (13.5in) | CTT28  |
| 32Fr x 34cm (13.5in) | CTT32  |
|                      |        |







#### Silicone Chest Tubes

- Very kink resistant.
- Radiopaque, single lumen, open end with multiple side holes
- Use for dra