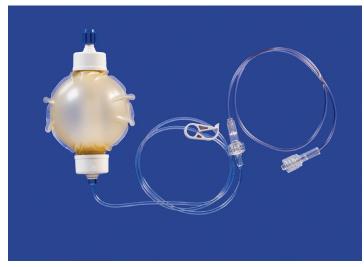

10ml in 12 hours – 0.8ml/hour | FCT12 |
| .2 micron filter (10 pack)    | 2420  |

Instructions for use:

**Eye medication solution:** 





Courtesy of Dr. Meghan Mendoza and Dr. Katie Hayes, Hayes Veterinary Services

## Olive Tip Needles

#### LACRIMAL LAVAGE NEEDLE

- Used to flush and lavage eyes and the lacrimal duct.
- Stainless steel needle with small atraumatic olive tip.
- Female luer designed to fit any syringe.
- Reusable

| DESCRIPTION                          | ITEM #  |
|--------------------------------------|---------|
| 30Ga x 2.5cm (1.0in)                 | OT3025  |
| 23Ga x 2.0cm (0.75in) Stepped        | OT2320  |
| 23Ga x 2.0cm (0.75in) Curved         | OTC2320 |
| 23Ga x 3.0cm (1.25in)                | OT2330  |
| 23Ga x 3.0cm (1.25in) Curved/Stepped | OTC2330 |





## Opthalmic Surgical Drape - Customizable Quick a

Quick and easy sterile field that stays in place without clamps.

Use for maintaining a sterile field.

- Size 60cm x 60cm (24in x 24in)
- Rectangle adhesive area in center 12cm (5in) x 15cm (6in)
- NO APERTURE. This allows the surgeon to customize the cut, as needed.
- Superb translucent film, impervious to fluids
- Optimal drapeability

ITEM# OSD



## Uterine Flush

## Embryo Flushing Catheter

- Open-end silicone catheter
- Balloon ensures occlusion of the cervix when inflated and allows for the retension of fluid in the uterus.
- Ideal for embryo transfer.
- Y-adapter tube assembly includes line to fluid source, drain line and graduated adapter line to catheter.
- Reusable

| DESCRIPTION                      | ITEM #  |
|----------