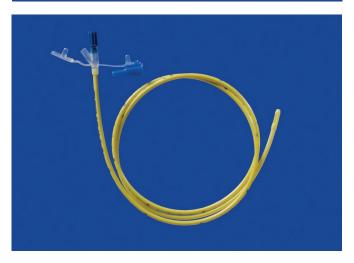

- Flushing stylet to facilitate insertion
- Centimeter markings
- Y-adapter for feeding, medicating and flushing.
- Suitable for oropharyngeal oxygen delivery.
- Can be used as surgically placed jejunal tube (see STERILE items listed below).

| DESCRIPTION               | ITEM#  |
|---------------------------|--------|
| 3Fr x 25cm (10in) STERILE | NG310S |
| 5Fr x 56cm (22in) STERILE | NG522S |
| 6Fr x 56cm (22in)         | NG622  |
| 6Fr x 91cm (36in)         | NG636  |
| 8Fr x 109cm (43in)        | NG843  |
| 8Fr x 140cm (55in)        | NG855  |
| 10Fr x 91cm (36in)        | NG1036 |
| 10Fr x 109cm (43in)       | NG1043 |
| 10Fr x 140cm (55in)       | NG1055 |
| 12Fr x 109cm (43in)       | NG1243 |
|                           |        |

See MILA website for link to YouTube video.







## Weighted Nasogastric Feeding Tube with Stylet

- Weight in distal end.
- Use for gastric decompression and enteral feeding.
- Non-irritating radiopaque polyurethane
- Flushing stylet to facilitate insertion
- Centimeter markings
- · Y-adapter for feeding, medicating and flushing

| DESCRIPTION                         | ITEM#    |
|-------------------------------------|----------|
| 6Fr x 56cm (22in) - 1 Gram weight   | NG622W   |
| 8Fr x 109cm (43in) - 3 Gram weight  | NG843W-3 |
| 8Fr x 109cm (43in) - 7 Gram weight  | NG843W-7 |
| 10Fr x 91cm (36in) - 3 Gram weight  | NG1036W  |
| 10Fr x 109cm (43in) - 3 Gram weight | NG1043W  |
| 12Fr x 109cm (43in) - 3 Gram weight | NG1243W  |



## ENFit<sup>™</sup> Nasogastric Feeding Tubes

## DESIGNED TO REDUCE THE RISK OF TUBING MISCONNECTIONS