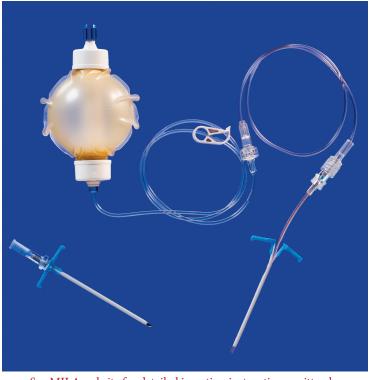

# **Equine Joint Infusion Kit**

- Provide continuous localized infusion of antibiotics directly into the affected joint.
- A crush resistant 5Fr (16Ga) catheter is inserted using a 6Fr (14Ga) peel-away introducer.
- The lightweight administration pump will hold up to 100ml.
- Kit includes:
  - 100ml administration pump
  - 5Fr (16Ga) crush resistant catheter
  - 6Fr (14Ga) peel-away introducer
  - Two flow control tubes:

FCT12 (0.8ml/hr) is attached to pump. FCT4 (2.5ml/hr) is included in package.

- Accuracy rate +/- 15%
- Minimum fill volume = 15ml
- Residual volume = 2ml

| DESCRIPTION                   | ITEM # |
|-------------------------------|--------|
| Joint Infusion Kit            | 9100   |
| 10ml in 4 hours – 2.5ml/hour  | FCT4   |
| 10ml in 12 hours – 0.8ml/hour | FCT12  |



See MILA website for detailed insertion instructions written by Stephen B. Adams DVM, MS and Timothy B. Lescun, BVSc.

## Large Animal Trans-Tracheal Wash Kit/TTL

Catheter-over-needle insertion method through the skin into the trachea. The semi-rigid flushing catheter has a stylet and luer adapter. The flushing catheter is packaged in a protective sleeve to allow aseptic handling without a glove.

| DESCRIPTION                                | ITEM #                 |
|--------------------------------------------|------------------------|
| 10Ga x 2.25in steel introducer with sheath |                        |
| with 12Ga x 70cm (28in) flushing           |                        |
| catheter for horses and foals              | TW1228                 |
| 14Ga introducer with 16Ga x 70cm (