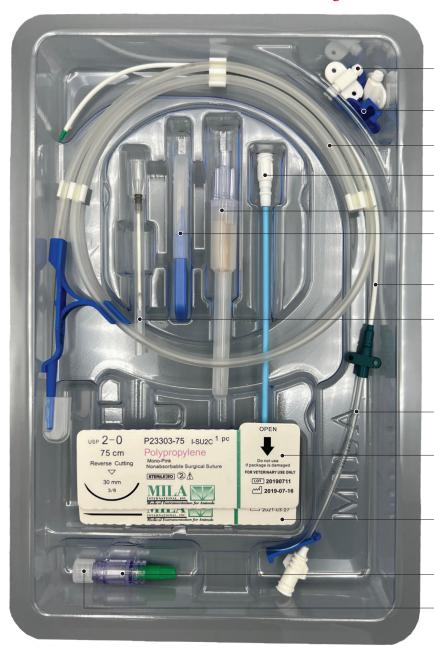

| SA7FT15 |
| 7Fr x 20cm (8in)           | with one 16Ga & two 18Ga lumens, 18Ga catheter introducer           | SA7FT20 |
| 7Fr x 30cm (12in)          | with one 16Ga & two 18Ga lumens, 18Ga catheter introducer           | SA7FT30 |
| 7Fr x 60cm (24in)          | with one 16Ga & two 18Ga lumens, 18Ga catheter introducer           | SA7FT60 |
|                            | Quadruple Lumen with Integrated Extension Lines                     |         |
| 8.5Fr x 20cm (8in)         | with one 16Ga, one 14Ga & two 18Ga lumens, 18Ga catheter introducer | SA8FQ20 |
|                            |                                                                     |         |

# Long Term MILACATH® – Large Animal Kits using GUIDEWIRE INTRODUCTION

#### LARGE ANIMAL KITS include the following:



Suture Wing(s)

Suture Clamp(s)

Guidewire inside Coiled Housing

Dilator(s)

Catheter-over-Needle Introducer(s)

Size 15 Scalpel

Catheter

Needle Introducer\*

Extension Line(s) (Integrated\*\* or Separate)

2-0 Polypropylene Suture with Curved Needle

2-0 Polypropylene Suture with Straight Needle

Needle-Free Stasis Valves(s)

Stemless Cap(s)







Tethered cap (#8090) included in LA1615-2P, LA1620-2P, LA1415-2P, LA1420-2P instead of a stasis valve and stemless cap.

 $<sup>^{\</sup>ast}\,$  Refer to description for kits that contain a needle introducer.

<sup>\*\*</sup> Integrated extension lines include clamps.

# Long Term MILACATH® – Large Animal Kits using GUIDEWIRE INTRODUCTION

Recommended indwell time up to 30 days.

# Single Lumen with Integrated Extension Line - Antimicrobi