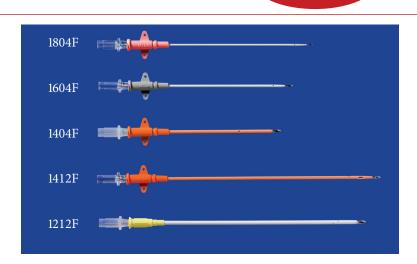

also be used to temporarily cap the IV catheter prior to securing an extension set.

| DESCRIPTION            | ITEM# |
|------------------------|-------|
| 16Ga x 8.25cm (3.25in) | QC163 |
| 16Ga x 14cm (5.5in)    | QC165 |
| 14Ga x 8.25cm (3.25in) | QC143 |
| 14Ga x 14cm (5.5in)    | QC145 |



Filter vent plug included on all catheters.



#### **Fenestrated Catheters**

Recommended for up to 24 hour use.

Catheter-over-needle style with smooth transition from needle to catheter, featuring additional fenestrations.

| , 8                  |        |
|----------------------|--------|
| DESCRIPTION          | ITEM#  |
| 18Ga x 9cm (3.5in)   | 1804F  |
| 16Ga x 7.5cm (3in)   | 1604F  |
| 14Ga x 9cm (3.5in)   | 1404F  |
| 14Ga x 13cm (5.25in) | 1412F  |
| 12Ga x 13cm (5.25in) | 1212F* |





# Peripheral IV Catheters

- Smooth transition from needle to catheter reduces burring and wasted sticks.
- Superior needle sharpness reduces tissue trauma and pain, making it kinder to the patient.
- Clear, large volume CLOSED chamber allows for immediate indication of vessel entry.
- Radiopaque Teflon material
- Filter vent plug prevents blood loss during insertion and can also be used to temporarily cap the IV catheter prior to securing an extension set.
- Sold individually or in boxes of 50

| DESCRIPTION          | ITEM#  |
|----------------------|--------|
| 26Ga x 20mm (0.75in) | IV2619 |
| 24Ga x 20mm (0.75in) | IV2419 |
| 22Ga x 25mm (1in)    | IV2225 |
| 20Ga x 25mm (1in)    | IV2025 |
| 20Ga x 30mm (1.25in) | IV2032 |
| 18Ga x 30mm (1.25in) | IV1832 |
| 18Ga x 48mm (1.88in) |