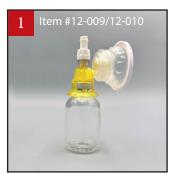

ion and reduces exposure.

Item #12-007

• Passive safety system that locks and closes the fluid path upon disconnection from vial adapter.



- Simple permanent locking feature prevents disconnection and reduces exposure.
- 0.06ml priming volume
- Single Use

### Closed Female Luer Valve

- Needle-free female luer connects onto any butterfly needle or catheter. Designed to reduce exposure after drug infusion.
- Drip free disconnection
- 0.06ml priming volume
- Single Use



## Infusion Access Device Spike with Closed Female Luer

- Use with standard IV bags, glass bottles and other rigid containers.
- IV spike with closed female luer for adding chemo drugs to bag or bottle
- Drip free disconnection
- Single Use



## Closed System Transfer Device -From Vial to Syringe

### How it Works:



Snap on vial adapter.



Connect male luer valve onto syringe.



Connect male luer valve to female Disconnect syringe from vial luer valve on vial adapter and withdraw medication.



adapter.



Connect female valve onto the patient's vascular device.



Connect syringe with male valve (12-007) onto female valve (12-004). Administer drug.



Disconnect syringe and dispose.

## Closed System Transfer Device -From IV Bag to Syringe

## How it Works:



Spike fluid bag with access device.



Pull cap back from bottom of access device and spike with administration set.



Connect male luer valve onto syringe. Fill syringe following directions in left column on this page.



Connect male luer valve to female luer valve on access device and infuse medication into bag.



Disconnect syringe an