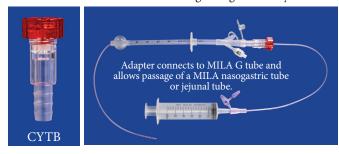

| RFS24   |
| Bolus Feeding Set - 5 pack                        | BFS12   |

#### **Gastrostomy Catheter**

- Surgically placed open-ended silicone G tube with 20cc retention balloon, radiopaque stripe, fixation ring, Y-Port and clamp included. **Item #CYTB sold separately.**
- Ideal for J through G catheterization.

| DESCRIPTION                                  | ITEM#  |
|----------------------------------------------|--------|
| 20Fr x 25cm (10in), fits up to a 10Fr G tube | CYGA20 |
| 24Fr x 25cm (10in), fits up to a 12Fr G tube | CYGA24 |
| 28Fr x 25cm (10in), fits up to a 14Fr G tube | CYGA28 |
| Tuohy Borst Adapter for Large Bore Catheters | CYTB   |



Use with Item #CYTB to prevent the backflow of fluid around the catheter or instrument inserted through the gastrostomy tube.



# NG Plus Feeding Tube with Flushing Stylet

- Use for gastric decompression and enteral feeding and surgically placed jejunal tubes (see STERILE items listed below).
- Round, soft, atraumatic closed tip with side holes.
- Flushing stylet pre-loaded in every tube to facilitate insertion and designed to allow easy wire removal in tight turns.
- Stylet allows the user to reliably test for negative pressure after tube placement and before stylet removal.
- Dual port designed for catheter-tip, luer-lock and luer slip syringes. No adapter required!
- Superior kink resistance.
- Non-irritating, LOW FRICTION, clear radiopaque polyurethane with purple stripe, depth markings and two suture wings
  to secure the tube in place.
- PURPLE is the recognized SAFETY color code for FEEDING.

| DESCRIPTIO