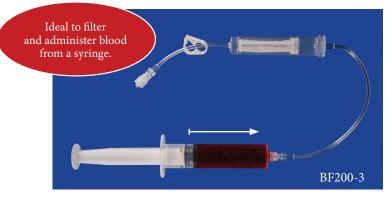

- Large bore tubing.
- Connect to MILA Automatic 3-way set (on next page) to make a completely closed delivery system.
- Good for AUTOTRANSFUSION. Refer to Pigott study (article named below). See next page for suggested kits.
- Set includes non-vented spike, tubing, pinch clamp, 200 micron blood filter and female luer lock.
- Total length is 47cm (18 inches).
- Priming Volume is 3ml.
- Filtration Area: 16 square centimeters.
- Volume limit depends on a variety of factors such as blood product density and transfusion pressure.

ITEM# BF200-4

Miller, V. and Pigott, A. (2020) Traumatic haemothorax in a dog managed without surgery using a guidewire-inserted chest tube and a single closed system for collection and administration of autotransfusion. Veterinary Record Care Reports, 8:e001142





## **Pressurization Set**

Increase flow rate by pressurizing with FILTERED AIR into a bag or bottle. Includes spike and extension set with air filter.

| DESCRIPTION                          | ITEM # |
|--------------------------------------|--------|
| Pressurization Kit                   | AF48   |
| Pressurization Squeeze Bulb Assembly |        |
| Includes bulb and three-way stopcock | 175590 |



## Automatic 3-Way Set for Transfusion/Autotransfusion

Unique valve allows aspiration and evacuation without disconnecting the syringe and without turning a stopcock. Choose a kit from the list below and attach #BF200-4 to create a closed, automatic delivery system. Valve does not induce hemolysis.\*

| DESCRIPTION                               | ITEM # |
|------------------------------