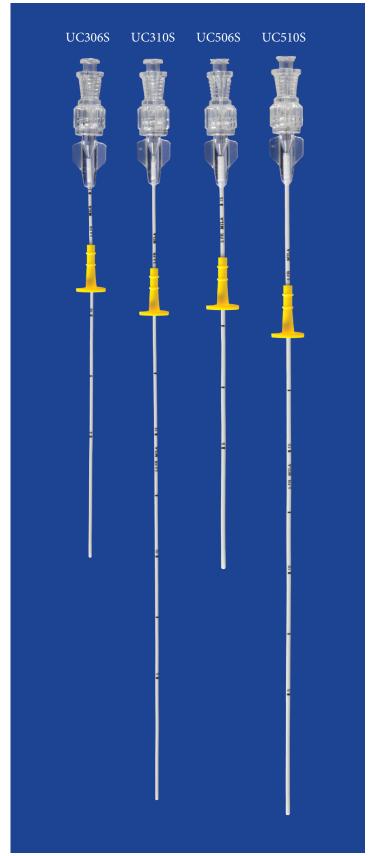

ylet                        | UC306S |
| 3.5Fr - catheter, length adjustable up to 25cm (10in)                                    | UC310  |
| 3.5Fr - catheter, length adjustable up to 25cm (10in), with stylet - MOST VERSATILE SIZE | UC310S |
| 5Fr - catheter, length adjustable up to 15cm (6in)                                       | UC506  |
| 5Fr - catheter, length adjustable up to 15cm (6in), with stylet                          | UC506S |
| 5Fr - catheter, length adjustable up to 25cm (10in)                                      | UC510  |
| 5Fr - catheter, length adjustable up to 25cm (10in), with stylet                         | UC510S |

See pages 42-43 for URINE COLLECTION options. See page 38 for 4FR FOLEY CATHETER.



## Tomcat / Small Animal Urinary Catheter – Length Adjustable









# Foley Catheters with Wire Stylet in a Procedure Kit



- Kit includes radiopaque silicone foley catheter, wire stylet, suture wing, suture pack, female luer lock barbed adapter, stasis valve, lubricating gel packet, gauze and syringe.
- The stylet provides rigidity to save time and reduce the risk of trauma.
- Water activated treatment within the lumen facilitates wire removal.
- Retention balloon keeps catheter in the bladder.

| DESCRIPTION                                       | ITEM#  |
|---------------------------------------------------|--------|
| 4Fr x 30cm (12in) with 1cc balloon                | UC412  |
| 5Fr x 30cm (12in) with 1cc balloon                | UC512  |
| 5Fr x 55cm (21in) with 1cc balloon                | UC521  |
| 6Fr x 30cm (12in) with 1.5cc balloon, su