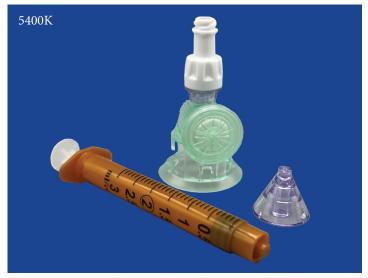

0 microns.
- Conical profile is designed to seal within the patient's naris.
- Hospital kit (Item #5400) includes the VetJet™ Nasal Atomizer and 3cc amber syringe.
- Home kit (Item #5400K) includes the VetJet™ Nasal Atomizer, 3cc amber syringe and dispensing pin with .2 micron air filter to attach to medication vial.

Ideal for delivering midazolam intranasally for seizures.

| DESCRIPTION                                                                 |              | ITEM # |
|-----------------------------------------------------------------------------|--------------|--------|
| VetJet™ Nasal Sprayer and 3cc amber syringe                                 | HOSPITAL USE | 5400   |
| VetJet™ Nasal Sprayer, 3cc amber syringe and dispensing pin with air filter | HOME USE     | 5400K  |









# VetJet<sup>™</sup> Instructions for Use:



Remove protective cap from drug vial and place vial on a firm, non-skid surface. Peel open pouch containing the vial adapter. Holding vial adapter housing, place over the drug vial and firmly press down to puncture the septum. The adapter will snap over the vial cap and lock in place.



Peel open pouch containing the syringe and atomizer. Attach the syringe tip to the vial adapter thread by turning clockwise.



Turn the vial upside down and slowly pull back on the syringe plunger to fill syringe with medication. Pull to desired amount by reading the volume markings on the syringe barrel.



Detach the syringe from the vial adapter by turning counter-clockwise.



Attach the syringe to the atomizer thread by turning clockwise.



Insert co