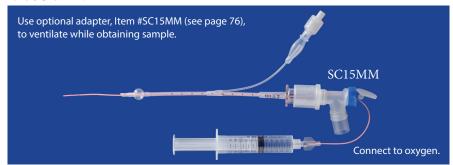

eters

## CLINICALLY PROVEN TO REDUCE THE RISK OF CATHETER-RELATED INFECTIONS

- Chlorhexidine dressing with 360° of skin antisepsis protects the entire insertion site of percutaneous devices.
- Designed to reduce risk of infection by absorbing exudate and inhibiting or killing bacteria.
- 1 inch (2.54cm) diameter with 7mm center opening and radial slit for easy placement.
- Each disc provides 7 DAYS of protection.



## Tracheal Wash & Bronchoalveolar Lavage (BAL) - Small Animal

## Blind Method (Tube through Sterile Endotracheal Tube)

- Radiopaque
- Rounded, closed tip with eyelets.
- Smooth, polished surface inside and out.
- Centimeter markings on 8Fr sizes for precise depth placement.
- Does not completely obstruct the ET tube and allows some space for ventilation using the SC15MM.





\*Sterile Endotracheal Tubes on pages 76-77.

|                               |        |                                                             | 1 0                     |
|-------------------------------|--------|-------------------------------------------------------------|-------------------------|
| DESCRIPTION                   | ITEM#  | FITS STERILE ET TUBE SIZES                                  | STERILE ET TUBE ITEM #* |
| 3.5Fr x 40cm (16in)           | PP316  | 2.0mm ID, up to 16.5cm in length                            | ETC20                   |
| 5Fr x 40cm (16in)             | PP516  | 2.5 - 4.5mm ID, up to 27cm in length                        | ETC25R-ETC45R           |
| 8Fr x 55cm (22in)             | PP822  | 5.0 - 10.0mm ID, up to 38.5cm in length