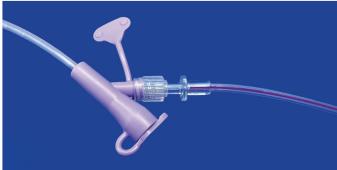

|          |









# WEIGHTED NG PLUS Feeding Tube with Flushing Stylet

Weighted NG Plus Feeding tubes have all of the same features as non-weighted tubes but with tungsten beads in the distal tip.

| DESCRIPTION                         | ITEM#    |
|-------------------------------------|----------|
| 6Fr x 55cm (22in) - 1 Gram weight   | NGP622W  |
| 8Fr x 108cm (43in) - 3 Gram weight  | NGP843W  |
| 10Fr x 90cm (36in) - 3 Gram weight  | NGP1036W |
| 10Fr x 108cm (43in) - 3 Gram weight | NGP1043W |
| 12Fr x 108cm (43in) - 3 Gram weight | NGP1243W |



## Feeding Tube Extension Set

- Color-coded purple for safety, to indicate feeding.
- Male luer fits the port of all MILA yellow and purple NG Tubes.
- Priming volume is 9.4ml.
- Total length is 152cm/60in.





| FS( |  |  |
|-----|--|--|
|     |  |  |
|     |  |  |

ITEM#

Large Bore Feeding Tube Extension Set with Rotating Male Luer Lock, Clamp and Female Luer. Priming Volume = 9.4ml 13Ga x152cm (60in)

FTE60

# UV-Blocking Extension Sets and Medication Bag Covers

- Amber tubing provides protection for light sensitive liquid medications, reducing the risk of molecule crystallization and photo-degradation.
- Mini-bore UV Blocking extension set with female luer, clamp and rotating male luer lock.
- Set can connect to MILA Nasogastric tube for medication delivered enterally.
- Use with bag cover, item #UVB-B, for complete protection of light-sensitive liquid medications. Includes 10 bag covers.



Mini Bore UV Blocking Extension Set with Female Luer, Clamp, Rotating Male Luer Lock

23Ga x 25cm