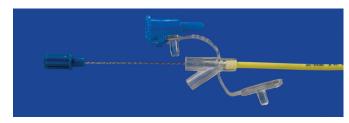

ane
- Flushing stylet to facilitate insertion
- Centimeter markings
- Y-adapter for feeding, medicating and flushing.
- Suitable for oropharyngeal oxygen delivery.
- Can be used as surgically placed jejunal tube (see STERILE items listed below).

| DESCRIPTION               | ITEM#  |
|---------------------------|--------|
| 3Fr x 25cm (10in) STERILE | NG310S |
| 5Fr x 56cm (22in) STERILE | NG522S |
| 6Fr x 56cm (22in)         | NG622  |
| 6Fr x 91cm (36in)         | NG636  |
| 8Fr x 109cm (43in)        | NG843  |
| 8Fr x 140cm (55in)        | NG855  |
| 10Fr x 91cm (36in)        | NG1036 |
| 10Fr x 109cm (43in)       | NG1043 |
| 10Fr x 140cm (55in)       | NG1055 |
| 12Fr x 109cm (43in)       | NG1243 |
|                           |        |

See MILA website for link to YouTube video.







## Weighted Nasogastric Feeding Tube with Stylet

- Weight in distal end.
- Use for gastric decompression and enteral feeding.
- Non-irritating radiopaque polyurethane
- Flushing stylet to facilitate insertion
- Centimeter markings
- · Y-adapter for feeding, medicating and flushing

| DESCRIPTION                         | ITEM#    |
|-------------------------------------|----------|
| 6Fr x 56cm (22in) - 1 Gram weight   | NG622W   |
| 8Fr x 109cm (43in) - 3 Gram weight  | NG843W-3 |
| 8Fr x 109cm (43in) - 7 Gram weight  | NG843W-7 |
| 10Fr x 91cm (36in) - 3 Gram weight  | NG1036W  |
| 10Fr x 109cm (43in) - 3 Gram weight | NG1043W  |
| 12Fr x 109cm (43in) - 3 Gram weight | NG1243W  |



## ENFit<sup>™</sup> Nasogastric Feeding Tubes

## DESIGNED TO REDUCE THE RISK OF TUBING MISCONNECT