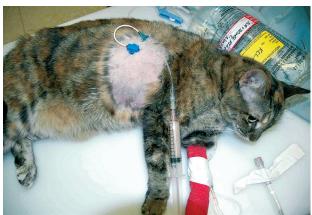

introducer catheters, guidewire, dilator, chest tube catheter, suture wings, stasis valve and cap. 12Fr catheter kit includes a scalpel, introducer catheter, guidewire, dilator, chest tube catheter with pre-loaded stiffening stylet, suture wing, 3-0 suture, stasis valve, cap, drape and gauze.

| DESCRIPTION                                              | ITEM #   |
|----------------------------------------------------------|----------|
| 14Ga x 20cm (8in) Fenestrated up to 4cm, 5 side holes    | CT1404   |
| 14Ga x 20cm (8in) Fenestrated up to 8cm, 7 side holes    | CT1410   |
| 12Ga x 20cm (8in) Fenestrated up to 6cm, 7 side holes    | CT1206   |
| 12Ga x 30cm (12in) Fenestrated up to 15cm, 14 side holes | CT1210   |
| 12Fr x 30cm (12in) Fenestrated up to 16cm, 16 side holes | CT12Fr16 |











## Chest Tube with Sharp Trocar and Adapters

- Sizes 10, 12 and 14Fr include clamp and barbed adapter.
- Sizes 16, 20, 24, 28 and 32Fr include clamp, barbed adapter and 36 inches (90cm) of sterile bubble tubing.
- Open end with two large side holes
- Centimeter markings
- PVC material

| DESCRIPTION          | ITEM # |
|----------------------|--------|
| 10Fr x 19cm (7.5in)  | CTT10S |
| 12Fr x 19cm (7.5in)  | CTT12S |
| 14Fr x 19cm (7.5in)  | CTT14S |
| 16Fr x 21cm (8in)    | CTT16  |
| 20Fr x 34cm (13.5in) | CTT20  |
| 24Fr x 34cm (13.5in) | CTT24  |
| 28Fr x 34cm (13.5in) | CTT28  |
| 32Fr x 34cm (13.5in) | CTT32  |
|                      |        |







#### Silicone Chest Tubes

- Very kink resistant.
- Radiopaque, single lumen, open end with multiple side holes
- Use for