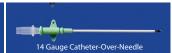

|          |
|-----------------------------------------------|-----------------|----------|
| DESCRIPTION SCO                               | PE CHANNEL SIZE | ITEM#    |
| Two stage catheter<br>1.8mm OD x 190cm (76in) | 2.0mm           | EMAC700  |
| Two stage catheter<br>1.8mm OD x 250cm (100in | ) 2.0mm         | EMAC700L |
| Triple stage catheter                         | 2 5mm           | FMAC800  |

## Tracheal Wash & Bronchoalveolar Lavage (BAL) - Large Animal

### Transtracheal Technique: Large Dogs, Neonate Foals, Horses

Catheter-over-needle insertion method for direct puncture into the trachea. The semi-rigid flushing catheter has a stylet and luer adapter. The flushing catheter is packaged in a protective sleeve to allow aseptic handling (sterile gloves not required).





Flushing/Sampling Catheter



| DESCRIPTION                            | ITEM#  |
|----------------------------------------|--------|
| HORSES/FOALS - 12Ga x 70cm (28in)      |        |
| flushing catheter with 10Ga introducer | TW1228 |
| NEONATE FOALS/LARGE DOGS -             |        |
| 16Ga x 70cm (28in) flushing catheter   |        |
| with 14Ga introducer                   | TW1628 |

## Cytobrush: Small and Large Animal

Cytobrush collects tissue or mucus samples from the bronchi or upper/lower gastrointestinal tracts.

- Tube within a tube design. The outer tube has a water soluble glycol plug in the distal end to protect the inner lumen brush from contamination as it travels through the endoscope channel. When the sample site is reached, the forward motion of the inner tube saf