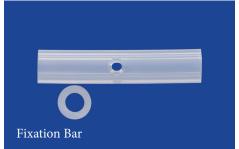

introducer needle, guidewire with loop, 62.5cm (25in) PEG tube with loop, right angle fixation device, optional silicone fixation bar (as an alternative to the right angle fixation device), Y-adapter and clamp.

| DESCRIPTION                    | ITEM# |
|--------------------------------|-------|
| 16Fr Endoscopically Placed Kit | PEG16 |
| 20Fr Endoscopically Placed Kit | PEG20 |

| Y-Replacement - 16Fr | RPEG16 |
|----------------------|--------|
| Y-Replacement - 20Fr | RPEG20 |

See MILA website for link to YouTube video.



| MILA Guardian™ (Chlorhexidine Dressing) DR | dine Dressing) DR7 |
|--------------------------------------------|--------------------|
|--------------------------------------------|--------------------|



Compatible jejunal feeding tubes on next page.













# Jejunal Tubes (J thru G)

For SURGICALLY PLACED J-tubes, refer to STERILE Nasogastric Feeding Tubes on pages 52-54.

- The tubes listed below must be placed through either a 16Fr or 20Fr MILA PEG tube (on previous page).
- Continuous nutritional support via a jejunal tube positioned in duodenum or jejunum.
- Sealed Twoomey adapter permits evacuation of stomach from side port and placement of J-tube through top port and locks the J tube in place. No up/down slippage or leakage.
- Grip tip on tube for grasping with endoscope.
- Color coded purple luer lock to indicate for enteral nutrition only.
- All sizes have an ENFit™ connection on the proximal end. Two ENFit™ syringes are included.

| DESCRIPTION                               | ITEM # |
|-------------------------------------------|-