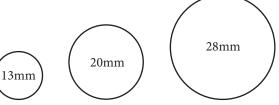

he life of the fluids when withdrawing from the bag through the needle-free adapter, rather than through a needle.

| DESCRIPTION                          | ITEM # |
|--------------------------------------|--------|
| IV Bag Access with Needle-Free Valve | PIN3   |



# Vial Adapters

- 99.99% protection against aerosols and vapors
- Low residual
- Multi-use with drip-free connector
- NEEDLE-FREE, Swabable.
- Operate with any luer syringe.
- Vented with dual pathway non-coring plastic spike and pressure equalization with 0.2 micron one way filter

| DESCRIPTION                         | ITEM # |
|-------------------------------------|--------|
| 13mm vial , Priming Volume = 0.10ml | PIN13  |
| 20mm vial , Priming Volume = 0.10ml | PIN20  |
| 28mm vial , Priming Volume = 0.10ml | PIN28  |



Use circles above to help determine which size vial adapter is needed.





# Vial Adapters for ONCOLOGY

- Functions as a pressure equalization device, utilizing a sealed expansion chamber that establishes and maintains neutral pressure when air or diluent is injected into or aspirated from the vial.
- Connects to 13mm and 20mm vials. Permanently locks on to the vial to prevent disconnection and reduces exposure.
- Use any luer lock syringe to access the vial. No need to prime syringe with non-filtered air.
- Drip free connection
- NEEDLE-FREE, Swabable

| DESCRIPTION                         | ITEM#  |
|-------------------------------------|--------|
| 13mm vial , Priming Volume = 0.10ml | 12-009 |
| 20mm vial , Priming Volume = 0.10ml | 12-010 |

Additional oncology products on pages 8