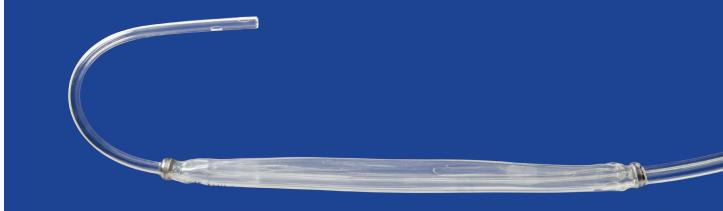

Lateral ports minimize catheter occlusion.
- Radiopaque line for x-ray visualization to aid in precise placement.
- Accessory kit contains two hydrophilic nitinol wires with steerable tip (.035in x 80cm and .035in x 150cm), a Centesis Valve (#175450NB) and a stopcock (#2405).
- Items needed for placement and operation of the BE-tube are the accessory kit, peel-away introducer or stainless steel introducer and inflation device.



See MILA website for link to YouTube video.

See 2018 publication at the web address below or scan the OR code: Tan DK, Weisse C, Berent A, Lamb KE, Prospective evaluation of an indwelling esophageal balloon dilatation feeding tube for treatment of benign esophageal strictures in dogs and cats. J Vet Intern Med. 2018:00:1-8. https://doi.org/10.1111/jvim.15071





DISCUSSION: Once a BES has been diagnosed and traditionally balloon-dilated, the BE-Tube is placed similarly to a standard esophageal feeding tube (E-Tube) with some technical differences. The owner performs twice daily balloon dilations at home, in their unsedated pet, using predetermined air volumes. This tube can also provide supplementation of food, water and medications. While stricture dilation can be uncomfortable in humans, the initial stricture effacement would occur under the initial anesthetic episode so subsequent dilations would not be expected to be associated with discomfort. In between the daily dilation procedures, the balloon would be self-constrained permitting passage of normal food and liquid boluses. The BE-Tube is typically removed approximately 4-6 weeks later, of