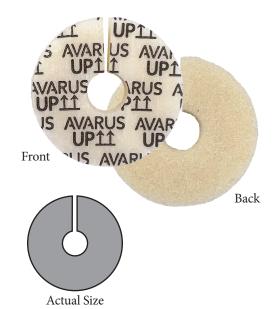

m (6.3in)  | HDL816  |
| 12Fr x 16cm (6.3in) | HDL1216 |
| 12Fr x 25cm (10in)  | HDL1225 |



Unique blend of thicker walls combined with a double D cross section for maximum flow rates with significant resistance to kinking.



### MILA Guardian<sup>™</sup>

Chlorhexidine-Impregnated Protective Foam Disc

Ideal for Drains, Esophagostomy Tubes and Hemodialysis Catheters

#### CLINICALLY PROVEN TO REDUCE THE RISK OF CATHETER-RELATED INFECTIONS

- Chlorhexidine dressing with 360° of skin antisepsis protects the entire insertion site of percutaneous devices.
- Designed to reduce risk of infection by absorbing exudate and inhibiting or killing bacteria.
- 1 inch (2.54cm) diameter with 7mm center opening and radial slit for easy placement.
- Each disc provides 7 DAYS of protection.

ITEM# DR7





Photo courtesy of Carolyn Tai, CVT, VTS (ECC) (SAIM), Tufts University

#### Extended Use MILACATH®

Catheter-over-Needle Introduction Style





- Kink and break resistant polyurethane catheter-over-needle.
- Radiopaque.
- Can be left indwelling up to 30 days.
- Integrated suture wing with suture groove.

| DESCRIPTION           | ITEM# |
|-----------------------|-------|
| 20Ga x 6.25cm (2.5in) | 2011  |
| 18Ga x 6.25cm (2.5in) | 1811  |
| 16Ga x 7.5cm (3.0in)  | 1603  |
| 16Ga x 13cm (5.25in)  | 1611  |
| 14Ga x 9cm (3.5in)    | 1403  |
| 14Ga x 13cm (5.25in)  | 1411  |
| 12Ga x 13cm (5.25in)  | 1211  |







See pages 21-29 for extension sets and ports.

# Short Term MILACATH<sup>®</sup>

Recommended for up to 24 hour use.

# Short Term Quicky Cath™

Recommended for up to 24 hour