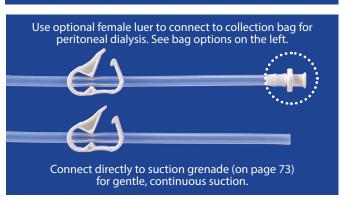

hrough channels.
   The only suction is at the proximal end of the channels, so OMENTUM DOES NOT STICK.
- Silicone radiopaque fluted drain.
- Length of drain area is 20cm (8in), overall length is 80cm (32in).
- Ideal for peritoneal dialysis.
- Length adjustable both ends can be cut.

| DESCRIPTION                   | ITEM # |
|-------------------------------|--------|
| 8mm with 16Fr (5.3mm) trocar  | BL8    |
| 11mm with 16Fr (5.3mm) trocar | BL11   |

Select a suction grenade to on page 73 complete the CLOSED system or select one of the collection bag kits below for peritoneal dialysis.

| DESCRIPTION               | ITEM#   |
|---------------------------|---------|
| 600cc Collection Bag Kit  | UC600K  |
| 1000cc Collection Bag Kit | UC1000K |
| 2000cc Collection Bag Kit | UC2000K |





## Grenade – Continuous Suction for Drain

- Squeeze the air out of the bulb and attach to the drain. Recoil of the bulb creates suction.
- Closed system for fluid collection.
- Attach to any drain Blake, Jackson Pratt and Spiral.
- Luer lock cap for secure closure and syringe emptying on the 100, 150 and 200cc. 400cc has a push-on cap.
- Low pressure design provides continuous gentle suction and minimizes tissue trauma.
- Volume markings provide easy measurement.
- Internal anti-reflux valve to prevent backflow of fluid to the patient.
- Metal clip for secure attachment.
- Silicone.

| DESCRIPTION                        | ITEM# |
|------------------------------------|-------|
| 100cc suction bulb w/one-way valve | G100  |
| 150cc suction bulb w/one-way valve | G150  |
| 200cc suction bu