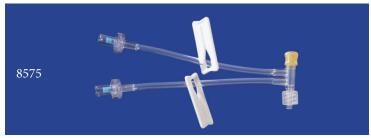

r Slip 16Ga x 18cm (7in), Priming Volume = 0.4ml

8573M

Double T Extension Set with 2 Stasis Valves, 2 Tethered Caps, 2 Clamps, Injection Site, Luer Slip 16Ga x 20cm (8in), Priming Volume = 0.9ml per lumen

8576M

Double T Extension Set with 2 Stasis Valves, 2 Tethered Caps, 2 Clamps, Injection Site, Rotating Male Luer Lock 16Ga x 20cm (8in), Priming Volume = 0.9ml per lumen

8577M

# T Extension Sets -Large Bore

# 2, 3 & 4 Port Sets on page 28

# Large Bore - 12 Gauge



| DESCRIPTION                                        | ITEM # |
|----------------------------------------------------|--------|
| T Extension Set with Normally Closed Valve, Clamp, |        |
| Injection Site, Rotating Male Luer Lock            |        |
| 12Ga x 13cm (5in), Priming Volume = 0.9ml          | 8572   |



Double T Extension Set with 2 Normally Closed Valves, 2 Clamps, Injection Site, Rotating Male Luer Lock 12Ga x 13cm (5in), Priming Volume = 0.9ml per lumen

8575



T Extension Set with Stasis Valve, Tethered Cap, Clamp, Injection Site, Rotating Male Luer Lock 12Ga x 13cm (5in), Priming Volume = 0.9ml

8572M



Double T Extension Set with 2 Stasis Valves, 2 Tethered Caps, 2 Clamps, Injection Site, Rotating Male Luer Lock 12Ga x 13cm (5in), Priming Volume = 0.9ml per lumen

8575M

# Caps

- Tethered Cap (Item #8090) attaches to the catheter or extension hub to cover the injection port. Not for stasis valves or MicroClaves® because it has a stem that keeps the valve open.
- Stemless Luer Lock Cap (Item #8099) 10 pack, non-sterile. Keeps injection ports clean without opening the valve. Work