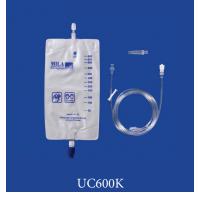

20Fr, 24Fr or 28Fr soft silicone catheter inserted into the rectum for collection of liquid stool. It is retained by an air-inflated low pressure balloon. The proximal end of the large bore tube attaches to a 2000ml collection bag.

- Catheter size is determined by the size of the patient:
  - 20Fr for small and medium size dogs.
  - 24Fr for medium and large size dogs.
  - 28Fr for extra large dogs.
- Balloon size is determined by approximating the normally formed stool size.
- Reduces infection risk to other animals and humans.
- Measurement lines help to calculate fluid losses.
- Greatly reduces clean up time and supplies.
- Keeps odor contained.



# Closed System Urine Collection Kits 600ml, 1000ml and 2000ml



#### DESIGNED TO MINIMIZE CATHETER ASSOCIATED URINARY TRACT INFECTIONS.







| DESCRIPTION                                                                                                                                                                                                                     | ITEM #  |
|---------------------------------------------------------------------------------------------------------------------------------------------------------------------------------------------------------------------------------|---------|
| 600cc closed system including 600cc collection bag with anti-reflux valve and twist drain, 72in (180cm) lightweight collection line with 360° spinner luer lock, injection/sampling port and female luer lock barbed adapter.   | UC600K  |
| 1000cc closed system including 1000cc collection bag with anti-reflux valve an