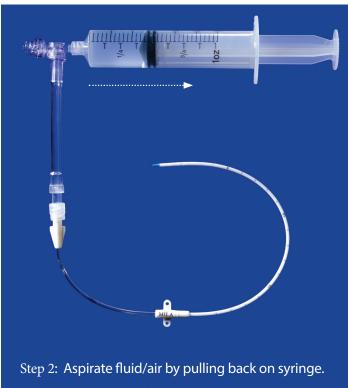

Fr flared tubes
  - 60cc Syringe
- Centesis adapters also sold individually. See item numbers with "NB" below.

| DESCRIPTION                                         | ITEM#  |
|-----------------------------------------------------|--------|
| CENTESIS ADAPTER KITS: Better Value                 |        |
| Centesis Adapter with Spin Luer Lock - No Extension | 175440 |
| Centesis Adapter with total Length 12.5cm (5in)     | 175450 |
| Centesis Adapter with total Length 40cm (16in)      | 175460 |

#### **ADAPTERS ONLY:**

| Centesis Adapter with Spin Luer Lock      | 175440NB |
|-------------------------------------------|----------|
| Centesis Adapter with total Length 12.5cm | 175450NB |
| Centesis Adapter with total Length 40cm   | 175460NB |







## How the Automatic 3-Way Works:







See MILA website for link to YouTube video.

#### STIMPOD 450X

- A nerve stimulation device designed to be used by a specifically trained anesthetist during:
  - » General anesthesia for the purpose of establishing the efficacy of a neuromuscular blocking agent using noninvasive surface electrodes (not supplied)

OR

- » Regional anesthesia for the purpose of:
  - Nerve mapping using noninvasive nerve mapping probe (supplied)
  - Nerve locating using invasive electrodes (not supplied) or needles (supplied).
- Ability to adjust current, pulse width and twitch frequency.
- Visual and audible feedback is given when the target current and pulse width ranges are reached indicating probable nerve proximity.
- Displays real time waveforms of the currents delivered. Pause mode allows changing