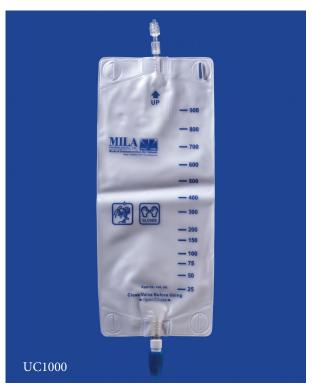

lection line and avoids accidental unscrewing.



DESCRIPTION

ITEM #

600cc Closed System includes: 600cc collection bag with anti-reflux valve
and twist drain, 72in (180cm) lightweight collection line with 360° spinner luer
lock and injection/sampling port, and female luer lock barbed adapter.

UC600K

1000cc Closed System includes: 1000cc collection bag with anti-reflux valve
and twist drain, 72in (180cm) lightweight collection line with 360° spinner
luer lock and injection/sampling port, and female luer lock barbed adapter.

UC1000K

2000cc Closed System includes: 2000cc collection bag with anti-reflux
valve and push/pull drain, 72in (180cm) collection line with injection/sampling

## Closed System Urine Collection Replacement Bags, Collection Lines, Female Luer Lock Barbed Adapter









| DESCRIPTION                                                                                                           | ITEM #            |
|-----------------------------------------------------------------------------------------------------------------------|-------------------|
| 600cc Collection Bag - Volume marks beginning with 50cc, male luer lock and twist drain.                              | UC600             |
| 1000cc Collection Bag - Volume marks beginning with 25cc, male luer lock and twist drain.                             | UC1000            |
| Lightweight 14Ga collection line (180cm/72in) with an injection/sampling port and 360° spinner luer lock.             | UCT               |
| Female luer lock barbed adapter for foley catheter that accepts 20-40Fr tubes Each