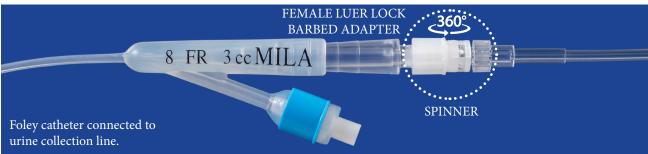

migration.
- Clamp included

| DESCRIPTION        | ITEM#  |
|--------------------|--------|
| 20Fr x 25cm (10in) | CYGA20 |
| 24Fr x 25cm (10in) | CYGA24 |
| 28Fr x 25cm (10in) | CYGA28 |



# Closed System Urine Collection Kits 600ml, 1000ml and 2000ml



UC2000K

#### MINIMIZE CATHETER ASSOCIATED URINARY TRACT INFECTIONS (CAUTI)

- 600ml and 1000ml closed urine collection kits include a collection bag with anti-reflux valve and twist-toopen drain, lightweight collection line with spinner luer lock, injection/sampling port and a female luer lock barbed adapter.
- 2000ml closed urine collection kit includes a collection bag with anti-reflux valve and a push/pull drain, collection line with injection/sampling port and integrated barbed adapter.



port, and integrated barbed adapter.







#### 360 ° SPINNER LUER LOCK ON THE COLLECTION LINE

360° spinning luer lock hub resists twisting and kinking of the collection line and avoids accidental unscrewing.



DESCRIPTION

ITEM #

600cc Closed System includes: 600cc collection bag with anti-reflux valve
and twist drain, 72in (180cm) lightweight collection line with 360° spinner luer
lock and injection/sampling port, and female luer lock barbed adapter.

UC600K

1000cc Closed System includes: 1000cc collection bag with anti-reflux valve
and twist drain, 72in (180cm) lightweight collection line with 360° spinner
luer lock and injection/sampling port, and female luer lock barbed adapter.

UC1000K

2000cc Closed System includes: 2000cc collection bag with anti-reflux
valve and push/pull drain, 72in (180cm) collection line with inj