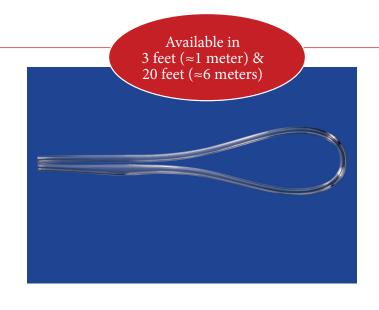

an be trimmed to fit the suction device.

ITEM # 175380

or Funnel Style Chest Tubes to your suction system



Connect Luer Lock





#### **Bubble Tubing**

- Has an inconsistent inner and outer diameter (wide and narrow areas every few feet) making it versatile.
- Cut sections to transition between unequal barbed connectors. For example, connecting a small barbed adapter from a chest drain to a large barbed adapter on a Pleur-evac® suction set.
- Keep for a variety of unpredictable needs related to stomach tubes, feeding tubes, chest tubes, O<sub>2</sub> delivery, etc.

| DESCRIPTION                                | ITEM# |
|--------------------------------------------|-------|
| 3 Feet (≈1 meter) in length, Sterile       | BT03  |
| 20 Feet (≈6 meters) in length, Non-sterile | BT20  |



#### Echogenic Fenestrated Centesis Catheters



- Catheter-over-needle style with smooth transition from needle to catheter that aids in placement.
- Three large skived holes for maximum drainage and to minimize clogging.
- Echogenic needle with bevel indicator for enhanced visibility on ultrasound.
- Clear needle hub for flashback confirmation.

| ITEM#  |
|--------|
| 175042 |
| 175044 |
| 175052 |
| 175054 |
| 175056 |
|        |





#### Fenestrated Centesis Catheters

Great for tapping pericardial effusion in dogs.

- Catheter-over-needle style designed for smooth transition off of the stylet.
- Fenestrated with three side holes at the distal end. Item #1212F has four side holes.

| DESCRIPTION          | ITEM# |
|----------------------|-------|
| 18Ga x 9cm (3.5in)   | 1804F |
|