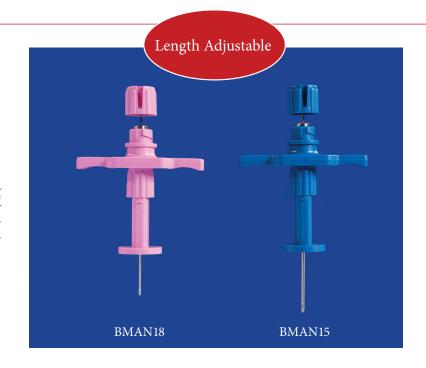

ion for soft tissue core biopsy collection.
- Precision cutting helps preserve cellular architecture for more accurate diagnosis.

| DESCRIPTION       | ITEM#  |
|-------------------|--------|
| 16Ga x 8cm (3in)  | BN1608 |
| 16Ga x 15cm (6in) | BN1615 |
| 14Ga x 8cm (3in)  | BN1408 |
| 14Ga x 15cm (6in) | BN1415 |





# Aspiration Needle System for FLUID

# Designed to provide INTRAOSSEOUS ACCESS and obtain quality FLUID ASPIRATES.

- Triple sharpened tip to allow a non-traumatic, fast penetration into the intramedullary cavity.
- Adjustable guard to help control depth during needle insertion.
- Luer lock connection for syringe

| DESCRIPTION                | ITEM#  |
|----------------------------|--------|
| 18Ga x 2cm (.78in) - Pink  | BMAN18 |
| 15Ga x 3cm (1.25in) - Blue | BMAN15 |



# Bone Marrow Aspiration Needle System for SOLIDS



# Designed to provide quality biopsies by capturing and retaining the bone marrow in the needle WITHOUT ALTERING THE SAMPLE.

- System includes Jamshidi style biopsy needle, obturator pushing rod, probe guide and luer lock cap.
- Needle point allows for easy penetration into the intramedullary cavity.
- Marked obturator rod indicates length of specimen prior to extraction and can be used to expel specimen from the extraction cannula.
- Luer lock connection for syringe

| DESCRIPTION               | ITEM#  |
|---------------------------|--------|
| 13Ga x 10cm (4in) - Blue  | BMAN13 |
| 11Ga x 10cm (4in) - White | BMAN11 |
| 8Ga x 10cm (4in) - Green  | BMAN8  |





# VetJet™ Nasal Intranasal Mucosal Atomization Device



- Designed to