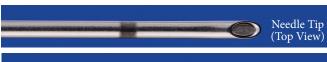

l Pain** Management Kit



- Catheter through tuohy needle introduction.
- Epidural catheter with wire stylet.
- 20Ga catheter is 90cm/36in, 24Ga catheter is 25cm/10in.
- Closed end with side holes.
- Length adjustable
- Kit includes catheter with wire stylet, Tuohy introducer needle, loss-of-resistance syringe,
- 0.2 micron bacteria filter, luer lock catheter clamp, suture wing, scalpel, drape and tape measure.

| DESCRIPTION                                        | ITEM# |
|----------------------------------------------------|-------|
| 24Ga catheter - 20Ga x 4.5cm (1.75in) tuohy needle | 9243  |
| 20Ga catheter - 18Ga x 7.5cm (3in) tuohy needle    | 9203  |
| 20Ga catheter - 18Ga x 15cm (6in) tuohy needle     | 9206  |
| See MILA website for YouTube video.                |       |









## Stimpod 450X

Universal handheld system designed to provide functionality for nerve location, with add-on cables for nerve mapping and neuromuscular blocking agent monitoring. See page 70 for details.



## Diffusion Catheter/ Soft Tissue Incision Catheter

for Pain Management

- Radiopaque polyurethane catheter with micro ports in the distal end to evenly disperse fluid over 2 inches, 4 inches, 6 inches, 7.5 inches or 9 inches.
- Designed to deliver local anesthetics to the surgery site for several days.
- Surgically place in the deepest layer of closure, or by using a 5Fr (#4205 or 4205.5) peel-away introducer for wounds.
- Ideal for amputation incisions, traumatic wounds, mammary strips, total ear canal ablation and thoracic/ sternal surgery.
- Use with the MILA administration pu