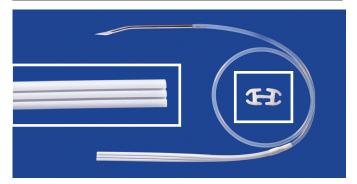

6cm (6.3in)  | HDL716  |
| 8Fr x 16cm (6.3in)  | HDL816  |
| 12Fr x 16cm (6.3in) | HDL1216 |
| 12Fr x 25cm (10in)  | HDL1225 |



Unique blend of thicker walls combined with a double D cross section allows for maximum flow rates with significant resistance to kinking.



# Blake Drain with Trocar (Peritoneal Dialysis)

- Design of drain allows fluid to move through channels. The only suction is at the proximal end of the channels, so omentum does not stick.
- Silicone radiopaque fluted drain.
- Length of drain area = 20cm (8in), overall length 80cm (32in).
- Ideal for peritoneal dialysis.
- Length adjustable at both ends.

| DESCRIPTION                   | ITEM# |
|-------------------------------|-------|
| 8mm with 16Fr (5.3mm) trocar  | BL8   |
| 11mm with 16Fr (5.3mm) trocar | BL11  |



Use female luer to connect to collection bag for peritoneal dialysis. See bag options below.



- anti-reflux valve and twist drain, 72in (180cm) lightweight collection line with 360° spinner luer lock and injection/sampling port, and female luer lock barbed adapter.
- 1000cc Closed System includes: 1000cc collection bag with anti-reflux valve and twist drain, 72in (180cm) lightweight collection line with 360° spinner luer lock and injection/sampling port, and female luer lock barbed adapter.
- 2000cc Closed System includes: 2000cc collection bag with anti-reflux valve and push/pull drain, 72in (180cm) collection line with injection/sampling port, and integrated barbed adapter.

| DESCRIPTION               | ITEM#   |
|---------------------------|---------|
| 600cc Collection Bag Kit  |