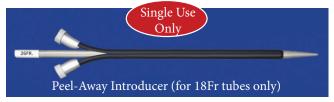

| ITEM # |
|-----------------------------------------------------------------------------------------------------------|--------|
| 10Fr x 75cm (30in) Feeding Tube with a balloon 10mm diameter x 12cm length - Order with BE18Ml.           | BE1012 |
| 14Fr x 75cm (30in) Feeding Tube with a balloon 15mm diameter x 15cm length - Order with BE22Ml.           | BE1415 |
| 14Fr x 75cm (30in) Feeding Tube with a balloon 20mm diameter x 20cm length - Order with BE22Ml.           | BE1420 |
| 18Fr x 75cm (30in) Feeding Tube with a balloon 25mm diameter x 25cm length - Order with BE18PAI or BE26MI | BE1825 |
| 18Fr x 75cm (30in) Feeding Tube with a balloon 30mm diameter x 30cm length - Order with BE18PAI or BE26MI | BE1830 |

#### Choose ONE: Peel-Away Introducer OR Stainless Steel Introducer

2.





| DESCRIPTION                                                  | ITEM #  |
|--------------------------------------------------------------|---------|
| Peel-Away Introducer - Single Use Only                       |         |
| 26Fr x 13cm Sheath for 18Fr tubes                            | BE18PAI |
| OR                                                           |         |
| Stainless Steel Introducer - Reusable                        |         |
| 18Fr Introducer for 10Fr BE Tube and 14Fr Esophagostomy Tube | BE18MI  |
| 22Fr Introducer for 14Fr BE Tube and 18Fr Esophagostomy Tube | BE22MI  |
| 26Fr Introducer for 18Fr BE Tube                             | BE26MI  |
|                                                              |         |

#### Order the accessory kit which includes: