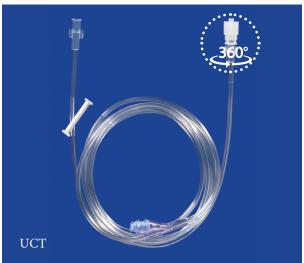

ction line and avoids accidental unscrewing.



DESCRIPTION

ITEM #

600cc Closed System includes: 600cc collection bag with anti-reflux valve
and twist drain, 72in (180cm) lightweight collection line with 360° spinner luer
lock and injection/sampling port, and female luer lock barbed adapter.

UC600K

1000cc Closed System includes: 1000cc collection bag with anti-reflux valve
and twist drain, 72in (180cm) lightweight collection line with 360° spinner
luer lock and injection/sampling port, and female luer lock barbed adapter.

UC1000K

2000cc Closed System includes: 2000cc collection bag with anti-reflux
valve and push/pull drain, 72in (180cm) collection line with injection/sampling

## Closed System Urine Collection Replacement Bags, Collection Lines, Female Luer Lock Barbed Adapter









| DESCRIPTION                                                                                                           | ITEM #            |
|-----------------------------------------------------------------------------------------------------------------------|-------------------|
| 600cc Collection Bag - Volume marks beginning with 50cc, male luer lock and twist drain.                              | UC600             |
| 1000cc Collection Bag - Volume marks beginning with 25cc, male luer lock and twist drain.                             | UC1000            |
| Lightweight 14Ga collection line (180cm/72in) with an injection/sampling port and 360° spinner luer lock.             | UCT               |
| Female luer lock barbed adapter for foley catheter that accepts 20-40Fr tubes Each i