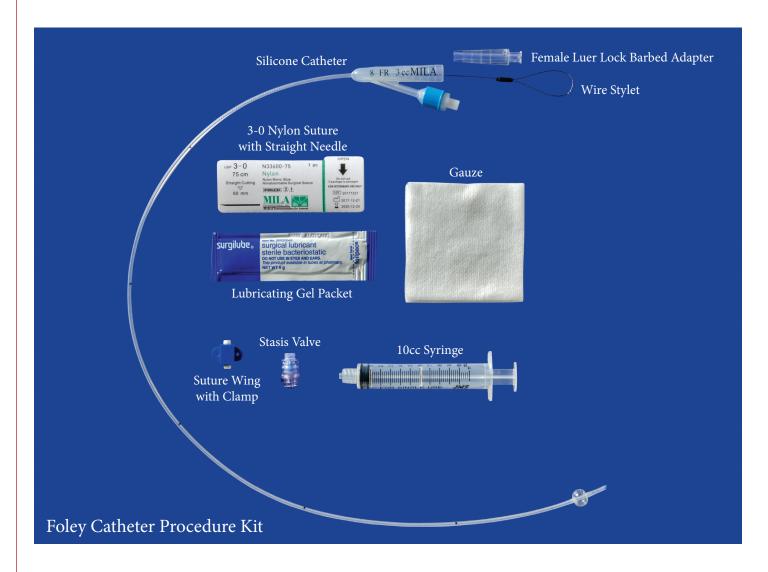

--------------------------------|--------|
| 4Fr x 30cm (12in) with 1cc balloon                | UC412  |
| 5Fr x 30cm (12in) with 1cc balloon                | UC512  |
| 5Fr x 55cm (21in) with 1cc balloon                | UC521  |
| 6Fr x 30cm (12in) with 1.5cc balloon, suture wing | UC612  |
| 6Fr x 60cm (24in) with 1.5cc balloon, suture wing | UC624  |
| 6Fr x 90cm (36in) with 1.5cc balloon, suture wing | UC636  |
| 8Fr x 30cm (12in) with 3cc balloon, suture wing   | UC812  |
| 8Fr x 60cm (24in) with 3cc balloon, suture wing   | UC824  |
| 8Fr x 90cm (36in) with 3cc balloon, suture wing   | UC836  |
| 10Fr x 30cm (12in) with 5cc balloon, suture wing  | UC1012 |
| 10Fr x 45cm (18in) with 5cc balloon, suture wing  | UC1018 |
| 10Fr x 90cm (36in) with 5cc balloon, suture wing  | UC1036 |



## Foley Catheters with Wire Stylet

 Radiopaque silicone foley catheter with wire stylet, suture wing, female luer lock barbed adapter and stasis valve.

| DESCRIPTION                            |                     | ITEM#  |
|----------------------------------------|---------------------|--------|
| 12Fr x 30cm (12in) with 10cc balloon   |                     | UC1212 |
| 12Fr x 55cm (21in) with 10cc balloon   |                     | UC1221 |
| 14Fr x 23cm (9in) with 10cc balloon    |                     | UC1409 |
| 14Fr x 55cm (21in) with 10cc balloon   |                     | UC1421 |
| 16Fr x 55cm (21in) with 20cc balloon   |                     | UC1621 |
| 16Fr x 63.5cm (25in) with 20cc balloon |                     | UC1625 |
| 18Fr x 55cm (21in) with 20cc balloon   |