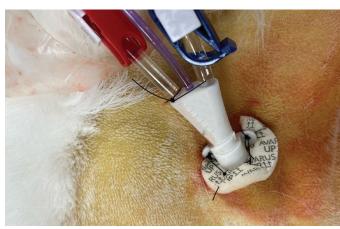

(6.3in)  | HDL816  |
| 12Fr x 16cm (6.3in) | HDL1216 |
| 12Fr x 25cm (10in)  | HDL1225 |



Unique blend of thicker walls combined with a double D cross section for maximum flow rates with significant resistance to kinking.



### MILA Guardian<sup>™</sup>

Chlorhexidine-Impregnated Protective Foam Disc

Ideal for Drains, Esophagostomy Tubes and Hemodialysis Catheters

#### CLINICALLY PROVEN TO REDUCE THE RISK OF CATHETER-RELATED INFECTIONS

- Chlorhexidine dressing with 360° of skin antisepsis protects the entire insertion site of percutaneous devices.
- Designed to reduce risk of infection by absorbing exudate and inhibiting or killing bacteria.
- 1 inch (2.54cm) diameter with 7mm center opening and radial slit for easy placement.
- Each disc provides 7 DAYS of protection.

ITEM# DR7





Photo courtesy of Carolyn Tai, CVT, VTS (ECC) (SAIM), Tufts University

#### Extended Use MILACATH®

Catheter-over-Needle Introduction Style





- Kink and break resistant polyurethane catheter-over-needle.
- Radiopaque.
- Can be left indwelling up to 30 days.
- Integrated suture wing with suture groove.

| DESCRIPTION           | ITEM# |
|-----------------------|-------|
| 20Ga x 6.25cm (2.5in) | 2011  |
| 18Ga x 6.25cm (2.5in) | 1811  |
| 16Ga x 7.5cm (3.0in)  | 1603  |
| 16Ga x 13cm (5.25in)  | 1611  |
| 14Ga x 9cm (3.5in)    | 1403  |
| 14Ga x 13cm (5.25in)  | 1411  |
| 12Ga x 13cm (5.25in)  | 1211  |







See pages 21-29 for extension sets and ports.

# Short Term MILACATH<sup>®</sup>

Recommended for up to 24 hour use.

# Short Term Quicky Cath™

Recommended for up to 24 hour us