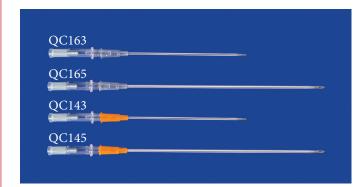

6Ga x 7.5cm (3in)                | 1604   |
| 16Ga x 13cm (5.25in)              | 1612   |
| 14Ga x 7cm (2.75in)               | 1402   |
| 14Ga x 9cm (3.5in)                | 1404   |
| 14Ga x 13cm (5.25in)              | 1412   |
| 12Ga x 13cm (5.25in)              | 1212   |
| 10Ga x 15cm (6in) is polyethylene | 1006   |
|                                   |        |



- Teflon catheter-over-needle.
- Radiopaque.
- No suture wings.
- Filter vent plug prevents blood loss during insertion and can also be used to temporarily cap the IV catheter prior to securing an extension set.

| DESCRIPTION            | ITEM# |
|------------------------|-------|
| 16Ga x 8.25cm (3.25in) | QC163 |
| 16Ga x 14cm (5.5in)    | QC165 |
| 14Ga x 8.25cm (3.25in) | QC143 |
| 14Ga x 14cm (5.5in)    | QC145 |



Filter vent plug included on all catheters.



#### **Fenestrated Catheters**

Recommended for up to 24 hour use.

Catheter-over-needle style with smooth transition from needle to catheter, featuring additional fenestrations.

| , 8                  |        |
|----------------------|--------|
| DESCRIPTION          | ITEM#  |
| 18Ga x 9cm (3.5in)   | 1804F  |
| 16Ga x 7.5cm (3in)   | 1604F  |
| 14Ga x 9cm (3.5in)   | 1404F  |
| 14Ga x 13cm (5.25in) | 1412F  |
| 12Ga x 13cm (5.25in) | 1212F* |





# Peripheral IV Catheters

- Smooth transition from needle to catheter reduces burring and wasted sticks.
- Superior needle sharpness reduces tissue trauma and pain, making it kinder to the patient.
- Clear, large volume CLOSED chamber allows for immediate indication of vessel entry.
- Radiopa