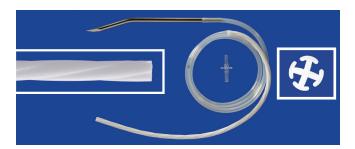

- All sizes include a double luer adapter for connecting the drain to a suction grenade. Item numbers SP07 and SP10 also include tubing with the adapter.
- Length of spiral drain area is 30cm (12in), overall length is 90cm (36in).
- Length adjustable both ends can be cut.

| DESCRIPTION                                 | ITFM # |
|---------------------------------------------|--------|
|                                             |        |
| 7Fr (2.4mm) drain with 8Fr (2.5mm) trocar   | SP07   |
| 10Fr (3.2mm) drain with 11Fr (3.5mm) trocar | SP10   |
| 12Fr (4.0mm) drain with 12Fr (4.0mm) trocar | SP12   |
| 15Fr (5.0mm) drain with 15Fr (5.0mm) trocar | SP15   |
| 19Fr (6.3mm) drain with 19Fr (6.3mm) trocar | SP19   |

Select a suction grenade on page 73 to complete the CLOSED system.





## Blake Drain with Trocar

- Design of drain allows fluid to move through channels.
   The only suction is at the proximal end of the channels, so OMENTUM DOES NOT STICK.
- Silicone radiopaque fluted drain.
- Length of drain area is 20cm (8in), overall length is 80cm (32in).
- Ideal for peritoneal dialysis.
- Length adjustable both ends can be cut.

| DESCRIPTION                   | ITEM # |
|-------------------------------|--------|
| 8mm with 16Fr (5.3mm) trocar  | BL8    |
| 11mm with 16Fr (5.3mm) trocar | BL11   |

Select a suction grenade to on page 73 complete the CLOSED system or select one of the collection bag kits below for peritoneal dialysis.

| DESCRIPTION               | ITEM#   |
|---------------------------|---------|
| 600cc Collection Bag Kit  | UC600K  |
| 1000cc Co