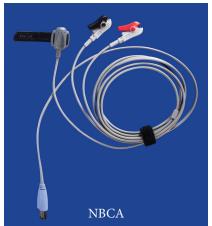

h to ensure effective discrimination.
- Tri-axial accelerometer (#NBCA) provides real time feedback of the strength of contraction of the affected limb (Train of Four, Double Burst and Post Tetanic Count modes only). The strength of each measured contraction is displayed graphically and the relevant ratios are calculated and displayed.

| DESCRIPTION                                | ITEM#   |
|--------------------------------------------|---------|
| Stimpod NMS450X Stimulator with Carry Case | NB-STIM |
| Nerve Location and Mapping Probe Cable     |         |
| (Crocodile Clip included)                  | NBMP    |
| Tri-axial Accelerometer                    |         |
| (Crocodile Clip included)                  | NBCA    |
| Crocodile Clip for non-adhesive ground     | NBCC    |









## Stimulating Echogenic Needles



Stimulating echogenic nerve block needles are for acute pain management and to help increase overall nerve block success. Use with or without ultrasound guidance.

- 2mm pin connector is compatible with MILA Stimpod and most nerve stimulators.
- Insulated needle cannula with a stimulating tip allows for needle guidance using stimulation.
- B Bevel, echo needle tip designed to increase visibility under ultrasound guidance.
- Centimeter markings on the outer cannula to facilitate precise depth placement.

| DESCRIPTION        | ITEM # |
|--------------------|--------|
| 22Ga x 5cm (2in)   | NB2205 |
| 21Ga x 8cm (3.1in) | NB2108 |
| 21Ga x 10cm (4in)  | NB2110 |





## Echogenic Needles for Ultrasound



Echogenic needles feature 360° dimple reflector