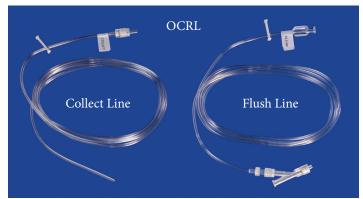

</b> |
| Outer Replacement Needle - Etched Tip<br>12Ga x 60cm                                                                                  | OCRN   | •        |
| Oocyte Collection Set - Non-Etched Tip<br>Includes 12Ga needle assembly, flushing and<br>collection lines and bottle stopper assembly | OCS-2  |          |
| Outer Replacement Needle - Non-Etched Tip<br>12Ga x 60cm                                                                              | OCRN-2 |          |
| Replacement Lines<br>Includes Y-port with attached flushing<br>and collection lines                                                   | OCRL   |          |
| Stopper Assembly<br>Includes #6 silicone stopper with<br>collection and vent ports                                                    | OCSA   |          |







**OCRN** 



# Tracheal Wash / Aspiration Catheters

## Single Lumen Catheters

Single lumen catheter with female luer lock for medication delivery and sampling at any site accessible by endoscope. To maintain sterility during advancement, these sets contain a water soluble plug in the distal end.

| DESCRIPTION             | SCOPE CHANNEL SIZE | ITEM#  |
|-------------------------|--------------------|--------|
| 2.3mm OD x 190cm (76in) | 2.5mm              | EDC190 |
| 1.8mm OD x 200cm (79in) | 2.0mm              | EDC200 |
| 2.3mm OD x 220cm (88in) | 2.5mm              | EDC220 |
| 2.3mm OD x 400cm (160in | ) 2.5mm            | EDC400 |



## Double/Triple Lumen Catheters

Two and three lumen sampling catheters enable a sterile specimen retrieval via an endoscope. To maintain steril