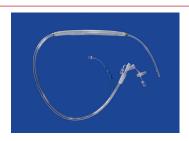

ations. While stricture dilation can be uncomfortable in humans, the initial stricture effacement would occur under the initial anesthetic episode so subsequent dilations would not be expected to be associated with discomfort. In between the daily dilation procedures, the balloon would be self-constrained permitting passage of normal food and liquid boluses. The BE-Tube is typically removed approximately 4-6 weeks later, often under general anesthesia, for repeat esophagoscopy to confirm stricture resolutions. It can also be removed in an awake patient. -Chick Weisse, VMD, DACVS





## Items Needed to Place and Operate Esophageal Balloon Dilation Feeding Tube

Select the appropriate balloon size and length for the esophageal feeding tube.

Balloon Diameters
(Actual Size)

(10mm)











| DESCRIPTION                                                                                               | ITEM # |
|-----------------------------------------------------------------------------------------------------------|--------|
| 10Fr x 75cm (30in) Feeding Tube with a balloon 10mm diameter x 12cm length - Order with BE18Ml.           | BE1012 |
| 14Fr x 75cm (30in) Feeding Tube with a balloon 15mm diameter x 15cm length - Order with BE22Ml.           | BE1415 |
| 14Fr x 75cm (30in) Feeding Tube with a balloon 20mm diameter x 20cm length - Order with BE22Ml.           | BE1420 |
| 18Fr x 75cm (30in) Feeding Tube with a balloon 25mm diameter x 25cm length - Order with BE18PAI or BE26MI | BE1825 |
| 18Fr x 75cm (30in) Feeding Tube with a balloon 30mm diameter x 30cm length - Order