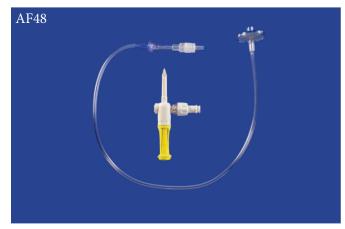

njection sites located 23cm (9in) and 221cm (87in) above distal end, check valve and spin connector

175255



## 15 Drop IV Administration Set

**DESCRIPTION** ITEM#

Administration set with vented spike, 190cm (76in) tubing, drip chamber, rotating luer lock, roller clamp and injection site. Replacement for the discontinued BD15 Drop Set. Priming Volume = 13.3ml

175278



| Pressurization Set                             |        |
|------------------------------------------------|--------|
| DESCRIPTION                                    | ITEM # |
| T-shaped spike with 48cm (19in) extension set, |        |
| female luer, air filter and check valve        | AF48   |
| Squeeze Bulb Assembly to pressurize IV bag     |        |
| Includes bulb and three-way stopcock           | 175590 |







Increase flow rate by pressurizing with FILTERED AIR into a bag or bottle. Includes spike and extension set with air filter. Allows medication administration into and fluid withdrawal from the bag or bottle.

## Fluid Collection and Delivery

## Controlled Flushing Set

- Eliminiates the need to pre-fill syringes.
- Set includes vented bag spike, 90cm (36in) tubing and bi-directional valve.
- Use for various flushing needs BAL, joint, ear, wound, ovum pickup.
- The bi-directional valve allows for repeat aspiration from the bag and controlled flushing without opening the system.
- Spike the irrigation fluid, attach syringe to female luer of valve, fill syringe, flush, then repeat.

TTEM# CFS36

## Secondary Venoset

| DESCRIPTION | ITEM# |
|-------------|-------|
|-------------|-------|