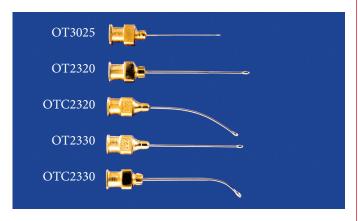

| 10ml in 12 hours – 0.8ml/hour | FCT12 |
| .2 micron filter (10 pack)    | 2420  |

Instructions for use:

**Eye medication solution:** 





Courtesy of Dr. Meghan Mendoza and Dr. Katie Hayes, Hayes Veterinary Services

## Olive Tip Needles

#### LACRIMAL LAVAGE NEEDLE

- Used to flush and lavage eyes and the lacrimal duct.
- Stainless steel needle with small atraumatic olive tip.
- Female luer designed to fit any syringe.
- Reusable

| DESCRIPTION                          | ITEM #  |
|--------------------------------------|---------|
| 30Ga x 2.5cm (1.0in)                 | OT3025  |
| 23Ga x 2.0cm (0.75in) Stepped        | OT2320  |
| 23Ga x 2.0cm (0.75in) Curved         | OTC2320 |
| 23Ga x 3.0cm (1.25in)                | OT2330  |
| 23Ga x 3.0cm (1.25in) Curved/Stepped | OTC2330 |





## Opthalmic Surgical Drape - Customizable Quick a

Quick and easy sterile field that stays in place without clamps.

Use for maintaining a sterile field.

- Size 60cm x 60cm (24in x 24in)
- Rectangle adhesive area in center 12cm (5in) x 15cm (6in)
- NO APERTURE. This allows the surgeon to customize the cut, as needed.
- Superb translucent film, impervious to fluids
- Optimal drapeability

ITEM# OSD



## Uterine Flush

## Embryo Flushing Catheter

- Open-end silicone catheter
- Balloon ensures occlusion of the cervix when inflated and allows for the retension of fluid in the uterus.
- Ideal for embryo transfer.
- Y-adapter tube assembly includes line to fluid source, drain line and graduated adapter line to catheter.
- Reusable

| DESCRIPTION                      | ITEM #  |
|--------