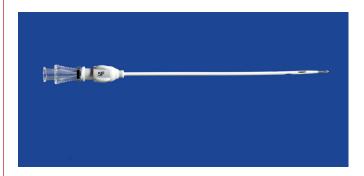

tion set.
- Keep for a variety of unpredictable needs related to stomach tubes, feeding tubes, chest tubes, O<sub>2</sub> delivery, etc.

| DESCRIPTION                                | ITEM# |
|--------------------------------------------|-------|
| 3 Feet (≈1 meter) in length, Sterile       | BT03  |
| 20 Feet (≈6 meters) in length, Non-sterile | BT20  |



#### Echogenic Fenestrated Centesis Catheters



- Catheter-over-needle style with smooth transition from needle to catheter that aids in placement.
- Three large skived holes for maximum drainage and to minimize clogging.
- Echogenic needle with bevel indicator for enhanced visibility on ultrasound.
- Clear needle hub for flashback confirmation.

| ITEM#  |
|--------|
| 175042 |
| 175044 |
| 175052 |
| 175054 |
| 175056 |
|        |





#### Fenestrated Centesis Catheters

Great for tapping pericardial effusion in dogs.

- Catheter-over-needle style designed for smooth transition off of the stylet.
- Fenestrated with three side holes at the distal end. Item #1212F has four side holes.

| DESCRIPTION          | ITEM# |
|----------------------|-------|
| 18Ga x 9cm (3.5in)   | 1804F |
| 16Ga x 7.5cm (3in)   | 1604F |
| 14Ga x 9cm (3.5in)   | 1404F |
| 14Ga x 13cm (5.25in) | 1412F |
| 12Ga x 13cm (5.25in) | 1212F |





#### Drainage Bag with Spike Port Included

#### Centesis Adapters – Automatic 3-Way

- Unique valve allows aspiration and evacuation without disconnecting the syringe and without turning a stopcock. SAVES TIME AND AVOIDS MISTAKES.
- Use as a chest tube adapter to avoid risks associated with three-way sto