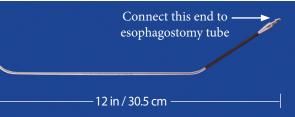

nt**

#### Retrograde Technique: Tunneler for Esophagostomy Feeding Tube Placement

EASIER AND FASTER - Retrograde tunneling greatly improves the ability to easily, safely and quickly position the MILA length adjustable Esophagostomy Feeding Tubes. See MILA website for link to YouTube video.

| DESCRIPTION                       | ITEM # |
|-----------------------------------|--------|
| 14Fr Esophagostomy Tube Tunneler  |        |
| use for sizes 10Fr and 14Fr tubes | ETUN14 |
| 18Fr Esophagostomy Tube Tunneler  | ETUN18 |

This technique allows the distal tip of the catheter to be manually passed through the mouth into the esophagus. The proximal end of the tube is pulled through the neck with the tunneler. The tube is then cut to the desired length and the Y-adapter secured in place.







Identify the external landmark for catheter to exit. Measure and mark the esophagostomy tube.



Advance the tunneler through the mouth and into the esophagus. Rotate the funneler to angle the tip laterally.



Make a small incision down to the tunneler. then advance the tunneler through the incision.



Grasp the end of the tunneler with hemostats to prevent retraction.



Trim flare off the end of the catheter then attach other end of the esophagostomy tube to the tunneler.



Gently pull the tunneler through the skin until the tube flips.



Trim the tube to desired length and reattach the Y-adapter. Secure the catheter.

## Antegrade Technique: Tube Passer for Esophageal Feeding Tube Placement

Designed to facilitate placement of E-tubes and reduce the risk of bleeding and subseque