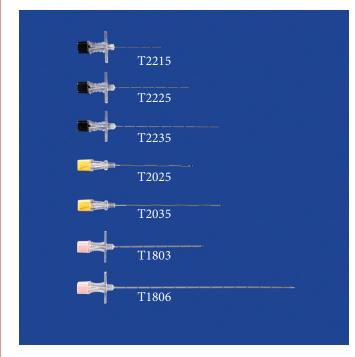

8.75cm (3.5in) | 1903  |
| 18Ga x 15cm (6in)     | 1806  |
| 18Ga x 20cm (8in)     | 1808  |
| 18Ga x 25cm (10in)    | 1810  |
| 15Ga x 25cm (10in)    | 1510  |







Echogenic Stimulating Needles for use with Nerve Stimulator on page 71.

| DESCRIPTION        | ITEM#  |
|--------------------|--------|
| 22Ga x 5cm (2in)   | NB2205 |
| 21Ga x 8cm (3.1in) | NB2108 |
| 21Ga x 10cm (4in)  | NB2110 |

## **Tuohy Needles**

Tuohy needles with marked and notched hub for easy tip orientation.

| DESCRIPTION           | ITEM# |
|-----------------------|-------|
| 22Ga x 4cm (1.5in)    | T2215 |
| 22Ga x 6.25cm (2.5in) | T2225 |
| 22Ga x 8.75cm (3.5in) | T2235 |
| 20Ga x 6.25cm (2.5in) | T2025 |
| 20Ga x 8.75cm (3.5in) | T2035 |
| 18Ga x 8.75cm (3.5in) | T1803 |
| 18Ga x 15cm (6in)     | T1806 |





## Echogenic Needles for Ultrasound



Echogenic needles feature 360° dimple reflectors located at the distal end that create a more defined ultrasound image from any angle without compromising puncture characteristics.

#### NERVE BLOCK NEEDLES

- Use for nerve block injections.
- Clear needle tip visualization under ultrasound for safe and precise needle placement.
- Needle bevel is 30° back-cut.

| DESCRIPTION          | ITEM# |
|----------------------|-------|
| 21Ga x 8cm (3.125in) | E2103 |
| 21Ga x 10cm (4.0in)  | E2104 |



- Use for musculoskeletal and spinal injections.
- Clear needle tip visualization under ultrasound for safe and precise needle placement.
- Needle bevel is Quincke style.

| DESCRIPTION       | ITEM # |
|-------------------|--------|
| 20Ga x 20cm (8in) | E2