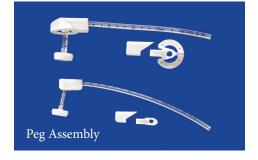

s introducer needle, guidewire with loop, 62.5cm (25in) PEG tube with loop, right angle fixation device, optional silicone fixation bar (as an alternative to the right angle fixation device), Y-adapter and clamp.

| DESCRIPTION                    | ITEM# |
|--------------------------------|-------|
| 16Fr Endoscopically Placed Kit | PEG16 |
| 20Fr Endoscopically Placed Kit | PEG20 |

| Y-Replacement - 16Fr | RPEG16 |
|----------------------|--------|
| Y-Replacement - 20Fr | RPEG20 |

See MILA website for link to YouTube video.



| MILA Guardian™ (Chlorhexidine Dressing) DR | dine Dressing) DR7 |
|--------------------------------------------|--------------------|
|--------------------------------------------|--------------------|



Compatible jejunal feeding tubes on next page.













# Jejunal Tubes (J thru G)

For SURGICALLY PLACED J-tubes, refer to STERILE Nasogastric Feeding Tubes on pages 52-54.

- The tubes listed below must be placed through either a 16Fr or 20Fr MILA PEG tube (on previous page).
- Continuous nutritional support via a jejunal tube positioned in duodenum or jejunum.
- Sealed Twoomey adapter permits evacuation of stomach from side port and placement of J-tube through top port and locks the J tube in place. No up/down slippage or leakage.
- Grip tip on tube for grasping with endoscope.
- Color coded purple luer lock to indicate for enteral nutrition only.
- All sizes have an ENFit™ connection on the proximal end. Two ENFit™ syringes are included.

| DESCRIPTION                               | ITEM # |
|-------------------------------------------