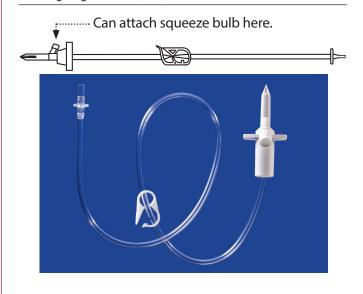

iminiates the need to pre-fill syringes.
- Set includes vented bag spike, 90cm (36in) tubing and bi-directional valve.
- Use for various flushing needs BAL, joint, ear, wound, ovum pickup.
- The bi-directional valve allows for repeat aspiration from the bag and controlled flushing without opening the system.
- Spike the irrigation fluid, attach syringe to female luer of valve, fill syringe, flush, then repeat.

TTEM# CFS36

## Secondary Venoset

| DESCRIPTION | ITEM# |
|-------------|-------|
|-------------|-------|

Deliver a small amount of medication quickly.

This set allows pressurization when used with

squeeze bulb (Item #175590 on next page) of a bag or bottle.

Replacement for the discontinued Abbott

secondary venoset.

Priming Volume = 4ml

Tubing length is 58cm (23in)

175720



## Fluid Control Dial

DESCRIPTION ITEM #

Easily adjust infusion rate from 10ml/hour up to 350ml/hour when used with a gravity system. When used with a pressurized system, flow is four times faster. Tube length is 45cm (18in) Priming volume = 3ml

175480



## High Flow Fluid Transfer Set

Attach to flushing catheter for uterine flush. Includes high flow spike, clamp, and barbed adapter for 20-40Fr tubes.

| DESCRIPTION                              | ITEM # |
|------------------------------------------|--------|
| Length 30cm (12in) Priming volume = 8ml  | 175490 |
| Length 60cm (24in) Priming volume = 20ml | 175493 |



### Fluid Transfer Set

| DESCRIPTION                                     | ITEM# |
|-------------------------------------------------|-------|
| High flow spikes to tr