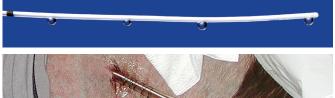

0cm) Dispersion Area<br>Catheter size: 16Ga x 30cm (12in) |           | DIFF4 |
| 6in (15cm) Dispersion Area                                      |           |       |
| Catheter size: 16Ga x 30cm (12in)                               |           | DIFF6 |
| 7.5in (18cm) Dispersion Area                                    |           |       |
| Catheter size: 16Ga x 30cm (12in)                               |           | DIFF7 |
| 9in (22.5cm) Dispersion Area                                    |           |       |
| Catheter size: 16Ga x 30cm (12in)                               |           | DIFF9 |
| .2 Micron Filter<br>Individually packed / sterile               | (10 pack) | 2420  |

See MILA website for sample protocols and dosages by Emily McCobb DVM MS DACVA or scan the QR code.







Opioid-free soft tissue pain management.



## **Closed Medication System**

Protect Veterinary Healthcare Personnel



Safe, Simple and Economical. The MILA Closed System Transfer Device is designed to fully protect veterinary healthcare personnel from exposure to hazardous drugs. The system is designed for safe handling of hazardous injectable drugs while optimizing safety, simplicity and the cost of care. The use of a closed system transfer device in conjunction with other safety precautions is the standard for preparing, transporting, administering and disposing of hazardous drugs.

The system includes a Closed Vial Access Adapter, Closed Male Luer Valve, Closed Female Luer Valve and Infusion Access Device Spike and meets the following standards:

- US FDA 510(k) clearance under ON