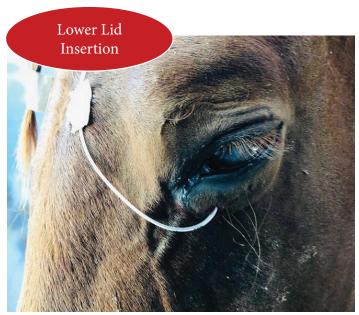

pressor for taping the proximal end, catheter for medication infusion, stasis valve and stemless cap.
- Repair kit (#6615) includes 20in/50.8cm tubing, cannula for connecting tubes, 20Ga catheter, tongue depressor for taping the proximal end, stasis valve and stemless cap.
- Use the elastomeric administration pump (Item #7100 on next page) for continuous infusion.

| DESCRIPTION                              | ITEM # |
|------------------------------------------|--------|
| Subpalpebral Eye Lavage Kit              |        |
| 60in/152.4cm catheter                    | 6612   |
| Subpalpebral Eye Lavage Kit              | _      |
| Angled 10° trocar, 60in/152.4cm catheter | 6613   |
| Repair Kit                               | 6615   |

For Ophthalmic Surgical Drape, see next page.









## Elastomeric Pump

- 100ml fluid resevoir Minimum fill volume = 15ml, Residual volume = 2ml
- Four layers of latex for sturdiness
- Recoil of balloon pushes fluid through tubing.
- Two flow control tubes are included:
  - FCT12 (0.8ml/hr) is attached to pump.
  - FCT4 (2.5ml/hr) is included in package.
- Accuracy rate +/- 15%

| DESCRIPTION                   | ITEM# |
|-------------------------------|-------|
| Elastomeric Pump              | 7100  |
| 10ml in 4 hours – 2.5ml/hour  | FCT4  |
| 10ml in 12 hours – 0.8ml/hour | FCT12 |
| .2 micron filter (10 pack)    | 2420  |

Instructions for use:

**Eye medication solution:** 





Courtesy of Dr. Meghan Mendoza and Dr. Katie Hayes, Hayes Veterinary Services

## Olive Tip Needles

#### LACRIMAL LAVAGE NEEDLE

- Used to flush and lavage