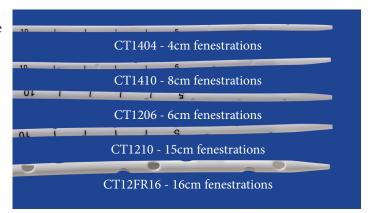

| DESCRIPTION           |          | ITEM #   |
|-----------------------|----------|----------|
| 60cc Inflation Device | Required | BE-BIG60 |

#### Guidewire Inserted Chest Tube Procedure Kit



- Place using local anesthetic and sedation.
- Single lumen, radiopaque, polyurethane catheter with multiple fenestrations.
- Use for pyothorax, hemothorax, pneumothorax, emergency peritoneal lavage or pericardial drain.
- Insertion is the Seldinger catheter-over-guidewire technique.
- Stasis valve prevents air from entering chest eliminating the need for a three-way stopcock.
- Additional suture wing for secure length adjustment and attachment.
- Multiple drainage holes.
  14Ga fenestrated up to 4cm or 8cm mark.
  12Ga fenestrated up to 6cm or 15cm mark.
  12Fr fenestrated up to 16cm mark.



See MILA website for link to YouTube video.

• 12Ga and 14Ga catheter kits include introducer catheters, guidewire, dilator, chest tube catheter, suture wings, stasis valve and cap. 12Fr catheter kit includes a scalpel, introducer catheter, guidewire, dilator, chest tube catheter with pre-loaded stiffening stylet, suture wing, 3-0 suture, stasis valve, cap, drape and gauze.

| DESCRIPTION                                              | ITEM #   |
|----------------------------------------------------------|----------|
| 14Ga x 20cm (8in) Fenestrated up to 4cm, 5 side holes    | CT1404   |
| 14Ga x 20cm (8in) Fenestrated up to 8cm, 7 side holes    | CT1410   |
| 12Ga x 20cm (8in) Fenestrated up to 6cm, 7 side holes    | CT1206   |
| 12Ga x 30cm (12in) Fenestrated up to 15cm, 14 side holes |