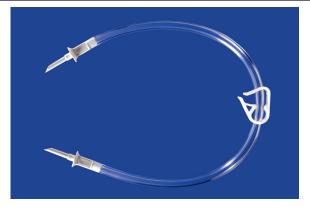

ml/hour when used with a gravity system. When used with a pressurized system, flow is four times faster. Tube length is 45cm (18in) Priming volume = 3ml

175480



## High Flow Fluid Transfer Set

Attach to flushing catheter for uterine flush. Includes high flow spike, clamp, and barbed adapter for 20-40Fr tubes.

| DESCRIPTION                              | ITEM # |
|------------------------------------------|--------|
| Length 30cm (12in) Priming volume = 8ml  | 175490 |
| Length 60cm (24in) Priming volume = 20ml | 175493 |



### Fluid Transfer Set

| DESCRIPTION                                     | ITEM# |
|-------------------------------------------------|-------|
| High flow spikes to transfer fluid between bags |       |
| Tubing length is 45cm (18in)                    | FTS18 |



## Fluid Collection and Delivery

### Pressure Infusers

High performance pressure infuser facilitates rapid high volume fluid boluses by continuously squeezing the IV fluid bag.

- Provides easy view of fluid bag and fluid level.
- Special built-in hook allows fluid bag to be replaced without removing pressure infusor from hanging device.

| DESCRIPTION                                 | ITEM # |
|---------------------------------------------|--------|
| 1000ml cuff with squeeze bulb, pressure     |        |
| manometer and 3-way stopcock                | 175500 |
| 3000ml cuff with squeeze bulb and manometer | 175930 |
| 5000ml cuff with squeeze bulb and manometer | 175950 |
| Pressurization Squeeze Bulb Assembly        |        |
| Includes bulb and three-way stopcock        | 175590 |