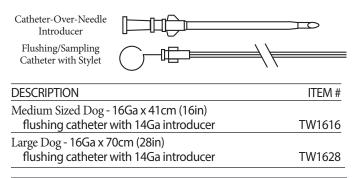

r x 40cm (16in)             | PP516  | 2.5 - 4.5mm ID, up to 27cm in length                        | ETC25R-ETC45R           |
| 8Fr x 55cm (22in)             | PP822  | 5.0 - 10.0mm ID, up to 38.5cm in length                     | ETC50R-ETC100R          |
| 8Fr x 108cm (42in)            | PP842  | 10.0 - 11.0mm ID, up to 57.5cm in length                    | ETC1055, ETC1155        |
| Double Swivel FT Tube Adapter | SC15MM | ******Fits all endotracheal tubes with 15mm connectors***** |                         |

## Transtracheal Technique: Medium to Large Dogs

Catheter-over-needle insertion method. The semi-rigid flushing catheter has a stiffening stylet and luer adapter. The flushing catheter is packaged in a protective sleeve to allow aseptic handling (sterile gloves not required).



## Cytobrush

Collects tissue or mucus samples from the bronchi or upper or lower GI tracts.

See page 75 for additional information.



## Endoscopic Guided BAL: Small and Large Animal

**Single lumen** catheter with female luer lock for medication delivery and sampling at any site accessible by endoscope. To maintain sterility during advancement, these sets contain a water soluble plug in the distal end.

|                     |       |                 |   | _      |
|---------------------|-------|-----------------|---|--------|
| DESCRIPTION         | SCO   | PE CHANNEL SIZE |   | ITEM#  |
| 2.3mm OD x 190cm (7 | бin)  | 2.5mm           |   | EDC190 |
| 1.8mm OD x 200cm (7 | 9in)  | 2.0mm           |   | EDC200 |
| 2.3mm OD x 220cm (8 | 8in)  | 2.5mm           |   | EDC220 |
| 2.3mm O