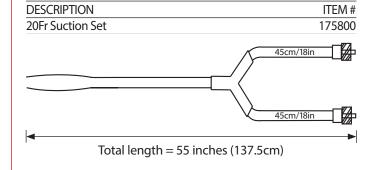

s and catheters with a luer lock hub | H5300 |





Open end of internal one-way valve should face AWAY from the patient/chest tube.





# Chest Tube Adapter with Stopcock

- Adapter includes a three-way stopcock, clamp and barbed adapter.
- Fits 18-34Fr flare-end chest tubes.
- Can be used with a variety of tubes such as drains and nasogastric feeding tubes.

| DESCRIPTION        | ITEM#  |
|--------------------|--------|
| 16Fr x 17cm (7in)  | 175420 |
| 20Fr x 25cm (10in) | 175425 |



# Suction Connector for Bilateral Chest Tubes

- Connects bilateral chest tubes to a single vacuum source.
- Luers allow easy disconnect and reconnect.
- Bubble tubing can be cut to accommodate various underwater seal sets.
- Works well with items #175420 and #175425 (Chest Tube Adapter with Stopcock).



# Chest Tube Suction Bulb with 360° Spinning Luer Lock Adapter

- 360° spinning luer lock adapter for secure attachment to MILA Guidewire Chest Tube. Resists twisting and kinking of the catheter during movement. Avoids accidental unscrewing.
- Continuous gentle suction.
- Add female luer lock barbed adapter (Item #2350) for use with chest tubes that have a flared proximal end (other manufacturers).
- Internal anti-reflux valve to prevent backflow of fluid to the patient.
- Volume markings provide easy measurement.

| DESCRIPTION                                        | ITEM #    |
|----------------------------------------------------|-----------|
| 100cc suction bulb                                 | CG100     |
| 150cc suction bulb                                 | CG150     |
| 200cc s