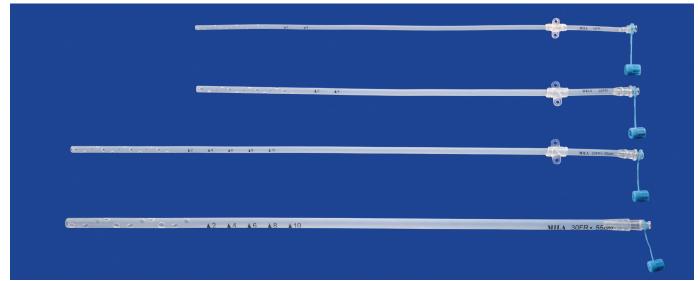

gn reduces the risk of gastric mucosa irritation.
- Large funnel Y-port with tethered caps.
- Adjustable fixation ring prevents catheter migration.
- Kit includes drape, scalpel, catheter-over-needle introducers, 12Fr dilator, 24Fr dilator with peel-away sheath, catheter with clamp, gauze, suture and syringe.

| ITEM# | PBC20 |
|-------|-------|
|-------|-------|



## Esophagostomy Feeding Tubes – Silicone

- Radiopaque, silicone material.
- Open end with two side holes.
- Female luer lock adapter with tethered cap.
- Suture wing included on all sizes except 30Fr.

| DESCRIPTION        | ITEM # |
|--------------------|--------|
| 12Fr x 38cm (15in) | SE1215 |
| 14Fr x 38cm (15in) | SE1415 |
| 20Fr x 38cm (15in) | SE2015 |
| 20Fr x 55cm (22in) | SE2022 |
| 30Fr x 55cm (22in) | SE3022 |





Ideal for Drains, Esophagostomy Tubes and Hemodialysis Catheters

## CLINICALLY PROVEN TO REDUCE THE RISK OF CATHETER-RELATED INFECTIONS

- Chlorhexidine dressing with 360° of skin antisepsis protects the entire insertion site of percutaneous devices.
- Designed to reduce risk of infection by absorbing exudate and inhibiting or killing bacteria at insertion site.
- 1 inch (2.54cm) diameter with 7mm center opening and radial slit for easy placement.
- Each disc provides 7 DAYS of protection.

ITEM# DR7

ITEM# DR7

IS AVARUS AVAR

UPÎT UPÎ

IS AVARUS AVAR

UPÎT UP

IS AVARUS AVAR

UPÎT UP

Front Back



## Esophageal Balloon Dilation Feeding Tube



Use this one-stage esophageal balloon dilation feeding tube for palliative management of benign esophageal stricture and for feeding of cats a