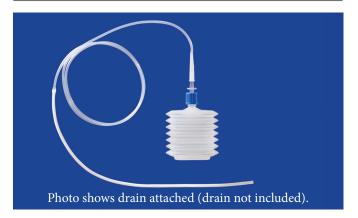

ide easy measurement.
- Internal anti-reflux valve to prevent backflow of fluid to the patient.
- Metal clip for secure attachment.
- Silicone.

| DESCRIPTION                        | ITEM# |
|------------------------------------|-------|
| 100cc suction bulb w/one-way valve | G100  |
| 150cc suction bulb w/one-way valve | G150  |
| 200cc suction bulb w/one-way valve | G200  |
| 400cc suction bulb w/one-way valve | G400  |











## 50ml Bellows Suction System

- Squeeze the air out of the bellow and attach to the drain. Recoil of the bellow creates suction.
- 50ml Mini Grenade.
- Supplied with two adapters for connection to all drain sizes.
- Fits Blake, Jackson Pratt and Spiral Drains.
- Low pressure design provides continuous gentle suction and minimizes tissue trauma.

ITEM# G050



## MILA Guardian™

Chlorhexidine-Impregnated Protective Foam Disc

Ideal for Drains, Esophagostomy Tubes and Hemodialysis Catheters

## CLINICALLY PROVEN TO REDUCE THE RISK OF CATHETER-RELATED INFECTIONS

- Chlorhexidine dressing with 360° of skin antisepsis protects the entire insertion site of percutaneous devices.
- Designed to reduce risk of infection by absorbing exudate and inhibiting or killing bacteria.
- 1 inch (2.54cm) diameter with 7mm center opening and radial slit for easy placement.
- Each disc provides 7 DAYS of protection.



## Tracheal Wash & Bronchoalveolar Lavage (BAL) - Small Animal

## Blind Method (Tube through Sterile Endotracheal Tube)

- Radiopaque
- Rounded, closed tip with eyelets.
- Smooth, polished surface inside and out.
- Centimeter markings on 8Fr sizes f