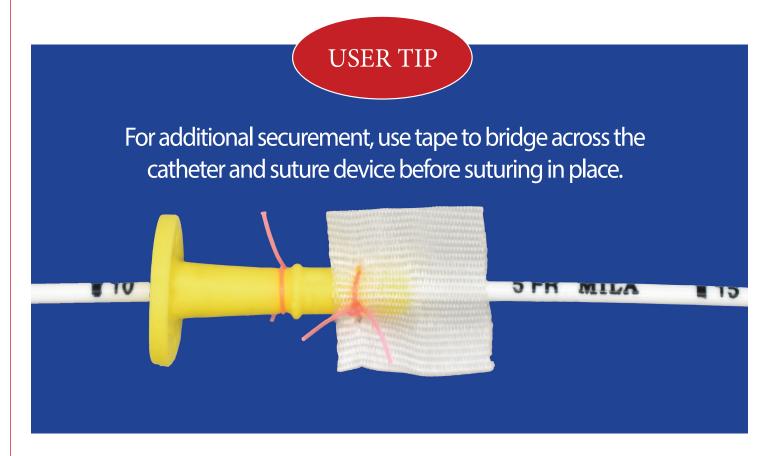

|
| 3.5Fr - catheter, length adjustable up to 15cm (6in), with stylet                        | UC306S |
| 3.5Fr - catheter, length adjustable up to 25cm (10in)                                    | UC310  |
| 3.5Fr - catheter, length adjustable up to 25cm (10in), with stylet - MOST VERSATILE SIZE | UC310S |
| 5Fr - catheter, length adjustable up to 15cm (6in)                                       | UC506  |
| 5Fr - catheter, length adjustable up to 15cm (6in), with stylet                          | UC506S |
| 5Fr - catheter, length adjustable up to 25cm (10in)                                      | UC510  |
| 5Fr - catheter, length adjustable up to 25cm (10in), with stylet                         | UC510S |

See pages 42-43 for URINE COLLECTION options. See page 38 for 4FR FOLEY CATHETER.



## Tomcat / Small Animal Urinary Catheter – Length Adjustable









# Foley Catheters with Wire Stylet in a Procedure Kit



- Kit includes radiopaque silicone foley catheter, wire stylet, suture wing, suture pack, female luer lock barbed adapter, stasis valve, lubricating gel packet, gauze and syringe.
- The stylet provides rigidity to save time and reduce the risk of trauma.
- Water activated treatment within the lumen facilitates wire removal.
- Retention balloon keeps catheter in the bladder.

| DESCRIPTION                                       | ITEM#  |
|---------------------------------------------------|--------|
| 4Fr x 30cm (12in) with 1cc balloon                | UC412  |
| 5Fr x 30cm (12in) with 1cc balloon                | UC512  |
| 5Fr x 55cm (21in) with 1cc balloon