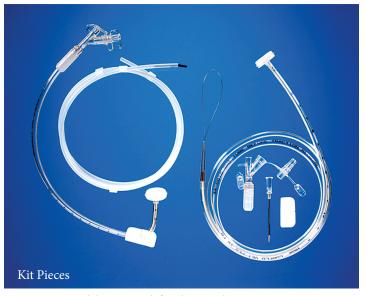

PGS20 |

#### ENDOSCOPIC PLACEMENT

Endoscopic Kit includes introducer needle, guidewire with loop, 62.5cm (25in) PEG tube with loop, right angle fixation device, optional silicone fixation bar (as an alternative to the right angle fixation device), Y-adapter and clamp.

| DESCRIPTION                    | ITEM# |
|--------------------------------|-------|
| 16Fr Endoscopically Placed Kit | PEG16 |
| 20Fr Endoscopically Placed Kit | PEG20 |

| Y-Replacement - 16Fr | RPEG16 |
|----------------------|--------|
| Y-Replacement - 20Fr | RPEG20 |

See MILA website for link to YouTube video.



| MILA Guardian™ (Chlorhexidine Dressing) DR | dine Dressing) DR7 |
|--------------------------------------------|--------------------|
|--------------------------------------------|--------------------|



Compatible jejunal feeding tubes on next page.













# Jejunal Tubes (J thru G)

For SURGICALLY PLACED J-tubes, refer to STERILE Nasogastric Feeding Tubes on pages 52-54.

- The tubes listed below must be placed through either a 16Fr or 20Fr MILA PEG tube (on previous page).
- Continuous nutritional support via a jejunal tube positioned in duodenum or jejunum.
- Sealed Twoomey adapter permits evacuation of stomach from side port and placement of J-tube through top port and locks the J tube in place. No up/down slippage or leakage.
- Grip tip on tube for grasping with endoscope.
- Color coded purple luer lock to indicate for enteral nutrition only.
- All sizes have an ENFit™ connection on the proximal end. Two ENFit™ syringes are included.

| DESCRIPTION