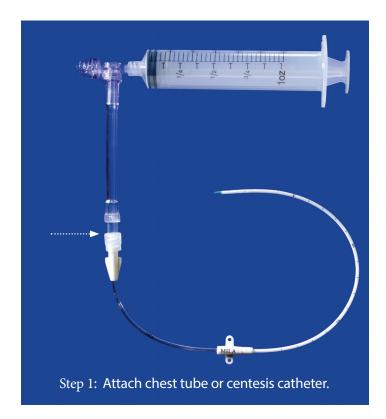

40Fr flared tubes
  - 60cc Syringe
- Centesis adapters also sold individually. See item numbers with "NB" below.

| DESCRIPTION                                         | ITEM#  |
|-----------------------------------------------------|--------|
| CENTESIS ADAPTER KITS: Better Value                 |        |
| Centesis Adapter with Spin Luer Lock - No Extension | 175440 |
| Centesis Adapter with total Length 12.5cm (5in)     | 175450 |
| Centesis Adapter with total Length 40cm (16in)      | 175460 |

#### **ADAPTERS ONLY:**

| Centesis Adapter with Spin Luer Lock      | 175440NB |
|-------------------------------------------|----------|
| Centesis Adapter with total Length 12.5cm | 175450NB |
| Centesis Adapter with total Length 40cm   | 175460NB |







## How the Automatic 3-Way Works:







See MILA website for link to YouTube video.

#### STIMPOD 450X

- A nerve stimulation device designed to be used by a specifically trained anesthetist during:
  - » General anesthesia for the purpose of establishing the efficacy of a neuromuscular blocking agent using noninvasive surface electrodes (not supplied)

OR

- » Regional anesthesia for the purpose of:
  - Nerve mapping using noninvasive nerve mapping probe (supplied)
  - Nerve locating using invasive electrodes (not supplied) or needles (supplied).
- Ability to adjust current, pulse width and twitch frequency.
- Visual and audible feedback is given when the target current and pulse width ranges are reached indicating probable nerve proximity.
- Displays real time waveforms of the currents delivered. Pause mode allows changi