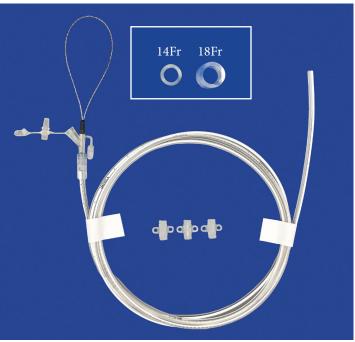

ertion.
- Centimeter markings
- Y-adapter for feeding, medicating and flushing.
- LENGTH ADJUSTABLE AFTER PLACEMENT by cutting the proximal end and replacing Y-adapter.

| DESCRIPTION          |                      | ITEM#   |
|----------------------|----------------------|---------|
| 14Fr x 125cm (50in)  | FOALS and LARGE DOGS | NG1450  |
| 18Fr x 250cm (100in) | ADULTS               | NG18100 |

#### Adjusting length of feeding tube after placement:



Remove hub collar by unscrewing it from the top portion of the Y-adapter.



Pull tubing off Y-adapter.



Trim tubing to desired length.



Place hub collar back on tubing. Push tubing back on to Y-adapter, over the barb.



Push hub collar up toward the Y-adapter.



Tighten hub collar by screwing to the top portion of the Y-adapter.



Length Adjustable

AFTER Placement





## Esophagostomy Feeding Tubes – Polyurethane

Length Adjustable AFTER Placement



The MILA polyurethane esophagostomy tubes have larger inner diameters and thinner walls, compared to silicone esophagostomy tubes. The larger lumen allows for higher flow rates and reduces the risk of clogging. MILA material technology resists kinking.



14Fr 25% more area with MILA

18Fr\*
35% more area
with MILA





Lumen Area: 25.5mm<sup>2</sup> Lumen Area: 8.04mm<sup>2</sup>
\*MILA labeled as 18Fr but is actually 17Fr. Other brand is actually 19Fr.

Use with

MILA Guardian™

to reduce risk of infection.

See page 59 for details.

Choose a placement method:

- 1. MILA Tunneler (ETUN14 or ETUN18) on next page OR
- 2. Tube passer (BE18MI or BE22MI) on next page O