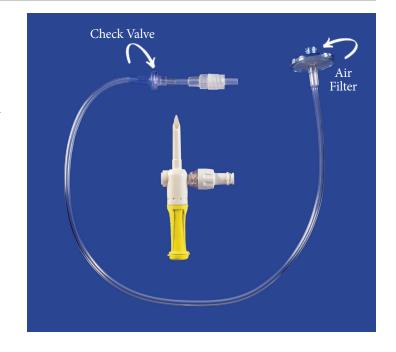

ation Squeeze Bulb Assembly        |        |
| Includes bulb and three-way stopcock        | 175590 |
|                                             |        |







## Bag / Bottle Pressurization and Air Filtration Kit

- T-shaped spike with 48cm (19in) extension set, female luer, air filter and check valve
- Increases flow rate of an IV or blood set by pumping FILTERED AIR into the bag or bottle when used with the pressurization squeeze bulb (Item #175590 above).
- Allows medication administration into, and fluid withdrawal from, the bag or bottle.

| DESCRIPTION                                    | ITEM # |
|------------------------------------------------|--------|
| T-shaped spike with 48cm (19in) extension set, |        |
| female luer, air filter and check valve.       | AF48   |



# Blood Filtration & Administration Sets with 200 Micron Filter - Small Animal and Large Animal

Ideal for delivery of aliquots of whole blood, red cells and platelets, cellular components and fresh-frozen plasma for transfusion and autotransfusion.

## High-Flow Blood Administration

- Large bore tubing for HIGH FLOW blood administration.
- Set includes spike, drip chamber, tubing, roller clamp, 200 micron blood filter, needle-free injection port and SPINNER luer lock.
- Total length is 203cm (80 inches).
- Priming Volume is 36ml.
- Filtration Area: 16 square centimeters Volume limit depends on a variety of factors such as blood density and transfusion pressure.
- Flow rates can be increased using pressurization kit, item number AF48 (on next page).

TTEM # BF200-2



Gravity flow rates