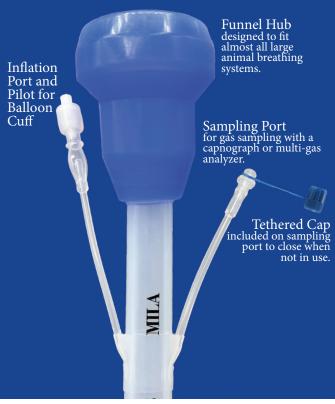

mpling points below the cuff
- Tethered cap included on sampling port to keep clean and free of debris when not in use.
- Non-sterile
- Reusable (Ethylene Oxide sterilization recommended but can be autoclaved).





| DESCRIPTION                             | ITEM # |
|-----------------------------------------|--------|
| ID 16mm, OD 22mm, Length 70cm (27.5in)  | LAET16 |
| ID 18mm, OD 24mm, Length 75cm (29.5in)  | LAET18 |
| ID 20mm, OD 26mm, Length 90cm (35.4in)  | LAET20 |
| ID 22mm, OD 30mm, Length 90cm (35.4in)  | LAET22 |
| ID 24mm, OD 32mm, Length 100cm (39.4in) | LAET24 |
| ID 26mm, OD 35mm, Length 100cm (39.4in) | LAET26 |
| ID 28mm, OD 39mm, Length 100cm (39.4in) | LAET28 |
| ID 30mm, OD 42mm, Length 100cm (39.4in) | LAET30 |
|                                         |        |



## Cuffed

- Low Pressure Cuff
- Strap
- Spinner Adapter

| DESCRIPTION                       | ITEM# |
|-----------------------------------|-------|
| 3.5mm ID x 4.8mm OD - Length 40mm | TTC35 |
| 4.0mm ID x 5.4mm OD - Length 41mm | TTC40 |
| 4.5mm ID x 6.1mm OD - Length 42mm | TTC45 |
| 5.0mm ID x 6.7mm OD - Length 44mm | TTC50 |
| 5.5mm ID x 7.4mm OD - Length 46mm | TTC55 |



## Cuffed

- Obturator
- Low Pressure Cuff
- Cloth Ties

| DESCRIPTION                         | ITEM#  |
|-------------------------------------|--------|
| 6.0mm ID x 8.0mm OD - Length 53mm   | TTC60  |
| 6.5mm ID x 8.7mm OD - Length 58mm   | TTC65  |
| 7.0mm ID x 9.4mm OD - Length 67mm   | TTC70  |
| 7.5mm ID x 10.1mm OD - Length 73mm  | TTC75  |
| 8.0mm ID x 10.8mm OD - Length 77mm  | TTC80  |
| 8.5mm ID x 11