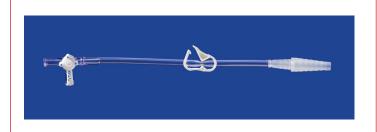

--------------------------------------------------------------------------------------------------|-------|
| Pillow style, 12cm (5in) pillow length, fits 12-30Fr tubes or catheters with a luer lock hub                   | H2900 |
| Semi-rigid cylinder style, 16cm (6.5in) cylinder length, fits 20-40Fr tubes and catheters with a luer lock hub | H5300 |





Open end of internal one-way valve should face AWAY from the patient/chest tube.





# Chest Tube Adapter with Stopcock

- Adapter includes a three-way stopcock, clamp and barbed adapter.
- Fits 18-34Fr flare-end chest tubes.
- Can be used with a variety of tubes such as drains and nasogastric feeding tubes.

| DESCRIPTION        | ITEM#  |
|--------------------|--------|
| 16Fr x 17cm (7in)  | 175420 |
| 20Fr x 25cm (10in) | 175425 |



# Suction Connector for Bilateral Chest Tubes

- Connects bilateral chest tubes to a single vacuum source.
- Luers allow easy disconnect and reconnect.
- Bubble tubing can be cut to accommodate various underwater seal sets.
- Works well with items #175420 and #175425 (Chest Tube Adapter with Stopcock).



# Chest Tube Suction Bulb with 360° Spinning Luer Lock Adapter

- 360° spinning luer lock adapter for secure attachment to MILA Guidewire Chest Tube. Resists twisting and kinking of the catheter during movement. Avoids accidental unscrewing.
- Continuous gentle suction.
- Add female luer lock barbed adapter (Item #2350) for use with chest tubes that have a flared proximal end (other manufacturers).
- Internal anti-reflux valve to prevent backflow of fluid to the patient.
- Volume markin