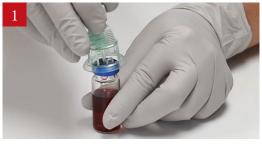

within the patient's naris.
- Hospital kit (Item #5400) includes the VetJet™ Nasal Atomizer and 3cc amber syringe.
- Home kit (Item #5400K) includes the VetJet™ Nasal Atomizer, 3cc amber syringe and dispensing pin with .2 micron air filter to attach to medication vial.

Ideal for delivering midazolam intranasally for seizures.

| DESCRIPTION                                                                 |              | ITEM # |
|-----------------------------------------------------------------------------|--------------|--------|
| VetJet™ Nasal Sprayer and 3cc amber syringe                                 | HOSPITAL USE | 5400   |
| VetJet™ Nasal Sprayer, 3cc amber syringe and dispensing pin with air filter | HOME USE     | 5400K  |









# VetJet<sup>™</sup> Instructions for Use:



Remove protective cap from drug vial and place vial on a firm, non-skid surface. Peel open pouch containing the vial adapter. Holding vial adapter housing, place over the drug vial and firmly press down to puncture the septum. The adapter will snap over the vial cap and lock in place.



Peel open pouch containing the syringe and atomizer. Attach the syringe tip to the vial adapter thread by turning clockwise.



Turn the vial upside down and slowly pull back on the syringe plunger to fill syringe with medication. Pull to desired amount by reading the volume markings on the syringe barrel.



Detach the syringe from the vial adapter by turning counter-clockwise.



Attach the syringe to the atomizer thread by turning clockwise.



Insert cone of the atomizer into the patient's naris and