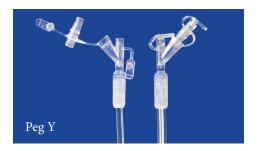

ludes introducer needle, guidewire with loop, 62.5cm (25in) PEG tube with loop, right angle fixation device, optional silicone fixation bar (as an alternative to the right angle fixation device), Y-adapter and clamp.

| DESCRIPTION                    | ITEM# |
|--------------------------------|-------|
| 16Fr Endoscopically Placed Kit | PEG16 |
| 20Fr Endoscopically Placed Kit | PEG20 |

| Y-Replacement - 16Fr | RPEG16 |
|----------------------|--------|
| Y-Replacement - 20Fr | RPEG20 |

See MILA website for link to YouTube video.



| MILA Guardian™ (Chlorhexidine Dressing) DR | dine Dressing) DR7 |
|--------------------------------------------|--------------------|
|--------------------------------------------|--------------------|



Compatible jejunal feeding tubes on next page.













# Jejunal Tubes (J thru G)

For SURGICALLY PLACED J-tubes, refer to STERILE Nasogastric Feeding Tubes on pages 52-54.

- The tubes listed below must be placed through either a 16Fr or 20Fr MILA PEG tube (on previous page).
- Continuous nutritional support via a jejunal tube positioned in duodenum or jejunum.
- Sealed Twoomey adapter permits evacuation of stomach from side port and placement of J-tube through top port and locks the J tube in place. No up/down slippage or leakage.
- Grip tip on tube for grasping with endoscope.
- Color coded purple luer lock to indicate for enteral nutrition only.
- All sizes have an ENFit™ connection on the proximal end. Two ENFit™ syringes are included.

| DESCRIPTION                               | ITEM # |
|---------------------------------------