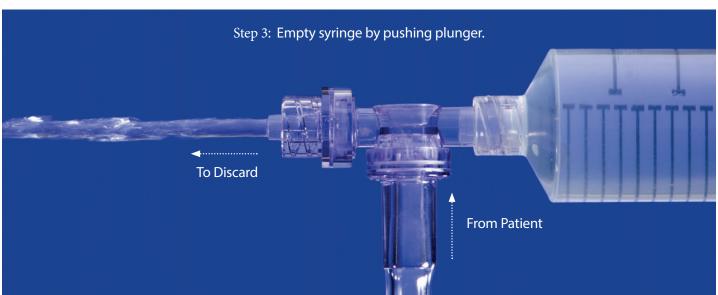

flared tubes
  - 60cc Syringe
- Centesis adapters also sold individually. See item numbers with "NB" below.

| DESCRIPTION                                         | ITEM#  |
|-----------------------------------------------------|--------|
| CENTESIS ADAPTER KITS: Better Value                 |        |
| Centesis Adapter with Spin Luer Lock - No Extension | 175440 |
| Centesis Adapter with total Length 12.5cm (5in)     | 175450 |
| Centesis Adapter with total Length 40cm (16in)      | 175460 |

#### **ADAPTERS ONLY:**

| Centesis Adapter with Spin Luer Lock      | 175440NB |
|-------------------------------------------|----------|
| Centesis Adapter with total Length 12.5cm | 175450NB |
| Centesis Adapter with total Length 40cm   | 175460NB |







## How the Automatic 3-Way Works:







See MILA website for link to YouTube video.

#### STIMPOD 450X

- A nerve stimulation device designed to be used by a specifically trained anesthetist during:
  - » General anesthesia for the purpose of establishing the efficacy of a neuromuscular blocking agent using noninvasive surface electrodes (not supplied)

OR

- » Regional anesthesia for the purpose of:
  - Nerve mapping using noninvasive nerve mapping probe (supplied)
  - Nerve locating using invasive electrodes (not supplied) or needles (supplied).
- Ability to adjust current, pulse width and twitch frequency.
- Visual and audible feedback is given when the target current and pulse width ranges are reached indicating probable nerve proximity.
- Displays real time waveforms of the currents delivered. Pause mode allows changing s