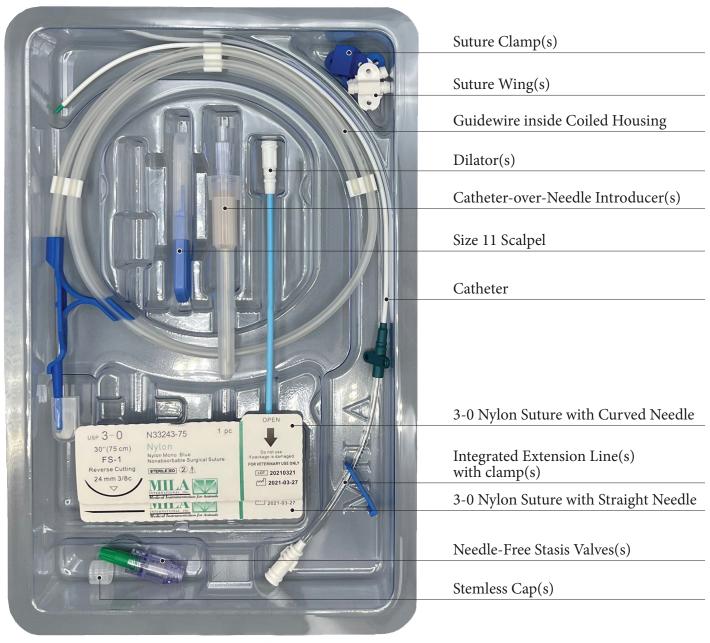

the insertion site ~0.5cm at a time. Pull the handles away from each other to tear the sheath apart. Take care to avoid splitting the peel-away directly at the insertion site.



Once the peel-away has been completely split and removed, push the remainder of the catheter to the required depth.



Secure the catheter in place with the incuded suture. Sutures through the wing eyelets should be pulled toward the insertion site. If the final indwelling depth is not at the catheter hub, use the included suture wing and blue clamp to secure the extended external length in place at the insertion site.

Photos courtesy of Hagyard Equine Medical Institute



Peel-Away Introduction

# Long Term MILACATH® – Small Animal Kits using GUIDEWIRE INTRODUCTION

## SMALL ANIMAL KITS include the following:









# Long Term MILACATH® – Small Animal Kits using GUIDEWIRE INTRODUCTION

Recommended indwell time up to 30 days.

|                            | Single Lumen with Integrated Extension Line                         |         |
|----------------------------|---------------------------------------------------------------------|---------|
| DESCRIPTION                |                                                                     | ITEM #  |
| 24Ga (1.7Fr) x 10cm (4in)  | with 22Ga catheter introducer                                       | SA2410  |
| 22Ga (2Fr) x 10cm (4in)    | with 22Ga catheter introducer                                       | SA2210  |
| 20Ga (3Fr) x 6.5cm (2.6in) | with 20Ga catheter introducer                                       | SA2006  |
| 20Ga (3Fr)