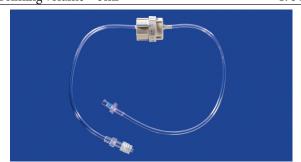

nd controlled flushing without opening the system.
- Spike the irrigation fluid, attach syringe to female luer of valve, fill syringe, flush, then repeat.

TTEM# CFS36

## Secondary Venoset

| DESCRIPTION | ITEM# |
|-------------|-------|
|-------------|-------|

Deliver a small amount of medication quickly.

This set allows pressurization when used with

squeeze bulb (Item #175590 on next page) of a bag or bottle.

Replacement for the discontinued Abbott

secondary venoset.

Priming Volume = 4ml

Tubing length is 58cm (23in)

175720



## Fluid Control Dial

DESCRIPTION ITEM #

Easily adjust infusion rate from 10ml/hour up to 350ml/hour when used with a gravity system. When used with a pressurized system, flow is four times faster. Tube length is 45cm (18in) Priming volume = 3ml

175480



## High Flow Fluid Transfer Set

Attach to flushing catheter for uterine flush. Includes high flow spike, clamp, and barbed adapter for 20-40Fr tubes.

| DESCRIPTION                              | ITEM # |
|------------------------------------------|--------|
| Length 30cm (12in) Priming volume = 8ml  | 175490 |
| Length 60cm (24in) Priming volume = 20ml | 175493 |



### Fluid Transfer Set

| DESCRIPTION                                     | ITEM# |
|-------------------------------------------------|-------|
| High flow spikes to transfer fluid between bags |       |
| Tubing length is 45cm (18in)                    | FTS18 |



## Fluid Collection and Delivery

### Pressure Infusers

High performance pressure infuser facilitates rapid high volume fluid boluses by continuously squeezing