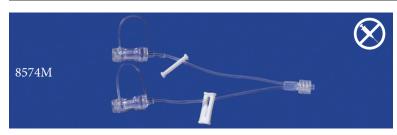

Not for stasis valves or MicroClaves® because it has a stem that keeps the valve open.
- Stemless Luer Lock Cap (Item #8099) 10 pack, non-sterile. Keeps injection ports clean without opening the valve. Works with all injection ports, including stasis valves.

|           | ITEM # |
|-----------|--------|
|           | 8090   |
| (10 pack) | 8099   |
|           |        |



# 2, 3 and 4 Port Extension Sets -Mini Bore, Small Bore & Large Bore

## Mini Bore - 18 & 20 Gauge



DESCRIPTION ITEM #

Mini Bore Bifuse Y Extension Set with 2 Female Luers,
2 Clamps, Male Luer Lock
20Ga x 15cm (6in),
Priming Volume = 0.2ml per lumen 8544



Bifuse Y-Extension Set with 2 MicroClaves,® 3 Clamps, Rotating Male Luer Lock 18cm/7in length, Priming Volume = 0.1ml per lumen

MC44

# Small Bore - 16 Gauge



DESCRIPTION ITEM #

Bifuse Y Extension Set with 2 Stasis Valves, 2 Tethered Caps, 2 Clamps, Rotating Male Luer Lock 16Ga x 13cm (5in), Priming Volume = 0.5ml per lumen 8574M





Trifuse Extension Set with 3 Stasis Valves, 3 Tethered Caps 3 Clamps, Rotating Male Luer Lock 16Ga x 10cm (4in),
Priming Volume = 0.18ml per lumen 8584M

Quadfuse Extension Set with 4 Stasis Valves, 4 Tethered Caps, 4 Clamps, 360° Spinner 16Ga x 15cm (6in),

Priming Volume = 0.25ml per lumen 8587M

# Large Bore - 12 Gauge



#### DESCRIPTION ITEM #

Bifuse Y Extension Set with 2 Stasis Valves, 2 Tethered Caps, 2 Clamps, 360° Spinner 12Ga x 15cm (6in), Priming Volume = 0.9ml

8550M

## Special Use Extension Sets

#### Pressure Monitoring Extension Set

DESCRIPTION ITEM#

Small Bore Pressure Monitoring Extension S