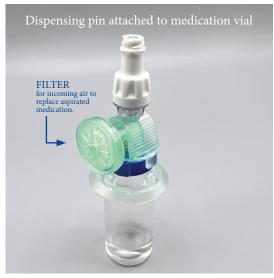

microns.
- Conical profile is designed to seal within the patient's naris.
- Hospital kit (Item #5400) includes the VetJet™ Nasal Atomizer and 3cc amber syringe.
- Home kit (Item #5400K) includes the VetJet™ Nasal Atomizer, 3cc amber syringe and dispensing pin with .2 micron air filter to attach to medication vial.

Ideal for delivering midazolam intranasally for seizures.

| DESCRIPTION                                                                 |              | ITEM # |
|-----------------------------------------------------------------------------|--------------|--------|
| VetJet™ Nasal Sprayer and 3cc amber syringe                                 | HOSPITAL USE | 5400   |
| VetJet™ Nasal Sprayer, 3cc amber syringe and dispensing pin with air filter | HOME USE     | 5400K  |









# VetJet<sup>™</sup> Instructions for Use:



Remove protective cap from drug vial and place vial on a firm, non-skid surface. Peel open pouch containing the vial adapter. Holding vial adapter housing, place over the drug vial and firmly press down to puncture the septum. The adapter will snap over the vial cap and lock in place.



Peel open pouch containing the syringe and atomizer. Attach the syringe tip to the vial adapter thread by turning clockwise.



Turn the vial upside down and slowly pull back on the syringe plunger to fill syringe with medication. Pull to desired amount by reading the volume markings on the syringe barrel.



Detach the syringe from the vial adapter by turning counter-clockwise.



Attach the syringe to the atomizer thread by turning clockwise.



Insert cone