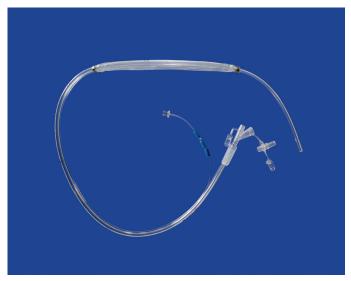

orporates the esophageal feeding tube.

DESIGN: The BE-tube features a double balloon surrounding the feeding tube. A compliant outer balloon covers a noncompliant inner balloon for optimal, low profile, long term, routine, dilation of strictures performed by the owner at home.

- The tube is clear, non-irritating polyurethane ideal for long term use. Latex free.
- Lateral ports minimize catheter occlusion.
- Radiopaque line for x-ray visualization to aid in precise placement.
- Accessory kit contains two hydrophilic nitinol wires with steerable tip (.035in x 80cm and .035in x 150cm), a Centesis Valve (#175450NB) and a stopcock (#2405).
- Items needed for placement and operation of the BE-tube are the accessory kit, peel-away introducer or stainless steel introducer and inflation device.



See MILA website for link to YouTube video.

See 2018 publication at the web address below or scan the OR code: Tan DK, Weisse C, Berent A, Lamb KE, Prospective evaluation of an indwelling esophageal balloon dilatation feeding tube for treatment of benign esophageal strictures in dogs and cats. J Vet Intern Med. 2018:00:1-8. https://doi.org/10.1111/jvim.15071





DISCUSSION: Once a BES has been diagnosed and traditionally balloon-dilated, the BE-Tube is placed similarly to a standard esophageal feeding tube (E-Tube) with some technical differences. The owner performs twice daily balloon dilations at home, in their unsedated pet, using predetermined air volumes. This tube can also provide supplementation of food, water and medications. While stricture dilation can be uncomfortable in hum