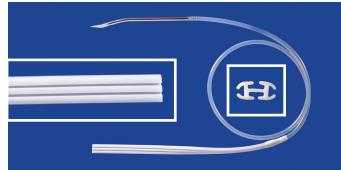

through channels.
   The only suction is at the proximal end of the channels, so OMENTUM DOES NOT STICK.
- Silicone radiopaque fluted drain.
- Length of drain area is 20cm (8in), overall length is 80cm (32in).
- Ideal for peritoneal dialysis.
- Length adjustable both ends can be cut.

| DESCRIPTION                   | ITEM # |
|-------------------------------|--------|
| 8mm with 16Fr (5.3mm) trocar  | BL8    |
| 11mm with 16Fr (5.3mm) trocar | BL11   |

Select a suction grenade to on page 73 complete the CLOSED system or select one of the collection bag kits below for peritoneal dialysis.

| DESCRIPTION               | ITEM#   |
|---------------------------|---------|
| 600cc Collection Bag Kit  | UC600K  |
| 1000cc Collection Bag Kit | UC1000K |
| 2000cc Collection Bag Kit | UC2000K |





## Grenade – Continuous Suction for Drain

- Squeeze the air out of the bulb and attach to the drain. Recoil of the bulb creates suction.
- Closed system for fluid collection.
- Attach to any drain Blake, Jackson Pratt and Spiral.
- Luer lock cap for secure closure and syringe emptying on the 100, 150 and 200cc. 400cc has a push-on cap.
- Low pressure design provides continuous gentle suction and minimizes tissue trauma.
- Volume markings provide easy measurement.
- Internal anti-reflux valve to prevent backflow of fluid to the patient.
- Metal clip for secure attachment.
- Silicone.

| DESCRIPTION                        | ITEM# |
|------------------------------------|-------|
| 100cc suction bulb w/one-way valve | G100  |
| 150cc suction bulb w/one-way valve | G150  |
| 200cc suction