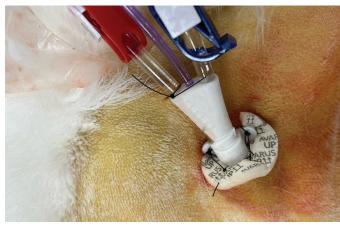

d barbed adapter.

| DESCRIPTION               | ITEM#   |
|---------------------------|---------|
| 600cc Collection Bag Kit  | UC600K  |
| 1000cc Collection Bag Kit | UC1000K |
| 2000cc Collection Bag Kit | UC2000K |







#### MILA Guardian<sup>™</sup>

Chlorhexidine-Impregnated Protective Foam Disc

Ideal for Drains, Esophagostomy Tubes and Hemodialysis Catheters

#### CLINICALLY PROVEN TO REDUCE THE RISK OF CATHETER-RELATED INFECTIONS

- Chlorhexidine dressing with 360° of skin antisepsis protects the entire insertion site of percutaneous devices.
- Designed to reduce risk of infection by absorbing exudate and inhibiting or killing bacteria.
- 1 inch (2.54cm) diameter with 7mm center opening and radial slit for easy placement.
- Each disc provides 7 DAYS of protection.

ITEM# DR7





Photo courtesy of Carolyn Tai, CVT, VTS (ECC) (SAIM), Tufts University

#### Anal Sacculectomy Catheter



- Use for easier manipulation for anal sacculectomy.
- Silicone catheter and balloon construction which is used to lift the anal sac.
- Stiff low profile tip allows catheter to navigate into the anal sac duct opening.
- Scan the QR code to view the below referenced article:

https://www.ncbi.nlm.nih.gov/pmc/articles/PMC6515805/

| DESCRIPTION                      | ITEM # |
|----------------------------------|--------|
| 4Fr x 17.5cm (7in) - 1cc balloon | SAC4   |
| 6Fr x 17.5cm (7in) - 3cc balloon | SAC6   |

See MILA website for link to YouTube video.

Anal Sacculectomy procedure video complimentary of J. Brad Case, DVM, MS, DACVS, Assistant Professor, University of Florida Depart