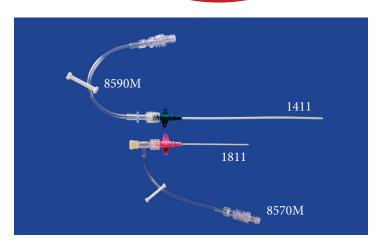

te and inhibiting or killing bacteria.
- 1 inch (2.54cm) diameter with 7mm center opening and radial slit for easy placement.
- Each disc provides 7 DAYS of protection.

ITEM# DR7





Photo courtesy of Carolyn Tai, CVT, VTS (ECC) (SAIM), Tufts University

#### Extended Use MILACATH®

Catheter-over-Needle Introduction Style





- Kink and break resistant polyurethane catheter-over-needle.
- Radiopaque.
- Can be left indwelling up to 30 days.
- Integrated suture wing with suture groove.

| DESCRIPTION           | ITEM# |
|-----------------------|-------|
| 20Ga x 6.25cm (2.5in) | 2011  |
| 18Ga x 6.25cm (2.5in) | 1811  |
| 16Ga x 7.5cm (3.0in)  | 1603  |
| 16Ga x 13cm (5.25in)  | 1611  |
| 14Ga x 9cm (3.5in)    | 1403  |
| 14Ga x 13cm (5.25in)  | 1411  |
| 12Ga x 13cm (5.25in)  | 1211  |







See pages 21-29 for extension sets and ports.

# Short Term MILACATH<sup>®</sup>

Recommended for up to 24 hour use.

# Short Term Quicky Cath™

Recommended for up to 24 hour use.

- Teflon catheter-over-needle.
- Radiopaque.
- 18Ga, 16Ga and 14Ga have suture wings & suture groove.

| DESCRIPTION                       | ITEM # |
|-----------------------------------|--------|
| 26Ga x 20mm (.75in)               | 2675   |
| 18Ga x 9cm (3.5in)                | 1804   |
| 16Ga x 7.5cm (3in)                | 1604   |
| 16Ga x 13cm (5.25in)              | 1612   |
| 14Ga x 7cm (2.75in)               | 1402   |
| 14Ga x 9cm (3.5in)                | 1404   |
| 14Ga x 13cm (5.25in)              | 1412   |
| 12Ga x 13cm (5.25in)              | 1212   |
| 10Ga x 15cm (6in) is polyethylene | 10