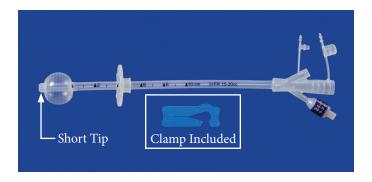

cosa irritation.
- Large funnel Y-port with tethered caps.
- Adjustable fixation ring prevents catheter migration.
- Kit includes drape, catheter-over-needle introducers, syringe, 12Fr dilator, scalpel, 24Fr dilator with peel-away sheath, catheter with clamp, gauze and suture.

# TEM# PBC20 Short Tip

#### SURGICAL Balloon Catheter for Cystostomy

- Open-ended silicone catheter with 20cc retention balloon, depth markings and radiopaque stripe.
- Short catheter tip design reduces the risk of gastric mucosa irritation.
- Large funnel Y-port with tethered caps.
- Adjustable fixation ring prevents catheter migration.
- Clamp included

| DESCRIPTION        | ITEM#  |
|--------------------|--------|
| 20Fr x 25cm (10in) | CYGA20 |
| 24Fr x 25cm (10in) | CYGA24 |
| 28Fr x 25cm (10in) | CYGA28 |



# Closed System Urine Collection Kits 600ml, 1000ml and 2000ml



UC2000K

#### MINIMIZE CATHETER ASSOCIATED URINARY TRACT INFECTIONS (CAUTI)

- 600ml and 1000ml closed urine collection kits include a collection bag with anti-reflux valve and twist-toopen drain, lightweight collection line with spinner luer lock, injection/sampling port and a female luer lock barbed adapter.
- 2000ml closed urine collection kit includes a collection bag with anti-reflux valve and a push/pull drain, collection line with injection/sampling port and integrated barbed adapter.



port, and integrated barbed adapter.







#### 360 ° SPINNER LUER LOCK ON THE COLLECTION LINE

360° spinning luer lock hub resists twisting and kinking of the collection line and avoids accidental unscrewing.



DESCRIPTION

ITEM