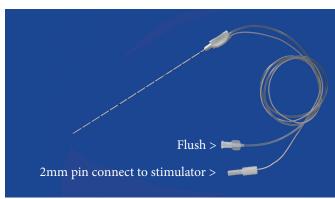

| NBCA    |
| Crocodile Clip for non-adhesive ground     | NBCC    |









## Stimulating Echogenic Needles



Stimulating echogenic nerve block needles are for acute pain management and to help increase overall nerve block success. Use with or without ultrasound guidance.

- 2mm pin connector is compatible with MILA Stimpod and most nerve stimulators.
- Insulated needle cannula with a stimulating tip allows for needle guidance using stimulation.
- B Bevel, echo needle tip designed to increase visibility under ultrasound guidance.
- Centimeter markings on the outer cannula to facilitate precise depth placement.

| DESCRIPTION        | ITEM # |
|--------------------|--------|
| 22Ga x 5cm (2in)   | NB2205 |
| 21Ga x 8cm (3.1in) | NB2108 |
| 21Ga x 10cm (4in)  | NB2110 |





## Echogenic Needles for Ultrasound



Echogenic needles feature 360° dimple reflectors located at the distal end that create a more defined ultrasound image from any angle without compromising puncture characteristics.

#### NERVE BLOCK NEEDLES

- Use for nerve block injections.
- Clear needle tip visualization under ultrasound for safe and precise needle placement.
- Needle bevel is 30° back-cut.

| DESCRIPTION          | ITEM # |
|----------------------|--------|
| 21Ga x 8cm (3.125in) | E2103  |
| 21Ga x 10cm (4in)    | E2104  |



- Use for musculoskeletal and spinal injections.
- Clear needle tip visualization under ultrasound for safe and precise needle placement.
- Needle bevel is Quincke style.

| DESCRIPTION       | ITEM # |
|-------------------|--------|
| 20Ga x 20cm (8in)