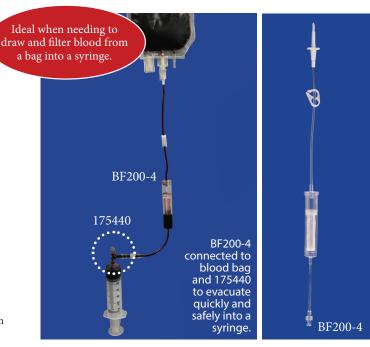

- Large bore tubing.
- Connect to MILA Automatic 3-way set (on next page) to make a completely closed delivery system.
- Good for AUTOTRANSFUSION. Refer to Pigott study (article named below). See next page for suggested kits.
- Set includes non-vented spike, tubing, pinch clamp, 200 micron blood filter and female luer lock.
- Total length is 47cm (18 inches).
- Priming Volume is 3ml.
- Filtration Area: 16 square centimeters.
- Volume limit depends on a variety of factors such as blood product density and transfusion pressure.

ITEM# BF200-4

Miller, V. and Pigott, A. (2020) Traumatic haemothorax in a dog managed without surgery using a guidewire-inserted chest tube and a single closed system for collection and administration of autotransfusion. Veterinary Record Care Reports, 8:e001142





## **Pressurization Set**

Increase flow rate by pressurizing with FILTERED AIR into a bag or bottle. Includes spike and extension set with air filter.

| DESCRIPTION                          | ITEM # |
|--------------------------------------|--------|
| Pressurization Kit                   | AF48   |
| Pressurization Squeeze Bulb Assembly |        |
| Includes bulb and three-way stopcock | 175590 |



## Automatic 3-Way Set for Transfusion/Autotransfusion

Unique valve allows aspiration and evacuation without disconnecting the syringe and without turning a stopcock. Choose a kit from the list below and attach #BF200-4 to create a closed, automatic delivery system. Valve does not induce hemolysis.\*

| DESCRIPTION                               | ITEM # |
|--------------------------------