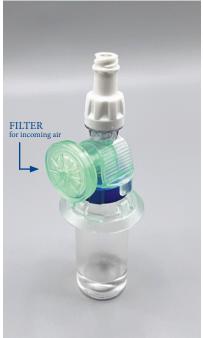

adapter, rather than through a needle.

| DESCRIPTION                          | ITEM # |
|--------------------------------------|--------|
| IV Bag Access with Needle-Free Valve | PIN3   |



# Vial Adapters

- 99.99% protection against aerosols and vapors
- Low residual
- Multi-use with drip-free connector
- NEEDLE-FREE, Swabable.
- Operate with any luer syringe.
- Vented with dual pathway non-coring plastic spike and pressure equalization with 0.2 micron one way filter

| DESCRIPTION                         | ITEM # |
|-------------------------------------|--------|
| 13mm vial , Priming Volume = 0.10ml | PIN13  |
| 20mm vial , Priming Volume = 0.10ml | PIN20  |
| 28mm vial , Priming Volume = 0.10ml | PIN28  |



Use circles above to help determine which size vial adapter is needed.





# Vial Adapters for ONCOLOGY

- Functions as a pressure equalization device, utilizing a sealed expansion chamber that establishes and maintains neutral pressure when air or diluent is injected into or aspirated from the vial.
- Connects to 13mm and 20mm vials. Permanently locks on to the vial to prevent disconnection and reduces exposure.
- Use any luer lock syringe to access the vial. No need to prime syringe with non-filtered air.
- Drip free connection
- NEEDLE-FREE, Swabable

| DESCRIPTION                         | ITEM#  |
|-------------------------------------|--------|
| 13mm vial , Priming Volume = 0.10ml | 12-009 |
| 20mm vial , Priming Volume = 0.10ml | 12-010 |

Additional oncology products on pages 82-84.





# Shores-Little Cerebral Biopsy Device

Designed to obtain qualit