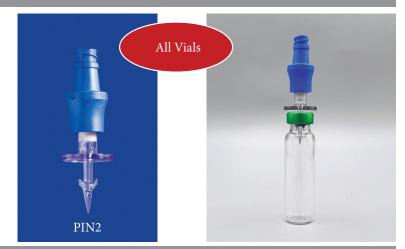

er syringe.
- Clamps onto the vial, eliminates pulling against a vacuum because aspirated medicine is replaced in the vial by filtered air.

| DESCRIPTION                                | ITEM# |
|--------------------------------------------|-------|
| Clamping Vial Spike with Needle-Free Valve |       |
| and Filtered Inlet Vent                    | PIN1  |



### Vial Spike with Microclave

- BEST PRACTICE Preserve integrity and sterility of medication in vial.
- Save time and money.
- Puncture vial only once for multiple withdrawals or injections.
- NEEDLE-FREE, Swabable
- Operate with any luer syringe.

| DESCRIPTION                       | ITEM# |
|-----------------------------------|-------|
| Vial Spike with Needle-Free Valve | PIN2  |
|                                   |       |



# IV Bag Access with Microclave

- BEST PRACTICE Preserve integrity and sterility of medication in bag.
- Save time and money.
- Spike the bag only once for multiple withdrawals or additives.
- NEEDLE-FREE, Swabable
- Operate with any luer syringe.
- Greatly speeds up the process of filling syringes from a bag. The bag is punctured only once with the spike, thereby extending the life of the fluids when withdrawing from the bag through the needle-free adapter, rather than through a needle.

| DESCRIPTION                          | ITEM # |
|--------------------------------------|--------|
| IV Bag Access with Needle-Free Valve | PIN3   |



# Vial Adapters

- 99.99% protection against aerosols and vapors
- Low residual
- Multi-use with drip-free connector
- NEEDLE-FREE, Swabable.
- Operat