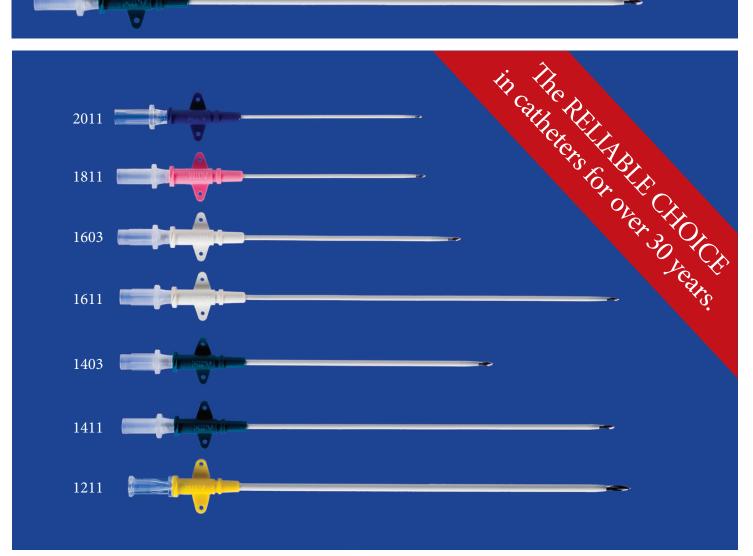

nd inhibiting or killing bacteria.
- 1 inch (2.54cm) diameter with 7mm center opening and radial slit for easy placement.
- Each disc provides 7 DAYS of protection.

ITEM# DR7





Photo courtesy of Carolyn Tai, CVT, VTS (ECC) (SAIM), Tufts University

#### Extended Use MILACATH®

Catheter-over-Needle Introduction Style





- Kink and break resistant polyurethane catheter-over-needle.
- Radiopaque.
- Can be left indwelling up to 30 days.
- Integrated suture wing with suture groove.

| DESCRIPTION           | ITEM# |
|-----------------------|-------|
| 20Ga x 6.25cm (2.5in) | 2011  |
| 18Ga x 6.25cm (2.5in) | 1811  |
| 16Ga x 7.5cm (3.0in)  | 1603  |
| 16Ga x 13cm (5.25in)  | 1611  |
| 14Ga x 9cm (3.5in)    | 1403  |
| 14Ga x 13cm (5.25in)  | 1411  |
| 12Ga x 13cm (5.25in)  | 1211  |







See pages 21-29 for extension sets and ports.

# Short Term MILACATH<sup>®</sup>

Recommended for up to 24 hour use.

# Short Term Quicky Cath™

Recommended for up to 24 hour use.

- Teflon catheter-over-needle.
- Radiopaque.
- 18Ga, 16Ga and 14Ga have suture wings & suture groove.

| DESCRIPTION                       | ITEM # |
|-----------------------------------|--------|
| 26Ga x 20mm (.75in)               | 2675   |
| 18Ga x 9cm (3.5in)                | 1804   |
| 16Ga x 7.5cm (3in)                | 1604   |
| 16Ga x 13cm (5.25in)              | 1612   |
| 14Ga x 7cm (2.75in)               | 1402   |
| 14Ga x 9cm (3.5in)                | 1404   |
| 14Ga x 13cm (5.25in)              | 1412   |
| 12Ga x 13cm (5.25in)              | 1212   |
| 10Ga x 15cm (6in) is polyethylene | 1006