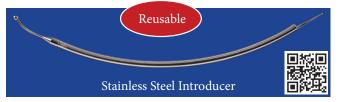

ITEM # |
|-----------------------------------------------------------------------------------------------------------|--------|
| 10Fr x 75cm (30in) Feeding Tube with a balloon 10mm diameter x 12cm length - Order with BE18Ml.           | BE1012 |
| 14Fr x 75cm (30in) Feeding Tube with a balloon 15mm diameter x 15cm length - Order with BE22Ml.           | BE1415 |
| 14Fr x 75cm (30in) Feeding Tube with a balloon 20mm diameter x 20cm length - Order with BE22Ml.           | BE1420 |
| 18Fr x 75cm (30in) Feeding Tube with a balloon 25mm diameter x 25cm length - Order with BE18PAI or BE26MI | BE1825 |
| 18Fr x 75cm (30in) Feeding Tube with a balloon 30mm diameter x 30cm length - Order with BE18PAI or BE26MI | BE1830 |

#### Choose ONE: Peel-Away Introducer OR Stainless Steel Introducer

2.





| DESCRIPTION                                                  | ITEM #  |
|--------------------------------------------------------------|---------|
| Peel-Away Introducer - Single Use Only                       |         |
| 26Fr x 13cm Sheath for 18Fr tubes                            | BE18PAI |
| OR                                                           |         |
| Stainless Steel Introducer - Reusable                        |         |
| 18Fr Introducer for 10Fr BE Tube and 14Fr Esophagostomy Tube | BE18MI  |
| 22Fr Introducer for 14Fr BE Tube and 18Fr Esophagostomy Tube | BE22MI  |
| 26Fr Introducer for 18Fr BE Tube                             | BE26MI  |
|                                                              |         |

#### Order the accessory kit which includes:

T