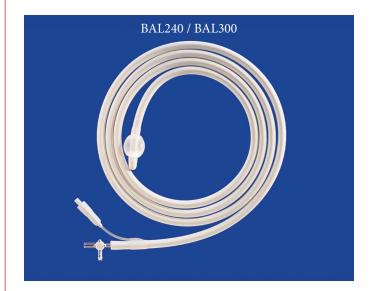

th plug for sample protection is 1.8mm x 180cm.
- •10mm bristled brush with outside diameter of 2mm and radiopaque distal end cap.
- Handle with ring provides easy deployment and retraction of brush.

| DESCRIPTION          | SCOPE CHANNEL SIZE | ITEM#  |
|----------------------|--------------------|--------|
| 1.8mm x 180cm (72in) | 2.0mm              | CYT180 |



### Bronchoalveolar Lavage (BAL)

- Open-end, silicone, radiopaque, heavy wall tube for lavage via the nasotracheal route.
- Distal 30cc balloon cuff can be inflated to prevent retrograde fluid flow around the tube and help stabilize placement.
- Two-way fitting allows simultaneous connection for both irrigation and aspiration. One stopcock included.
- Reuse of silicone tube requires sterilization and replacement of stopcock.







| DESCRIPTION                                                                                                       | ITEM # |
|-------------------------------------------------------------------------------------------------------------------|--------|
| 24Fr - 8mm OD, 2.5mm ID, 200cm (79in) NEW                                                                         | BAL200 |
| 30Fr - 10mm OD, 2.5mm ID, 240cm (96in)                                                                            | BAL240 |
| 30Fr - 10mm OD, 2.5mm ID, 300cm (120in)                                                                           | BAL300 |
| Replacement Stopcock (10 pack) RECOMMENDED                                                                        | 2400   |
| Controlled Flushing Set -<br>t