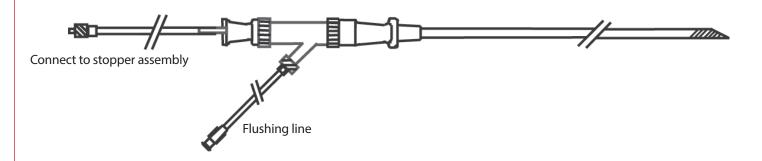

Replacement Needle - Etched Tip<br>12Ga x 60cm                                                                                  | OCRN   | •        |
| Oocyte Collection Set - Non-Etched Tip<br>Includes 12Ga needle assembly, flushing and<br>collection lines and bottle stopper assembly | OCS-2  |          |
| Outer Replacement Needle - Non-Etched Tip<br>12Ga x 60cm                                                                              | OCRN-2 |          |
| Replacement Lines<br>Includes Y-port with attached flushing<br>and collection lines                                                   | OCRL   |          |
| Stopper Assembly<br>Includes #6 silicone stopper with<br>collection and vent ports                                                    | OCSA   |          |







**OCRN** 



# Tracheal Wash / Aspiration Catheters

## Single Lumen Catheters

Single lumen catheter with female luer lock for medication delivery and sampling at any site accessible by endoscope. To maintain sterility during advancement, these sets contain a water soluble plug in the distal end.

| DESCRIPTION             | SCOPE CHANNEL SIZE | ITEM#  |
|-------------------------|--------------------|--------|
| 2.3mm OD x 190cm (76in) | 2.5mm              | EDC190 |
| 1.8mm OD x 200cm (79in) | 2.0mm              | EDC200 |
| 2.3mm OD x 220cm (88in) | 2.5mm              | EDC220 |
| 2.3mm OD x 400cm (160in | ) 2.5mm            | EDC400 |



## Double/Triple Lumen Catheters

Two and three lumen sampling catheters enable a sterile specimen retrieval via an endoscope. To maintain sterility during plac