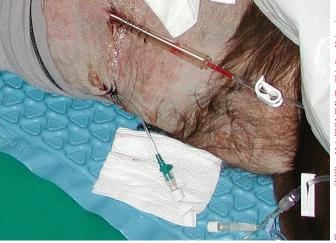

m) Dispersion Area<br>Catheter size: 16Ga x 30cm (12in) |           | DIFF4 |
| 6in (15cm) Dispersion Area                                      |           |       |
| Catheter size: 16Ga x 30cm (12in)                               |           | DIFF6 |
| 7.5in (18cm) Dispersion Area                                    |           |       |
| Catheter size: 16Ga x 30cm (12in)                               |           | DIFF7 |
| 9in (22.5cm) Dispersion Area                                    |           |       |
| Catheter size: 16Ga x 30cm (12in)                               |           | DIFF9 |
| .2 Micron Filter<br>Individually packed / sterile               | (10 pack) | 2420  |

See MILA website for sample protocols and dosages by Emily McCobb DVM MS DACVA or scan the QR code.







Opioid-free soft tissue pain management.



## **Closed Medication System**

Protect Veterinary Healthcare Personnel



Safe, Simple and Economical. The MILA Closed System Transfer Device is designed to fully protect veterinary healthcare personnel from exposure to hazardous drugs. The system is designed for safe handling of hazardous injectable drugs while optimizing safety, simplicity and the cost of care. The use of a closed system transfer device in conjunction with other safety precautions is the standard for preparing, transporting, administering and disposing of hazardous drugs.

The system includes a Closed Vial Access Adapter, Closed Male Luer Valve, Closed Female Luer Valve and Infusion Access Device Spike and meets the following standards:

- US FDA 510(k) clearance under ONB