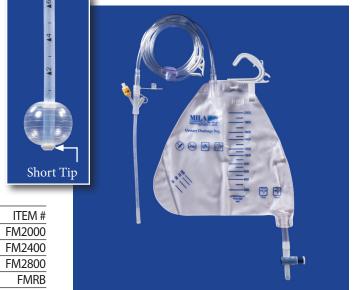

eck Valve | 175255 |

## Fecal Management System

#### FOR COLLECTION OF LIQUID STOOL AND ODOR CONTAINMENT

The Fecal Management System is a 20Fr, 24Fr or 28Fr soft silicone catheter inserted into the rectum for collection of liquid stool. It is retained by an air-inflated low pressure balloon. The proximal end of the large bore tube attaches to a 2000ml collection bag.

- Catheter size is determined by the size of the patient:
  - 20Fr for small and medium size dogs.
  - 24Fr for medium and large size dogs.
  - 28Fr for extra large dogs.
- Balloon size is determined by approximating the normally formed stool size.
- Reduces infection risk to other animals and humans.
- Measurement lines help to calculate fluid losses.
- Greatly reduces clean up time and supplies.
- Keeps odor contained.



# Closed System Urine Collection Kits 600ml, 1000ml and 2000ml



#### DESIGNED TO MINIMIZE CATHETER ASSOCIATED URINARY TRACT INFECTIONS.







| DESCRIPTION                                                                                                                                                                                                                     | ITEM #  |
|---------------------------------------------------------------------------------------------------------------------------------------------------------------------------------------------------------------------------------|---------|
| 600cc closed system including 600cc collection bag with anti-reflux valve and twist drain, 72in (180cm) lightweight collection line with 360° spinner luer lock, injection/samp