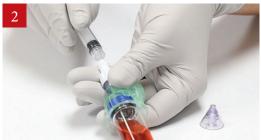

ing midazolam intranasally for seizures.

| DESCRIPTION                                                                 |              | ITEM # |
|-----------------------------------------------------------------------------|--------------|--------|
| VetJet™ Nasal Sprayer and 3cc amber syringe                                 | HOSPITAL USE | 5400   |
| VetJet™ Nasal Sprayer, 3cc amber syringe and dispensing pin with air filter | HOME USE     | 5400K  |









# VetJet<sup>™</sup> Instructions for Use:



Remove protective cap from drug vial and place vial on a firm, non-skid surface. Peel open pouch containing the vial adapter. Holding vial adapter housing, place over the drug vial and firmly press down to puncture the septum. The adapter will snap over the vial cap and lock in place.



Peel open pouch containing the syringe and atomizer. Attach the syringe tip to the vial adapter thread by turning clockwise.



Turn the vial upside down and slowly pull back on the syringe plunger to fill syringe with medication. Pull to desired amount by reading the volume markings on the syringe barrel.



Detach the syringe from the vial adapter by turning counter-clockwise.



Attach the syringe to the atomizer thread by turning clockwise.



Insert cone of the atomizer into the patient's naris and administer drug by slowly pushing down on the syringe plunger until all of the drug is out of the syringe.

# Tomcat / Small Animal Urinary Catheter – Length Adjustable



#### ONE CATHETER REPLACES TWO!

- Same catheter is used to unblock and leave indwelling to drain the bladder. This s