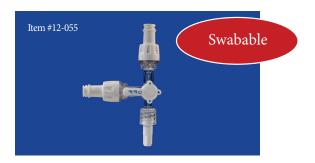

l luer valve on vial adapter and withdraw medication.



adapter.



Connect female valve onto the patient's vascular device.



Connect syringe with male valve (12-007) onto female valve (12-004). Administer drug.



Disconnect syringe and dispose.

## Closed System Transfer Device -From IV Bag to Syringe

## How it Works:



Spike fluid bag with access device.



Pull cap back from bottom of access device and spike with administration set.



Connect male luer valve onto syringe. Fill syringe following directions in left column on this page.



Connect male luer valve to female luer valve on access device and infuse medication into bag.



Disconnect syringe and dispose.

## **Oncology Accessories**

### EZ Fill - Syringe to Syringe Transfer Device



## Closed Valve Three-Way Stopcock



| DESCRIPTION                                  | ITEM#  |
|----------------------------------------------|--------|
| EZ Fill - Syringe to Syringe Transfer Device | 12-006 |
| Closed Valve Three-Way Stopcock              | 12-055 |

## 10 Drop IV Administration Set

- #175250 Universal spike, 224cm (88in) tubing, roller clamp, slide clamp, one injection site located 28cm (11in) above distal end and spin connector.

  Priming volume = 25.6ml, 10 drops/ml.
- #175255 Universal spike, 261cm (103in) tubing, roller clamp, slide clamp, two injection sites located 23cm (9in) and 221cm (87in) above distal end, check valve and spin connector.

Priming volume = 28ml, 10 drops/ml



| DESCRIPTION                         | ITEM#  |
|-------------------------------------|--------|
| IV Administration