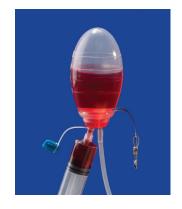

tach to the drain. Recoil of the bulb creates suction.
- Closed system for fluid collection.
- Attach to any drain Blake, Jackson Pratt and Spiral.
- Luer lock cap for secure closure and syringe emptying on the 100, 150 and 200cc. 400cc has a push-on cap.
- Low pressure design provides continuous gentle suction and minimizes tissue trauma.
- Volume markings provide easy measurement.
- Internal anti-reflux valve to prevent backflow of fluid to the patient.
- Metal clip for secure attachment.
- Silicone.

| DESCRIPTION                        | ITEM# |
|------------------------------------|-------|
| 100cc suction bulb w/one-way valve | G100  |
| 150cc suction bulb w/one-way valve | G150  |
| 200cc suction bulb w/one-way valve | G200  |
| 400cc suction bulb w/one-way valve | G400  |











## 50ml Bellows Suction System

- Squeeze the air out of the bellow and attach to the drain. Recoil of the bellow creates suction.
- 50ml Mini Grenade.
- Supplied with two adapters for connection to all drain sizes.
- Fits Blake, Jackson Pratt and Spiral Drains.
- Low pressure design provides continuous gentle suction and minimizes tissue trauma.

ITEM# G050



## MILA Guardian™

Chlorhexidine-Impregnated Protective Foam Disc

Ideal for Drains, Esophagostomy Tubes and Hemodialysis Catheters

## CLINICALLY PROVEN TO REDUCE THE RISK OF CATHETER-RELATED INFECTIONS

- Chlorhexidine dressing with 360° of skin antisepsis protects the entire insertion site of percutaneous devices.
- Designed to reduce risk of infection by absorbing exudate and inhibiting or killing bacteria.
- 1 inch (2.54cm) d