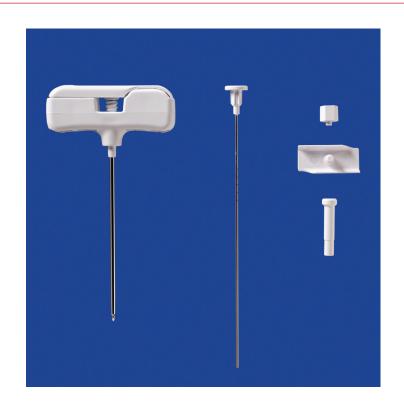

2cm (.78in) - Pink  | BMAN18 |
| 15Ga x 3cm (1.25in) - Blue | BMAN15 |



# Bone Marrow Aspiration Needle System for SOLIDS



# Designed to provide quality biopsies by capturing and retaining the bone marrow in the needle WITHOUT ALTERING THE SAMPLE.

- System includes Jamshidi style biopsy needle, obturator pushing rod, probe guide and luer lock cap.
- Needle point allows for easy penetration into the intramedullary cavity.
- Marked obturator rod indicates length of specimen prior to extraction and can be used to expel specimen from the extraction cannula.
- Luer lock connection for syringe

| DESCRIPTION               | ITEM#  |
|---------------------------|--------|
| 13Ga x 10cm (4in) - Blue  | BMAN13 |
| 11Ga x 10cm (4in) - White | BMAN11 |
| 8Ga x 10cm (4in) - Green  | BMAN8  |





# VetJet™ Nasal Intranasal Mucosal Atomization Device



- Designed to be a safe and painless way to deliver medication via the naris.
- Ideal for delivering midazolam intranasally for seizures in dogs.
- Device atomizes liquid drugs into a fine mist of particles ranging from 30-100 microns.
- Conical profile is designed to seal within the patient's naris.
- Hospital kit (Item #5400) includes the VetJet™ Nasal Atomizer and 3cc amber syringe.
- Home kit (Item #5400K) includes the VetJet™ Nasal Atomizer, 3cc amber syringe and dispensing pin with .2 micron air filter to attach to medication vial.

Ideal for delivering midazolam intranasally for seizures.

| DESCRIPTION                                                                 |              | ITEM # |
|--------------------------------