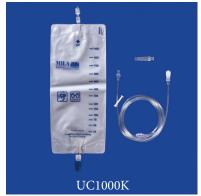

Fr, 24Fr or 28Fr soft silicone catheter inserted into the rectum for collection of liquid stool. It is retained by an air-inflated low pressure balloon. The proximal end of the large bore tube attaches to a 2000ml collection bag.

- Catheter size is determined by the size of the patient:
  - 20Fr for small and medium size dogs.
  - 24Fr for medium and large size dogs.
  - 28Fr for extra large dogs.
- Balloon size is determined by approximating the normally formed stool size.
- Reduces infection risk to other animals and humans.
- Measurement lines help to calculate fluid losses.
- Greatly reduces clean up time and supplies.
- Keeps odor contained.



# Closed System Urine Collection Kits 600ml, 1000ml and 2000ml



#### DESIGNED TO MINIMIZE CATHETER ASSOCIATED URINARY TRACT INFECTIONS.







| DESCRIPTION                                                                                                                                                                                                                     | ITEM #  |
|---------------------------------------------------------------------------------------------------------------------------------------------------------------------------------------------------------------------------------|---------|
| 600cc closed system including 600cc collection bag with anti-reflux valve and twist drain, 72in (180cm) lightweight collection line with 360° spinner luer lock, injection/sampling port and female luer lock barbed adapter.   | UC600K  |
| 1000cc closed system including 1000cc collection bag with anti-reflux valve and