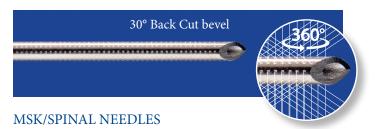

d guidance.
- Centimeter markings on the outer cannula to facilitate precise depth placement.

| DESCRIPTION        | ITEM # |
|--------------------|--------|
| 22Ga x 5cm (2in)   | NB2205 |
| 21Ga x 8cm (3.1in) | NB2108 |
| 21Ga x 10cm (4in)  | NB2110 |





## Echogenic Needles for Ultrasound



Echogenic needles feature 360° dimple reflectors located at the distal end that create a more defined ultrasound image from any angle without compromising puncture characteristics.

#### NERVE BLOCK NEEDLES

- Use for nerve block injections.
- Clear needle tip visualization under ultrasound for safe and precise needle placement.
- Needle bevel is 30° back-cut.

| DESCRIPTION          | ITEM # |
|----------------------|--------|
| 21Ga x 8cm (3.125in) | E2103  |
| 21Ga x 10cm (4in)    | E2104  |



- Use for musculoskeletal and spinal injections.
- Clear needle tip visualization under ultrasound for safe and precise needle placement.
- Needle bevel is Quincke style.

| DESCRIPTION       | ITEM # |
|-------------------|--------|
| 20Ga x 20cm (8in) | E2008  |
| 18Ga x 15cm (6in) | E1806  |
| 18Ga x 20cm (8in) | E1808  |



#### Jackson Pratt Drain with Trocar

- Silicone radiopaque drain with full-length perforations.
- Length of drain area is 20cm (8in), overall length is 80cm (32in).
- Item number JP4 includes an adapter to connect to a suction grenade. All other sizes can connect directly to suction grenade.
- Length adjustable both ends can be cut.

| DESCRIPTION                               | ITEM# |
|-------------------------------------------|-------|
| 4.5mm with 8Fr (2.7mm