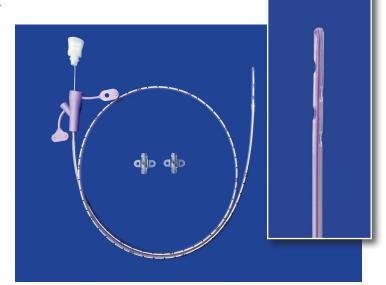

recognized SAFETY color code for FEEDING.

| DESCRIPTION                | ITEM#    |
|----------------------------|----------|
| 5Fr x 55cm (22in) STERILE  | NGP522S  |
| 5Fr x 90cm (36in) STERILE  | NGP536S  |
| 6Fr x 55cm (22in)          | NGP622   |
| 6Fr x 55cm (22in) STERILE  | NGP622S  |
| 6Fr x 90cm (36in)          | NGP636   |
| 8Fr x 90cm (36in)          | NGP836   |
| 8Fr x 90cm (36in) STERILE  | NGP836S  |
| 8Fr x 108cm (43in)         | NGP843   |
| 8Fr x 140cm (55in)         | NGP855   |
| 10Fr x 90cm (36in)         | NGP1036  |
| 10Fr x 90cm (36in) STERILE | NGP1036S |
| 10Fr x 108cm (43in)        | NGP1043  |
| 10Fr x 140cm (55in)        | NGP1055  |
| 10Fr x 180cm (71in)        | NGP1071  |
| 12Fr x 108cm (43in)        | NGP1243  |
|                            |          |









# WEIGHTED NG PLUS Feeding Tube with Flushing Stylet

Weighted NG Plus Feeding tubes have all of the same features as non-weighted tubes but with tungsten beads in the distal tip.

| DESCRIPTION                         | ITEM#    |
|-------------------------------------|----------|
| 6Fr x 55cm (22in) - 1 Gram weight   | NGP622W  |
| 8Fr x 108cm (43in) - 3 Gram weight  | NGP843W  |
| 10Fr x 90cm (36in) - 3 Gram weight  | NGP1036W |
| 10Fr x 108cm (43in) - 3 Gram weight | NGP1043W |
| 12Fr x 108cm (43in) - 3 Gram weight | NGP1243W |



## Feeding Tube Extension Set

- Color-coded purple for safety, to indicate feeding.
- Male luer fits the port of all MILA yellow and purple NG Tubes.
- Priming volume is 9.4ml.
- Total length is 152cm/60in.





| FS( |  |  |
|-----|--|--|
|     |  |