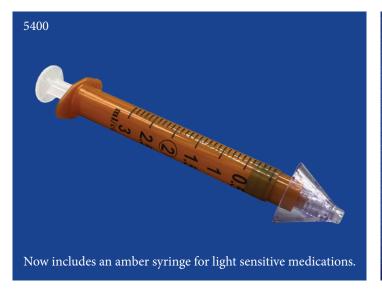

0-100 microns.
- Conical profile is designed to seal within the patient's naris.
- Hospital kit (Item #5400) includes the VetJet™ Nasal Atomizer and 3cc amber syringe.
- Home kit (Item #5400K) includes the VetJet™ Nasal Atomizer, 3cc amber syringe and dispensing pin with .2 micron air filter to attach to medication vial.

Ideal for delivering midazolam intranasally for seizures.

| DESCRIPTION                                                                 |              | ITEM # |
|-----------------------------------------------------------------------------|--------------|--------|
| VetJet™ Nasal Sprayer and 3cc amber syringe                                 | HOSPITAL USE | 5400   |
| VetJet™ Nasal Sprayer, 3cc amber syringe and dispensing pin with air filter | HOME USE     | 5400K  |









# VetJet<sup>™</sup> Instructions for Use:



Remove protective cap from drug vial and place vial on a firm, non-skid surface. Peel open pouch containing the vial adapter. Holding vial adapter housing, place over the drug vial and firmly press down to puncture the septum. The adapter will snap over the vial cap and lock in place.



Peel open pouch containing the syringe and atomizer. Attach the syringe tip to the vial adapter thread by turning clockwise.



Turn the vial upside down and slowly pull back on the syringe plunger to fill syringe with medication. Pull to desired amount by reading the volume markings on the syringe barrel.



Detach the syringe from the vial adapter by turning counter-clockwise.



Attach the syringe to the atomizer thread by turning clockwise.



Inser