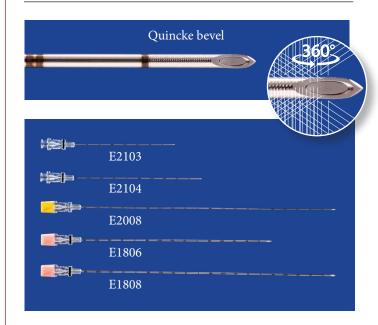

dimple reflectors located at the distal end that create a more defined ultrasound image from any angle without compromising puncture characteristics.

#### NERVE BLOCK NEEDLES

- Use for nerve block injections.
- Clear needle tip visualization under ultrasound for safe and precise needle placement.
- Needle bevel is 30° back-cut.

| DESCRIPTION          | ITEM # |
|----------------------|--------|
| 21Ga x 8cm (3.125in) | E2103  |
| 21Ga x 10cm (4in)    | E2104  |



- Use for musculoskeletal and spinal injections.
- Clear needle tip visualization under ultrasound for safe and precise needle placement.
- Needle bevel is Quincke style.

| DESCRIPTION       | ITEM # |
|-------------------|--------|
| 20Ga x 20cm (8in) | E2008  |
| 18Ga x 15cm (6in) | E1806  |
| 18Ga x 20cm (8in) | E1808  |



#### Jackson Pratt Drain with Trocar

- Silicone radiopaque drain with full-length perforations.
- Length of drain area is 20cm (8in), overall length is 80cm (32in).
- Item number JP4 includes an adapter to connect to a suction grenade. All other sizes can connect directly to suction grenade.
- Length adjustable both ends can be cut.

| DESCRIPTION                               | ITEM# |
|-------------------------------------------|-------|
| 4.5mm with 8Fr (2.7mm) trocar and adapter | JP4   |
| 7mm with 15Fr (5.0mm) trocar              | JP7   |
| 10mm with 15Fr (5.0mm) trocar             | JP10  |
| 13mm with 16Fr (5.3mm) trocar             | JP13  |

Select a suction grenade on page 73 to complete the CLOSED system.



## Spiral Drain with Trocar

- Design of drain allows for maximum