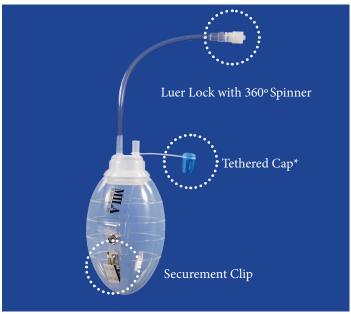

se with chest tubes that have a flared proximal end (other manufacturers).
- Internal anti-reflux valve to prevent backflow of fluid to the patient.
- Volume markings provide easy measurement.

| DESCRIPTION                                        | ITEM #    |
|----------------------------------------------------|-----------|
| 100cc suction bulb                                 | CG100     |
| 150cc suction bulb                                 | CG150     |
| 200cc suction bulb                                 | CG200     |
| 400cc suction bulb                                 | CG400     |
| Female luer lock barbed adapter accepts            |           |
| 20-40Fr tube. Each individually packed and sterile | 2350      |
| • •                                                | (10 pack) |





\* Item number CG400 has a push-on cap.



When the stasis valve is connected to the chest tube extension, the suction bulb can be safely removed without compromising the chest tube because the stasis valve is designed to remain closed until activated by a male luer, eliminating the need for a 3-way stopcock.

NOTE: To reduce the risk of contamination, do not reconnect the suction bulb if it becomes disconnected. If the stasis valve is disconnected from the chest tube extension, immediately clamp the extension and replace it with a new (sterile) stasis valve (Item #8200 on page 21).

All MILA guidewire chest tube kits include a stasis valve.

# Chest Tube Adapter for Suction Systems

- Securely connect female luer lock or funnel style chest tubes to suction systems from other manufacture