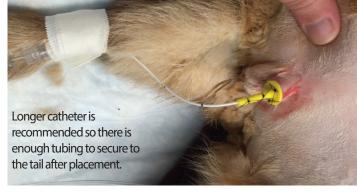

| UC306S |
| 3.5Fr - catheter, length adjustable up to 25cm (10in)                                    | UC310  |
| 3.5Fr - catheter, length adjustable up to 25cm (10in), with stylet - MOST VERSATILE SIZE | UC310S |
| 5Fr - catheter, length adjustable up to 15cm (6in)                                       | UC506  |
| 5Fr - catheter, length adjustable up to 15cm (6in), with stylet                          | UC506S |
| 5Fr - catheter, length adjustable up to 25cm (10in)                                      | UC510  |
| 5Fr - catheter, length adjustable up to 25cm (10in), with stylet                         | UC510S |

See pages 42-43 for URINE COLLECTION options. See page 38 for 4FR FOLEY CATHETER.



## Tomcat / Small Animal Urinary Catheter – Length Adjustable









# Foley Catheters with Wire Stylet in a Procedure Kit



- Kit includes radiopaque silicone foley catheter, wire stylet, suture wing, suture pack, female luer lock barbed adapter, stasis valve, lubricating gel packet, gauze and syringe.
- The stylet provides rigidity to save time and reduce the risk of trauma.
- Water activated treatment within the lumen facilitates wire removal.
- Retention balloon keeps catheter in the bladder.

| DESCRIPTION                                       | ITEM#  |
|---------------------------------------------------|--------|
| 4Fr x 30cm (12in) with 1cc balloon                | UC412  |
| 5Fr x 30cm (12in) with 1cc balloon                | UC512  |
| 5Fr x 55cm (21in) with 1cc balloon                | UC521  |
| 6Fr x 30cm (12in) with 1.5cc balloon, suture