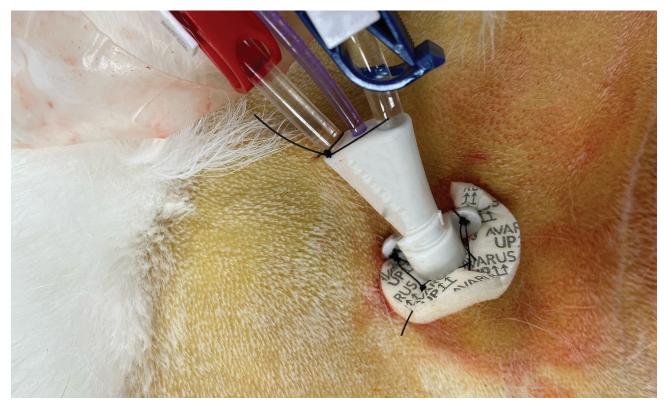

-----------------|--------|
| 12Fr x 38cm (15in) | SE1215 |
| 14Fr x 38cm (15in) | SE1415 |
| 20Fr x 38cm (15in) | SE2015 |
| 20Fr x 55cm (22in) | SE2022 |
| 30Fr x 55cm (22in) | SE3022 |





Ideal for Drains, Esophagostomy Tubes and Hemodialysis Catheters

## CLINICALLY PROVEN TO REDUCE THE RISK OF CATHETER-RELATED INFECTIONS

- Chlorhexidine dressing with 360° of skin antisepsis protects the entire insertion site of percutaneous devices.
- Designed to reduce risk of infection by absorbing exudate and inhibiting or killing bacteria at insertion site.
- 1 inch (2.54cm) diameter with 7mm center opening and radial slit for easy placement.
- Each disc provides 7 DAYS of protection.

ITEM# DR7

ITEM# DR7

IS AVARUS AVAR

UPÎT UPÎ

IS AVARUS AVAR

UPÎT UP

IS AVARUS AVAR

UPÎT UP

Front Back



## Esophageal Balloon Dilation Feeding Tube



Use this one-stage esophageal balloon dilation feeding tube for palliative management of benign esophageal stricture and for feeding of cats and dogs. This is an effective single-procedure alternative to repeated expensive balloon dilations and incorporates the esophageal feeding tube.

DESIGN: The BE-tube features a double balloon surrounding the feeding tube. A compliant outer balloon covers a noncompliant inner balloon for optimal, low profile, long term, routine, dilation of strictures performed by the owner at home.

- The tube is clear, non-irritating polyurethane ideal for long term use. Latex free.
- Lateral ports minimize catheter occlusion.
- Radiopaque line for x-ray visualization to aid in precise placement.
- Accessory kit conta