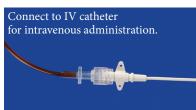

Spinner 16Ga x 15cm (6in),

Priming Volume = 0.25ml per lumen 8587M

# Large Bore - 12 Gauge



#### DESCRIPTION ITEM #

Bifuse Y Extension Set with 2 Stasis Valves, 2 Tethered Caps, 2 Clamps, 360° Spinner 12Ga x 15cm (6in), Priming Volume = 0.9ml

8550M

## Special Use Extension Sets

#### Pressure Monitoring Extension Set

DESCRIPTION ITEM#

Small Bore Pressure Monitoring Extension Straight Set with Female Luer and Rotating Male Luer Lock. 16Ga x 180cm (72in), Priming Volume = 3.3ml



#### **UV Blocking Extension Sets**

DESCRIPTION ITEM#

Mini Bore UV Blocking Extension Set with Female Luer, Clamp, Rotating Male Luer Lock

23Ga x 25cm (10in), Priming Volume = 0.2ml UVB10 23Ga x 152cm (60in), Priming Volume = 0.65ml UVB60

1000ml UV Blocking Medication Bag Covers

(10 pack) UVB-B









### Extension Set with Three-Way Stopcock

DESCRIPTION ITEM#

Large Bore Straight Extension Set with Three-way Stopcock and Rotating Male Luer Lock. 13Ga x 20cm (7.9in), Priming Volume = 1.8ml

2408



### Feeding Tube Extension Set

DESCRIPTION ITEM#

Large Bore Feeding Tube Extension Set with Rotating Male Luer Lock, Clamp and Female Luer. Color coded purple for feeding. 13Ga x152cm (60in), Priming Volume = 9.4ml

FTE60





#### Extension Set with Fluid Control Dial

DESCRIPTION ITEM #

Easily adjust infusion rate from 10ml/hour up to 350ml/hour when used with a gravity system. When used with a pressurized system, flow is four times faster.

Length is 45cm (18in), Priming Volume = 3.0ml 175480



# **Dispensing Pins**



#### Locking Vial Spike with Microclave and Vent

- BEST PRACT