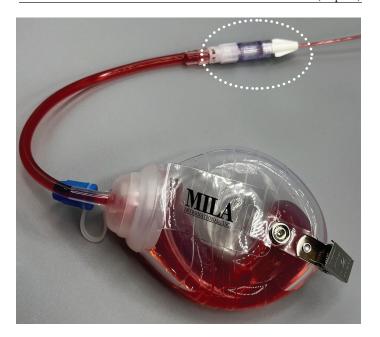

use with chest tubes that have a flared proximal end (other manufacturers).
- Internal anti-reflux valve to prevent backflow of fluid to the patient.
- Volume markings provide easy measurement.

| DESCRIPTION                                        | ITEM #    |
|----------------------------------------------------|-----------|
| 100cc suction bulb                                 | CG100     |
| 150cc suction bulb                                 | CG150     |
| 200cc suction bulb                                 | CG200     |
| 400cc suction bulb                                 | CG400     |
| Female luer lock barbed adapter accepts            |           |
| 20-40Fr tube. Each individually packed and sterile | 2350      |
| • •                                                | (10 pack) |





\* Item number CG400 has a push-on cap.



When the stasis valve is connected to the chest tube extension, the suction bulb can be safely removed without compromising the chest tube because the stasis valve is designed to remain closed until activated by a male luer, eliminating the need for a 3-way stopcock.

NOTE: To reduce the risk of contamination, do not reconnect the suction bulb if it becomes disconnected. If the stasis valve is disconnected from the chest tube extension, immediately clamp the extension and replace it with a new (sterile) stasis valve (Item #8200 on page 21).

All MILA guidewire chest tube kits include a stasis valve.

# Chest Tube Adapter for Suction Systems

- Securely connect female luer lock or funnel style chest tubes to suction systems from other manufactu