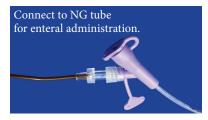

pinner 16Ga x 15cm (6in),

Priming Volume = 0.25ml per lumen 8587M

# Large Bore - 12 Gauge



#### DESCRIPTION ITEM #

Bifuse Y Extension Set with 2 Stasis Valves, 2 Tethered Caps, 2 Clamps, 360° Spinner 12Ga x 15cm (6in), Priming Volume = 0.9ml

8550M

## Special Use Extension Sets

#### Pressure Monitoring Extension Set

DESCRIPTION ITEM#

Small Bore Pressure Monitoring Extension Straight Set with Female Luer and Rotating Male Luer Lock. 16Ga x 180cm (72in), Priming Volume = 3.3ml



#### **UV Blocking Extension Sets**

DESCRIPTION ITEM#

Mini Bore UV Blocking Extension Set with Female Luer, Clamp, Rotating Male Luer Lock

23Ga x 25cm (10in), Priming Volume = 0.2ml UVB10 23Ga x 152cm (60in), Priming Volume = 0.65ml UVB60

1000ml UV Blocking Medication Bag Covers

(10 pack) UVB-B









### Extension Set with Three-Way Stopcock

DESCRIPTION ITEM#

Large Bore Straight Extension Set with Three-way Stopcock and Rotating Male Luer Lock. 13Ga x 20cm (7.9in), Priming Volume = 1.8ml

2408



### Feeding Tube Extension Set

DESCRIPTION ITEM#

Large Bore Feeding Tube Extension Set with Rotating Male Luer Lock, Clamp and Female Luer. Color coded purple for feeding. 13Ga x152cm (60in), Priming Volume = 9.4ml

FTE60





#### Extension Set with Fluid Control Dial

DESCRIPTION ITEM #

Easily adjust infusion rate from 10ml/hour up to 350ml/hour when used with a gravity system. When used with a pressurized system, flow is four times faster.

Length is 45cm (18in), Priming Volume = 3.0ml 175480



# **Dispensing Pins**



#### Locking Vial Spike with Microclave and Vent

- BEST PRACTIC