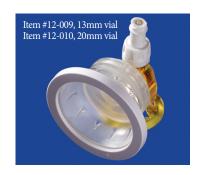

ircles above to help determine which size vial adapter is needed.





# Vial Adapters for ONCOLOGY

- Functions as a pressure equalization device, utilizing a sealed expansion chamber that establishes and maintains neutral pressure when air or diluent is injected into or aspirated from the vial.
- Connects to 13mm and 20mm vials. Permanently locks on to the vial to prevent disconnection and reduces exposure.
- Use any luer lock syringe to access the vial. No need to prime syringe with non-filtered air.
- Drip free connection
- NEEDLE-FREE, Swabable

| DESCRIPTION                         | ITEM#  |
|-------------------------------------|--------|
| 13mm vial , Priming Volume = 0.10ml | 12-009 |
| 20mm vial , Priming Volume = 0.10ml | 12-010 |

Additional oncology products on pages 82-84.





# Shores-Little Cerebral Biopsy Device

Designed to obtain quality biopsies from deep or superficial cerebral structures.

- Includes biopsy sleeve, stylet, extension set and 5cc syringe.
- Placement is guided by intraoperative ultrasound imaging or direct visualization of the target tissue.
- Sterile, single use

| DESCRIPTION           | ITEM # |
|-----------------------|--------|
| 16Fr x 10.5cm (4.1in) | SLCBD1 |

Andy Shores, DVM, MS, PhD; DACVIM(Neurology) Clinical Professor and Chief, Neurosurgery/Neurology Mississippi State University College of Veterinary Medicine and Veterinary Specialty Center



# Echogenic Soft Tissue Biopsy Needle



- Echogenic tip for precise placement under ultrasound guidance.
- Centimeter markings facilitate precise depth placement.
- Specimen depth