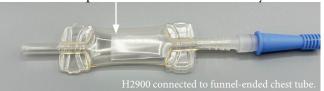

illow style with a male luer lock adapter for guidewire inserted chest tubes and a barbed adapter for funnel-ended chest tubes.
- #H5300 is a semi-rigid cylinder style with an adapter for guidewire inserted chest tubes.

| DESCRIPTION                                                                                                    | ITEM# |
|----------------------------------------------------------------------------------------------------------------|-------|
| Pillow style, 12cm (5in) pillow length, fits 12-30Fr tubes or catheters with a luer lock hub                   | H2900 |
| Semi-rigid cylinder style, 16cm (6.5in) cylinder length, fits 20-40Fr tubes and catheters with a luer lock hub | H5300 |





Open end of internal one-way valve should face AWAY from the patient/chest tube.





# Chest Tube Adapter with Stopcock

- Adapter includes a three-way stopcock, clamp and barbed adapter.
- Fits 18-34Fr flare-end chest tubes.
- Can be used with a variety of tubes such as drains and nasogastric feeding tubes.

| DESCRIPTION        | ITEM#  |
|--------------------|--------|
| 16Fr x 17cm (7in)  | 175420 |
| 20Fr x 25cm (10in) | 175425 |



# Suction Connector for Bilateral Chest Tubes

- Connects bilateral chest tubes to a single vacuum source.
- Luers allow easy disconnect and reconnect.
- Bubble tubing can be cut to accommodate various underwater seal sets.
- Works well with items #175420 and #175425 (Chest Tube Adapter with Stopcock).



# Chest Tube Suction Bulb with 360° Spinning Luer Lock Adapter

- 360° spinning luer lock adapter for secure attachment to MILA Guid