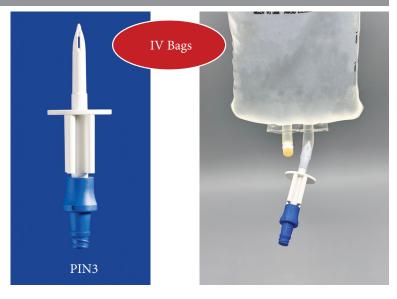

| ITEM# |
|-----------------------------------|-------|
| Vial Spike with Needle-Free Valve | PIN2  |
|                                   |       |



# IV Bag Access with Microclave

- BEST PRACTICE Preserve integrity and sterility of medication in bag.
- Save time and money.
- Spike the bag only once for multiple withdrawals or additives.
- NEEDLE-FREE, Swabable
- Operate with any luer syringe.
- Greatly speeds up the process of filling syringes from a bag. The bag is punctured only once with the spike, thereby extending the life of the fluids when withdrawing from the bag through the needle-free adapter, rather than through a needle.

| DESCRIPTION                          | ITEM # |
|--------------------------------------|--------|
| IV Bag Access with Needle-Free Valve | PIN3   |



# Vial Adapters

- 99.99% protection against aerosols and vapors
- Low residual
- Multi-use with drip-free connector
- NEEDLE-FREE, Swabable.
- Operate with any luer syringe.
- Vented with dual pathway non-coring plastic spike and pressure equalization with 0.2 micron one way filter

| DESCRIPTION                         | ITEM # |
|-------------------------------------|--------|
| 13mm vial , Priming Volume = 0.10ml | PIN13  |
| 20mm vial , Priming Volume = 0.10ml | PIN20  |
| 28mm vial , Priming Volume = 0.10ml | PIN28  |



Use circles above to help determine which size vial adapter is needed.





# Vial Adapters for ONCOLOGY

- Functions as a pressure equalization device, utilizing a sealed expansion chamber that establishes and maintains neutral pressure when air or diluent is inje