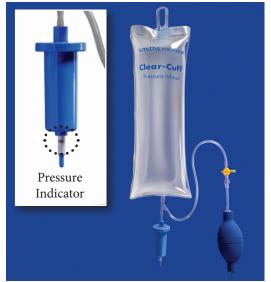

High performance pressure infuser facilitates rapid high volume fluid boluses by continuously squeezing the IV fluid bag.

- Provides easy view of fluid bag and fluid level.
- Special built-in hook allows fluid bag to be replaced without removing pressure infusor from hanging device.

| DESCRIPTION                                 | ITEM # |
|---------------------------------------------|--------|
| 1000ml cuff with squeeze bulb, pressure     |        |
| manometer and 3-way stopcock                | 175500 |
| 3000ml cuff with squeeze bulb and manometer | 175930 |
| 5000ml cuff with squeeze bulb and manometer | 175950 |
| Pressurization Squeeze Bulb Assembly        |        |
| Includes bulb and three-way stopcock        | 175590 |
|                                             |        |







## Bag / Bottle Pressurization and Air Filtration Kit

- T-shaped spike with 48cm (19in) extension set, female luer, air filter and check valve
- Increases flow rate of an IV or blood set by pumping FILTERED AIR into the bag or bottle when used with the pressurization squeeze bulb (Item #175590 above).
- Allows medication administration into, and fluid withdrawal from, the bag or bottle.

| DESCRIPTION                                    | ITEM # |
|------------------------------------------------|--------|
| T-shaped spike with 48cm (19in) extension set, |        |
| female luer, air filter and check valve.       | AF48   |



# Blood Filtration & Administration Sets with 200 Micron Filter - Small Animal and Large Animal

Ideal for delivery of aliquots of whole blood, red cells and p