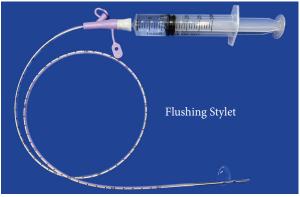

cognized SAFETY color code for FEEDING.

| DESCRIPTION                | ITEM#    |
|----------------------------|----------|
| 5Fr x 55cm (22in) STERILE  | NGP522S  |
| 5Fr x 90cm (36in) STERILE  | NGP536S  |
| 6Fr x 55cm (22in)          | NGP622   |
| 6Fr x 55cm (22in) STERILE  | NGP622S  |
| 6Fr x 90cm (36in)          | NGP636   |
| 8Fr x 90cm (36in)          | NGP836   |
| 8Fr x 90cm (36in) STERILE  | NGP836S  |
| 8Fr x 108cm (43in)         | NGP843   |
| 8Fr x 140cm (55in)         | NGP855   |
| 10Fr x 90cm (36in)         | NGP1036  |
| 10Fr x 90cm (36in) STERILE | NGP1036S |
| 10Fr x 108cm (43in)        | NGP1043  |
| 10Fr x 140cm (55in)        | NGP1055  |
| 10Fr x 180cm (71in)        | NGP1071  |
| 12Fr x 108cm (43in)        | NGP1243  |
|                            |          |









# WEIGHTED NG PLUS Feeding Tube with Flushing Stylet

Weighted NG Plus Feeding tubes have all of the same features as non-weighted tubes but with tungsten beads in the distal tip.

| DESCRIPTION                         | ITEM#    |
|-------------------------------------|----------|
| 6Fr x 55cm (22in) - 1 Gram weight   | NGP622W  |
| 8Fr x 108cm (43in) - 3 Gram weight  | NGP843W  |
| 10Fr x 90cm (36in) - 3 Gram weight  | NGP1036W |
| 10Fr x 108cm (43in) - 3 Gram weight | NGP1043W |
| 12Fr x 108cm (43in) - 3 Gram weight | NGP1243W |



## Feeding Tube Extension Set

- Color-coded purple for safety, to indicate feeding.
- Male luer fits the port of all MILA yellow and purple NG Tubes.
- Priming volume is 9.4ml.
- Total length is 152cm/60in.





| FS( |  |  |
|-----|--|--|
|     |  |