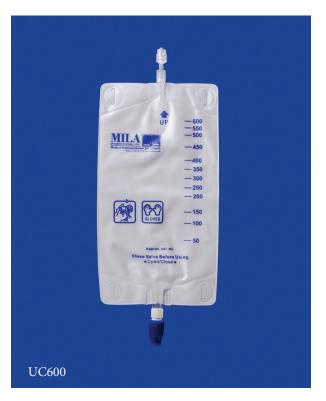

ollection line and avoids accidental unscrewing.



DESCRIPTION

ITEM #

600cc Closed System includes: 600cc collection bag with anti-reflux valve
and twist drain, 72in (180cm) lightweight collection line with 360° spinner luer
lock and injection/sampling port, and female luer lock barbed adapter.

UC600K

1000cc Closed System includes: 1000cc collection bag with anti-reflux valve
and twist drain, 72in (180cm) lightweight collection line with 360° spinner
luer lock and injection/sampling port, and female luer lock barbed adapter.

UC1000K

2000cc Closed System includes: 2000cc collection bag with anti-reflux
valve and push/pull drain, 72in (180cm) collection line with injection/sampling

## Closed System Urine Collection Replacement Bags, Collection Lines, Female Luer Lock Barbed Adapter









| DESCRIPTION                                                                                                           | ITEM #            |
|-----------------------------------------------------------------------------------------------------------------------|-------------------|
| 600cc Collection Bag - Volume marks beginning with 50cc, male luer lock and twist drain.                              | UC600             |
| 1000cc Collection Bag - Volume marks beginning with 25cc, male luer lock and twist drain.                             | UC1000            |
| Lightweight 14Ga collection line (180cm/72in) with an injection/sampling port and 360° spinner luer lock.             | UCT               |
| Female luer lock barbed adapter for foley catheter that accepts 20-40Fr tubes Ea