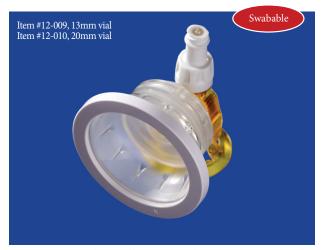

m Transfer Devices)
- Mechanically prohibits the release of drugs in vapor, aerosol or liquid form during preparation and administration.
- Prevents the introduction of microbial and airborne contaminants into the drug or fluid path.
- Substantiated to prevent microbial ingress for up to 7 days.



### Closed Vial Access Adapter

- Functions as a pressure equalization device, utilizing a sealed expansion chamber that establishes and maintains neutral pressure when air or diluent is injected into or aspirated from the vial.
- Connects to 13mm and 20mm vials. Permanently locks on to the vial to prevent disconnection and reduces exposure.
- Use any luer lock syringe to access the vial. No need to prime syringe with non-filtered air.
- Drip free connection
- Multi-use
- 0.10ml priming volume



Next generation product is yellow to indicate hazardous drugs combined with pending advanced efficacy claims in accordance to USP800.

## Closed Male Luer Valve

 Connects to any luer lock syringe. Permanently locks on to the syringe to prevent disconnection and reduces exposure.

Item #12-007

• Passive safety system that locks and closes the fluid path upon disconnection from vial adapter.



- Simple permanent locking feature prevents disconnection and reduces exposure.
- 0.06ml priming volume
- Single Use

### Closed Female Luer Valve

- Needle-free female luer connects onto any butterfly needle or catheter. Designed to reduce exposure after drug infusion.
- Drip free disconnection
- 0.06ml priming volume
- Single Use



## Infusion Access Device Spike with Closed Female Luer

- Use