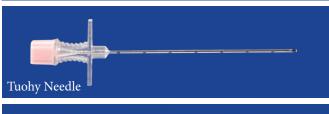

ral Pain** Management Kit



- Catheter through tuohy needle introduction.
- Epidural catheter with wire stylet.
- 20Ga catheter is 90cm/36in, 24Ga catheter is 25cm/10in.
- Closed end with side holes.
- Length adjustable
- Kit includes catheter with wire stylet, Tuohy introducer needle, loss-of-resistance syringe,
- 0.2 micron bacteria filter, luer lock catheter clamp, suture wing, scalpel, drape and tape measure.

| DESCRIPTION                                        | ITEM# |
|----------------------------------------------------|-------|
| 24Ga catheter - 20Ga x 4.5cm (1.75in) tuohy needle | 9243  |
| 20Ga catheter - 18Ga x 7.5cm (3in) tuohy needle    | 9203  |
| 20Ga catheter - 18Ga x 15cm (6in) tuohy needle     | 9206  |
| See MILA website for YouTube video.                |       |









## Stimpod 450X

Universal handheld system designed to provide functionality for nerve location, with add-on cables for nerve mapping and neuromuscular blocking agent monitoring. See page 70 for details.



## Diffusion Catheter/ Soft Tissue Incision Catheter

for Pain Management

- Radiopaque polyurethane catheter with micro ports in the distal end to evenly disperse fluid over 2 inches, 4 inches, 6 inches, 7.5 inches or 9 inches.
- Designed to deliver local anesthetics to the surgery site for several days.
- Surgically place in the deepest layer of closure, or by using a 5Fr (#4205 or 4205.5) peel-away introducer for wounds.
- Ideal for amputation incisions, traumatic wounds, mammary strips, total ear canal ablation and thoracic/ sternal surgery.
- Use with the MILA administration