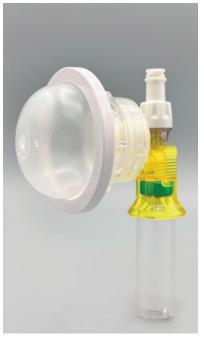

cles above to help determine which size vial adapter is needed.





# Vial Adapters for ONCOLOGY

- Functions as a pressure equalization device, utilizing a sealed expansion chamber that establishes and maintains neutral pressure when air or diluent is injected into or aspirated from the vial.
- Connects to 13mm and 20mm vials. Permanently locks on to the vial to prevent disconnection and reduces exposure.
- Use any luer lock syringe to access the vial. No need to prime syringe with non-filtered air.
- Drip free connection
- NEEDLE-FREE, Swabable

| DESCRIPTION                         | ITEM#  |
|-------------------------------------|--------|
| 13mm vial , Priming Volume = 0.10ml | 12-009 |
| 20mm vial , Priming Volume = 0.10ml | 12-010 |

Additional oncology products on pages 82-84.





# Shores-Little Cerebral Biopsy Device

Designed to obtain quality biopsies from deep or superficial cerebral structures.

- Includes biopsy sleeve, stylet, extension set and 5cc syringe.
- Placement is guided by intraoperative ultrasound imaging or direct visualization of the target tissue.
- Sterile, single use

| DESCRIPTION           | ITEM # |
|-----------------------|--------|
| 16Fr x 10.5cm (4.1in) | SLCBD1 |

Andy Shores, DVM, MS, PhD; DACVIM(Neurology) Clinical Professor and Chief, Neurosurgery/Neurology Mississippi State University College of Veterinary Medicine and Veterinary Specialty Center



# Echogenic Soft Tissue Biopsy Needle



- Echogenic tip for precise placement under ultrasound guidance.
- Centimeter markings facilitate precise depth placement.
- Specimen depth no