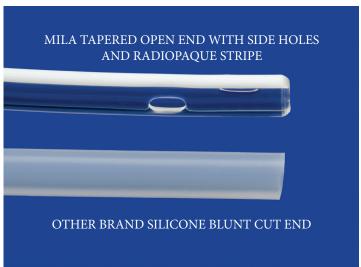

| E1413  |
| 14Fr length adjustable up to 75cm (30in) - Order 75cm or 125cm length for use with #ETUN14 or #BE18MI for placement. | E1430  |
| 14Fr length adjustable up to 125cm (50in), includes stiffening stylet. (No side holes on this size only.)            | E1450  |
| 18Fr length adjustable up to 75cm (30in) - Use with #ETUN18 or #BE22MI for placement.                                | E1830  |
| Y-Replacement Kit for 14Fr and 18Fr Esophagostomy Tubes                                                              | E-Y    |
| 14Fr Suture Wing - 10 pack                                                                                           | 2580   |
| 18Fr Suture Wing - 10 pack                                                                                           | 2590   |





#### **Esophagostomy Feeding Tube Placement**

#### Retrograde Technique: Tunneler for Esophagostomy Feeding Tube Placement

EASIER AND FASTER - Retrograde tunneling greatly improves the ability to easily, safely and quickly position the MILA length adjustable Esophagostomy Feeding Tubes. See MILA website for link to YouTube video.

| DESCRIPTION                       | ITEM # |
|-----------------------------------|--------|
| 14Fr Esophagostomy Tube Tunneler  |        |
| use for sizes 10Fr and 14Fr tubes | ETUN14 |
| 18Fr Esophagostomy Tube Tunneler  | ETUN18 |

This technique allows the distal tip of the catheter to be manually passed through the mouth into the esophagus. The proximal end of the tube is pulled through the neck with the tunneler. The tube is then cut to the desired len