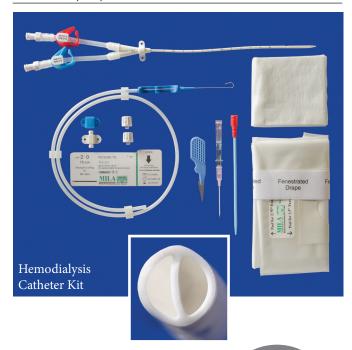

ood flow rates
- Soft polyurethane catheter designed to minimize catheter kinking.
- Flexible tip design for ease of placement and to minimize risk of vascular trauma.
- Silicone extension lines for improved durability during repeated clamping.
- Staggered exit ports designed to reduce recirculation.
- Moveable clamp allows for anchorage at the incision site, regardless of catheter indwell length.
- Rotating suture wing.
- Includes a double lumen polyurethane catheter with silicone extension lines, guidewire, dilator, drape, scalpel, introducer, suture, suture wing, male caps and gauze.

| DESCRIPTION         | ITEM #  |
|---------------------|---------|
| 7Fr x 16cm (6.3in)  | HDL716  |
| 8Fr x 16cm (6.3in)  | HDL816  |
| 12Fr x 16cm (6.3in) | HDL1216 |
| 12Fr x 25cm (10in)  | HDL1225 |



Unique blend of thicker walls combined with a double D cross section allows for maximum flow rates with significant resistance to kinking.



# Blake Drain with Trocar (Peritoneal Dialysis)

- Design of drain allows fluid to move through channels. The only suction is at the proximal end of the channels, so omentum does not stick.
- Silicone radiopaque fluted drain.
- Length of drain area = 20cm (8in), overall length 80cm (32in).
- Ideal for peritoneal dialysis.
- Length adjustable at both ends.

| DESCRIPTION                   | ITEM# |
|-------------------------------|-------|
| 8mm with 16Fr (5.3mm) trocar  | BL8   |
| 11mm with 16Fr (5.3mm) trocar | BL11  |



Use female luer to connect to collection bag for peritoneal dialysis. See bag options below.



- anti-reflux valve and twist