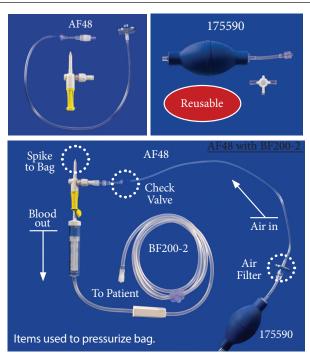

16 square centimeters.
- Volume limit depends on a variety of factors such as blood product density and transfusion pressure.

ITEM# BF200-4

Miller, V. and Pigott, A. (2020) Traumatic haemothorax in a dog managed without surgery using a guidewire-inserted chest tube and a single closed system for collection and administration of autotransfusion. Veterinary Record Care Reports, 8:e001142





## **Pressurization Set**

Increase flow rate by pressurizing with FILTERED AIR into a bag or bottle. Includes spike and extension set with air filter.

| DESCRIPTION                          | ITEM # |
|--------------------------------------|--------|
| Pressurization Kit                   | AF48   |
| Pressurization Squeeze Bulb Assembly |        |
| Includes bulb and three-way stopcock | 175590 |



## Automatic 3-Way Set for Transfusion/Autotransfusion

Unique valve allows aspiration and evacuation without disconnecting the syringe and without turning a stopcock. Choose a kit from the list below and attach #BF200-4 to create a closed, automatic delivery system. Valve does not induce hemolysis.\*

| DESCRIPTION                               | ITEM # |
|-------------------------------------------|--------|
| Centesis Adapter with Spin Luer Lock      | 175440 |
| Centesis Adapter with total Length 12.5cm | 175450 |
| Centesis Adapter with total Length 40cm   | 175460 |



\*Data on file at MILA.

## **Blood Filtration System**

### Hemo-Nate Blood Filter - 18 Micron

- Stainless steel filter designed to filter particulate within blood products down to 18 microns.
- Used for the filtra