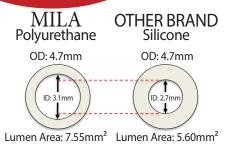

er placement:



Remove hub collar by unscrewing it from the top portion of the Y-adapter.



Pull tubing off Y-adapter.



Trim tubing to desired length.



Place hub collar back on tubing. Push tubing back on to Y-adapter, over the barb.



Push hub collar up toward the Y-adapter.



Tighten hub collar by screwing to the top portion of the Y-adapter.



Length Adjustable

AFTER Placement





## Esophagostomy Feeding Tubes – Polyurethane

Length Adjustable AFTER Placement



The MILA polyurethane esophagostomy tubes have larger inner diameters and thinner walls, compared to silicone esophagostomy tubes. The larger lumen allows for higher flow rates and reduces the risk of clogging. MILA material technology resists kinking.



14Fr 25% more area with MILA

18Fr\*
35% more area
with MILA





Lumen Area: 25.5mm<sup>2</sup> Lumen Area: 8.04mm<sup>2</sup>
\*MILA labeled as 18Fr but is actually 17Fr. Other brand is actually 19Fr.

Use with

MILA Guardian™

to reduce risk of infection.

See page 59 for details.

Choose a placement method:

- 1. MILA Tunneler (ETUN14 or ETUN18) on next page OR
- 2. Tube passer (BE18MI or BE22MI) on next page OR
- 3. Place in the usual manner.
- Tapered, open-end with multiple side holes
- CLEAR, non-irritating polyurethane material that resists kinking.
- Secure Y-adapter for feeding, medicating and flushing.
- Length adjustable after placement by cutting the proximal end and replacing Y-adapter.
- Suture wing included (#2580 for 14Fr tubes and #2590 for 18Fr tubes).
- Radiopaque stripe with centimeter markings

| DESCRIPTION