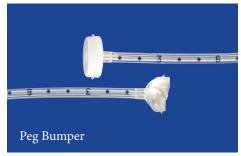

des introducer needle, guidewire with loop, 62.5cm (25in) PEG tube with loop, right angle fixation device, optional silicone fixation bar (as an alternative to the right angle fixation device), Y-adapter and clamp.

| DESCRIPTION                    | ITEM# |
|--------------------------------|-------|
| 16Fr Endoscopically Placed Kit | PEG16 |
| 20Fr Endoscopically Placed Kit | PEG20 |

| Y-Replacement - 16Fr | RPEG16 |
|----------------------|--------|
| Y-Replacement - 20Fr | RPEG20 |

See MILA website for link to YouTube video.



| MILA Guardian™ (Chlorhexidine Dressing) DR | dine Dressing) DR7 |
|--------------------------------------------|--------------------|
|--------------------------------------------|--------------------|



Compatible jejunal feeding tubes on next page.













# Jejunal Tubes (J thru G)

For SURGICALLY PLACED J-tubes, refer to STERILE Nasogastric Feeding Tubes on pages 52-54.

- The tubes listed below must be placed through either a 16Fr or 20Fr MILA PEG tube (on previous page).
- Continuous nutritional support via a jejunal tube positioned in duodenum or jejunum.
- Sealed Twoomey adapter permits evacuation of stomach from side port and placement of J-tube through top port and locks the J tube in place. No up/down slippage or leakage.
- Grip tip on tube for grasping with endoscope.
- Color coded purple luer lock to indicate for enteral nutrition only.
- All sizes have an ENFit™ connection on the proximal end. Two ENFit™ syringes are included.

| DESCRIPTION                               | ITEM # |
|-----------------------------------------