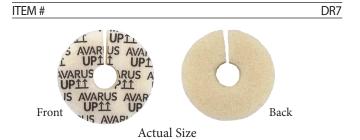

low creates suction.
- 50ml Mini Grenade.
- Supplied with two adapters for connection to all drain sizes.
- Fits Blake, Jackson Pratt and Spiral Drains.
- Low pressure design provides continuous gentle suction and minimizes tissue trauma.

ITEM# G050



## MILA Guardian™

Chlorhexidine-Impregnated Protective Foam Disc

Ideal for Drains, Esophagostomy Tubes and Hemodialysis Catheters

## CLINICALLY PROVEN TO REDUCE THE RISK OF CATHETER-RELATED INFECTIONS

- Chlorhexidine dressing with 360° of skin antisepsis protects the entire insertion site of percutaneous devices.
- Designed to reduce risk of infection by absorbing exudate and inhibiting or killing bacteria.
- 1 inch (2.54cm) diameter with 7mm center opening and radial slit for easy placement.
- Each disc provides 7 DAYS of protection.



## Tracheal Wash & Bronchoalveolar Lavage (BAL) - Small Animal

## Blind Method (Tube through Sterile Endotracheal Tube)

- Radiopaque
- Rounded, closed tip with eyelets.
- Smooth, polished surface inside and out.
- Centimeter markings on 8Fr sizes for precise depth placement.
- Does not completely obstruct the ET tube and allows some space for ventilation using the SC15MM.





\*Sterile Endotracheal Tubes on pages 76-77.

|                               |        |                                                             | 1 0                     |
|-------------------------------|--------|-------------------------------------------------------------|-------------------------|
| DESCRIPTION                   | ITEM#  | FITS STERILE ET TUBE SIZES                                  | STE