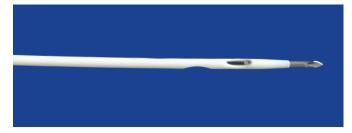

on set.
- Keep for a variety of unpredictable needs related to stomach tubes, feeding tubes, chest tubes, O<sub>2</sub> delivery, etc.

| DESCRIPTION                                | ITEM# |
|--------------------------------------------|-------|
| 3 Feet (≈1 meter) in length, Sterile       | BT03  |
| 20 Feet (≈6 meters) in length, Non-sterile | BT20  |



#### Echogenic Fenestrated Centesis Catheters



- Catheter-over-needle style with smooth transition from needle to catheter that aids in placement.
- Three large skived holes for maximum drainage and to minimize clogging.
- Echogenic needle with bevel indicator for enhanced visibility on ultrasound.
- Clear needle hub for flashback confirmation.

| ITEM#  |
|--------|
| 175042 |
| 175044 |
| 175052 |
| 175054 |
| 175056 |
|        |





#### Fenestrated Centesis Catheters

Great for tapping pericardial effusion in dogs.

- Catheter-over-needle style designed for smooth transition off of the stylet.
- Fenestrated with three side holes at the distal end. Item #1212F has four side holes.

| DESCRIPTION          | ITEM# |
|----------------------|-------|
| 18Ga x 9cm (3.5in)   | 1804F |
| 16Ga x 7.5cm (3in)   | 1604F |
| 14Ga x 9cm (3.5in)   | 1404F |
| 14Ga x 13cm (5.25in) | 1412F |
| 12Ga x 13cm (5.25in) | 1212F |





#### Drainage Bag with Spike Port Included

#### Centesis Adapters – Automatic 3-Way

- Unique valve allows aspiration and evacuation without disconnecting the syringe and without turning a stopcock. SAVES TIME AND AVOIDS MISTAKES.
- Use as a chest tube adapter to avoid risks associated with three-way stopc