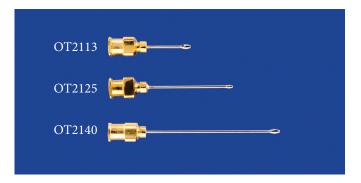

TION                      | ITEM # |
|----------------------------------|--------|
| 4Fr x 17.5cm (7in) - 1cc balloon | SAC4   |
| 6Fr x 17.5cm (7in) - 3cc balloon | SAC6   |

See MILA website for link to YouTube video.

Anal Sacculectomy procedure video complimentary of J. Brad Case, DVM, MS, DACVS, Assistant Professor, University of Florida Department of Small Animal Clinical Sciences.



## Olive Tip Needles

#### URINARY & ANAL GLAND LAVAGE NEEDLE

- Used to flush anal glands or distal end of feline penis.
- Stainless steel needle with small atraumatic olive tip.
- Female luer designed to fit any syringe.
- Reusable

| DESCRIPTION          | ITEM#  |
|----------------------|--------|
| 21Ga x 1.3cm (0.5in) | OT2113 |
| 21Ga x 2.5cm (1.0in) | OT2125 |
| 21Ga x 4.0cm (1.5in) | OT2140 |



#### Canine GDV / Bloat Tube

- Dual lumen tube for simultaneous flushing and evacuation of the stomach in Emergency and Surgery.
- Four large side holes
- Soft, heavy duty silicone material
- Reusable
- Atraumatic tip

| ITEM# |
|-------|
| GDV1  |
| GDV2  |
| GDV3  |
| GDV3L |
| GDV4  |
|       |





#### Fecal Management System

#### FOR COLLECTION OF LIQUID STOOL AND ODOR CONTAINMENT

The Fecal Management System is a 20Fr, 24Fr or 28Fr soft, silicone catheter inserted into the rectum for collection of liquid stool. It is retained by an air-inflated low pressure balloon. The proximal end of the large bore tube attaches to a 2000ml collection bag.

- Catheter size is determined by the size of the patient:
  - 20Fr for small and medium size dogs.
  - 24Fr for medium and large size dogs