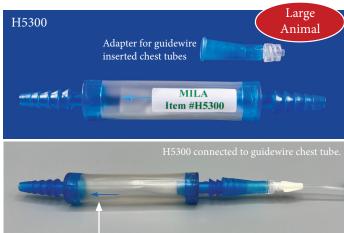

alve

One-way valve to allow for the evacuation of air and/or fluid

- #H2900 is a pillow style with a male luer lock adapter for guidewire inserted chest tubes and a barbed adapter for funnel-ended chest tubes.
- #H5300 is a semi-rigid cylinder style with an adapter for guidewire inserted chest tubes.

| DESCRIPTION                                                                                                    | ITEM# |
|----------------------------------------------------------------------------------------------------------------|-------|
| Pillow style, 12cm (5in) pillow length, fits 12-30Fr tubes or catheters with a luer lock hub                   | H2900 |
| Semi-rigid cylinder style, 16cm (6.5in) cylinder length, fits 20-40Fr tubes and catheters with a luer lock hub | H5300 |





Open end of internal one-way valve should face AWAY from the patient/chest tube.





# Chest Tube Adapter with Stopcock

- Adapter includes a three-way stopcock, clamp and barbed adapter.
- Fits 18-34Fr flare-end chest tubes.
- Can be used with a variety of tubes such as drains and nasogastric feeding tubes.

| DESCRIPTION        | ITEM#  |
|--------------------|--------|
| 16Fr x 17cm (7in)  | 175420 |
| 20Fr x 25cm (10in) | 175425 |



# Suction Connector for Bilateral Chest Tubes

- Connects bilateral chest tubes to a single vacuum source.
- Luers allow easy disconnect and reconnect.
- Bubble tubing can be cut to accommodate various underwater seal sets.
- Works well with items #175420 and #175425 (Chest Tube Adapter with Stopcock).



# Chest Tube Suction Bulb with 360° Spinning Lue