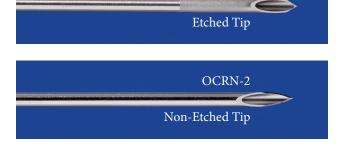

b> |
| Outer Replacement Needle - Etched Tip<br>12Ga x 60cm                                                                                  | OCRN   | •        |
| Oocyte Collection Set - Non-Etched Tip<br>Includes 12Ga needle assembly, flushing and<br>collection lines and bottle stopper assembly | OCS-2  |          |
| Outer Replacement Needle - Non-Etched Tip<br>12Ga x 60cm                                                                              | OCRN-2 |          |
| Replacement Lines<br>Includes Y-port with attached flushing<br>and collection lines                                                   | OCRL   |          |
| Stopper Assembly<br>Includes #6 silicone stopper with<br>collection and vent ports                                                    | OCSA   |          |







**OCRN** 



# Tracheal Wash / Aspiration Catheters

## Single Lumen Catheters

Single lumen catheter with female luer lock for medication delivery and sampling at any site accessible by endoscope. To maintain sterility during advancement, these sets contain a water soluble plug in the distal end.

| DESCRIPTION             | SCOPE CHANNEL SIZE | ITEM#  |
|-------------------------|--------------------|--------|
| 2.3mm OD x 190cm (76in) | 2.5mm              | EDC190 |
| 1.8mm OD x 200cm (79in) | 2.0mm              | EDC200 |
| 2.3mm OD x 220cm (88in) | 2.5mm              | EDC220 |
| 2.3mm OD x 400cm (160in | ) 2.5mm            | EDC400 |



## Double/Triple Lumen Catheters

Two and three lumen sampling catheters enable a sterile specimen retrieval via an endoscope. To maintain sterilit