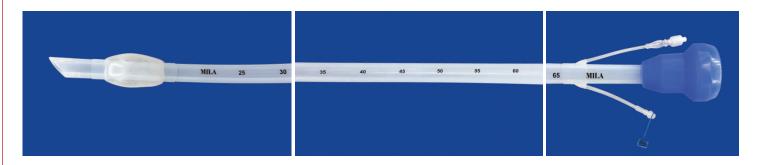

uffed Silicone Endotracheal Tubes are used to deliver assisted ventilation and anesthetic gases. The inflated balloon cuff prevents gas loss during assisted ventilation. The sampling port provides access below the cuff for more accurate measurement of inhaled and exhaled gas concentrations when connected to a gas analyzer. See photo below.

- Medical grade, transparent silicone
- Funnel hub designed to fit almost all large animal breathing systems.
- Murphy eye with hole and beveled radiopaque tip
- Reinforced seal around sampling and pilot lines for increased durability
- Three sampling points below the cuff
- Tethered cap included on sampling port to keep clean and free of debris when not in use.
- Non-sterile
- Reusable (Ethylene Oxide sterilization recommended but can be autoclaved).





| DESCRIPTION                             | ITEM # |
|-----------------------------------------|--------|
| ID 16mm, OD 22mm, Length 70cm (27.5in)  | LAET16 |
| ID 18mm, OD 24mm, Length 75cm (29.5in)  | LAET18 |
| ID 20mm, OD 26mm, Length 90cm (35.4in)  | LAET20 |
| ID 22mm, OD 30mm, Length 90cm (35.4in)  | LAET22 |
| ID 24mm, OD 32mm, Length 100cm (39.4in) | LAET24 |
| ID 26mm, OD 35mm, Length 100cm (39.4in) | LAET26 |
| ID 28mm, OD 39mm, Length 100cm (39.4in) | LAET28 |
| ID 30mm, OD 42mm, Length 100cm (39.4in) | LAET30 |
|                                         |        |



## Cuffed

- Low Pressure Cuff
- Strap
- Spinner Adapter

| DESCRIPTION                       | ITEM# |
|-----------------------------------|-------|
| 3.5mm ID x 4.8mm OD - Length 40mm | TTC35 |
| 4.0mm ID x 5