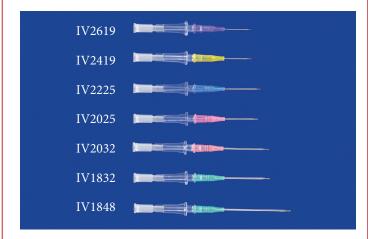

tion from needle to catheter reduces burring and wasted sticks.
- Superior needle sharpness reduces tissue trauma and pain, making it kinder to the patient.
- Clear, large volume CLOSED chamber allows for immediate indication of vessel entry.
- Radiopaque Teflon material
- Filter vent plug prevents blood loss during insertion and can also be used to temporarily cap the IV catheter prior to securing an extension set.
- Sold individually or in boxes of 50

| DESCRIPTION          | ITEM#  |
|----------------------|--------|
| 26Ga x 20mm (0.75in) | IV2619 |
| 24Ga x 20mm (0.75in) | IV2419 |
| 22Ga x 25mm (1in)    | IV2225 |
| 20Ga x 25mm (1in)    | IV2025 |
| 20Ga x 30mm (1.25in) | IV2032 |
| 18Ga x 30mm (1.25in) | IV1832 |
| 18Ga x 48mm (1.88in) | IV1848 |
|                      |        |







# Introcan Safety Peripheral IV Catheters

- Quality smooth transition from needle to catheter reduces burring and wasted sticks.
- Introcan Safety® radiopaque polyurethane catheters feature a safety clip that automatically covers the needle point when it is withdrawn, reducing accidental needle sticks.
- Push-off tab on hub for smooth insertion.
- Closed flashback chamber.
- Sold individually or in boxes of 50.

| DESCRIPTION          | ITEM#  |
|----------------------|--------|
| 24Ga x 19mm (.75in)  | IC2475 |
| 22Ga x 25mm (1.0in)  | IC2201 |
| 20Ga x 32mm (1.25in) | IC2001 |
| 18Ga x 45mm (1.75in) | IC1801 |





Safety clip automatically deploys when needle is retracted.

## Injection Ports/Stasis Valve

| FEATURE