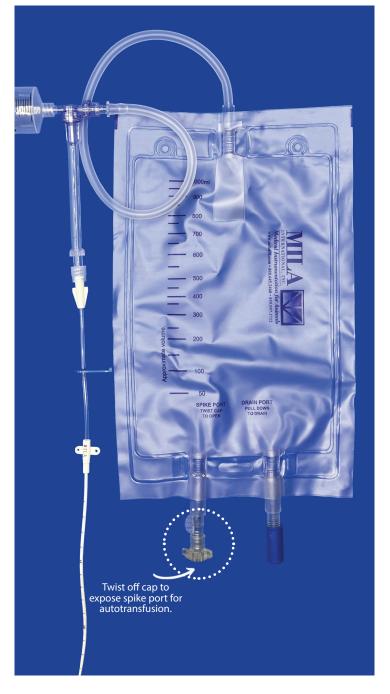

luer lock barbed adapter that fits 20-40Fr flared tubes
  - 60cc Syringe
- Centesis adapters also sold individually. See item numbers with "NB" below.

| DESCRIPTION                                         | ITEM#  |
|-----------------------------------------------------|--------|
| CENTESIS ADAPTER KITS: Better Value                 |        |
| Centesis Adapter with Spin Luer Lock - No Extension | 175440 |
| Centesis Adapter with total Length 12.5cm (5in)     | 175450 |
| Centesis Adapter with total Length 40cm (16in)      | 175460 |

#### **ADAPTERS ONLY:**

| Centesis Adapter with Spin Luer Lock      | 175440NB |
|-------------------------------------------|----------|
| Centesis Adapter with total Length 12.5cm | 175450NB |
| Centesis Adapter with total Length 40cm   | 175460NB |







## How the Automatic 3-Way Works:







See MILA website for link to YouTube video.

#### STIMPOD 450X

- A nerve stimulation device designed to be used by a specifically trained anesthetist during:
  - » General anesthesia for the purpose of establishing the efficacy of a neuromuscular blocking agent using noninvasive surface electrodes (not supplied)

OR

- » Regional anesthesia for the purpose of:
  - Nerve mapping using noninvasive nerve mapping probe (supplied)
  - Nerve locating using invasive electrodes (not supplied) or needles (supplied).
- Ability to adjust current, pulse width and twitch frequency.
- Visual and audible feedback is given when the target current and pulse width ranges are reached indicating probable nerve proximity.
- Displays real time waveforms of the curre