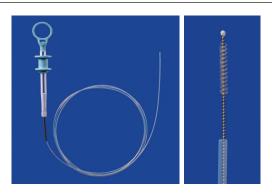

- Tube within a tube design. The outer tube has a water soluble glycol plug in the distal end to protect the inner lumen brush from contamination as it travels through the endoscope channel. When the sample site is reached, the forward motion of the inner tube safely expels the plug and deploys the brush. After sample collection, the brush is retracted into the outer tube and removed from the scope channel.
- Sheathed catheter with plug for sample protection is 1.8mm x 180cm.
- •10mm bristled brush with outside diameter of 2mm and radiopaque distal end cap.
- Handle with ring provides easy deployment and retraction of brush.

| DESCRIPTION          | SCOPE CHANNEL SIZE | ITEM#  |
|----------------------|--------------------|--------|
| 1.8mm x 180cm (72in) | 2.0mm              | CYT180 |



### Bronchoalveolar Lavage (BAL)

- Open-end, silicone, radiopaque, heavy wall tube for lavage via the nasotracheal route.
- Distal 30cc balloon cuff can be inflated to prevent retrograde fluid flow around the tube and help stabilize placement.
- Two-way fitting allows simultaneous connection for both irrigation and aspiration. One stopcock included.
- Reuse of silicone tube requires sterilization and replacement of stopcock.







| DESCRIPTION                                                                                                       | ITEM # |
|-------------------------------------------------------------------------------------------------------------------|--------|
| 24Fr - 8mm OD, 2.5mm ID, 200cm (79in) NEW