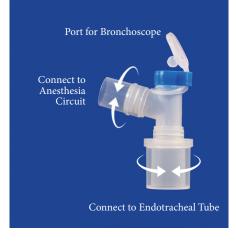

D - 42Fr x 55cm (22.5in) | ETC1055 |
| 11.0mm ID, 15.7mm OD - 47Fr x 55cm (22.5in) | ETC1155 |
| 12.0mm ID, 17.0mm OD - 51Fr x 55cm (22.5in) | ETC1255 |



# Double Swivel Endotracheal Tube Connector with Capped Port, 15mm

Multi-axial rotation allows for patient adjustment and manipulation with reduced risk of ET tube movement while maintaining ventilation.

- Integrated access port facilitates bronchoscopy, BAL and suction without circuit disconnection.
- Maintains seal around scope during bronchoscopy procedure. Seal accepts bronchoscope diameters from 3.4 to 5.9mm.
- 360° Double Swivel Feature: Both the male and female 15mm connectors allow greater patient maneuverability between endotracheal tube and anesthesia circuit.

| ITEM# SC15MI | M |
|--------------|---|
|--------------|---|





# Reinforced Endotracheal Tubes with Malleable Stylet

- Reinforced with embedded wire coils to provide safe, NON-KINKING airway regardless of patient position.
- Constructed of medical grade, non-toxic PVC material for easier placement.
- Malleable stylet included for increased rigidity and variable shape.
- Latex free
- High volume, low pressure cuff
- Radiopaque
- Fully transparent.
- Atraumatic bevel tip with lateral Murphy eye
- 15mm connector included

| DESCRIPTION                                 | ITEM#   |
|---------------------------------------------|---------|
| 2.5mm ID, 4.5mm OD - 13Fr x 19.5cm (7.6in)  | ETC25R  |
| 3.0mm ID, 5.0mm OD - 15Fr x 20.5cm (8.1in)  | ETC30R  |
| 3.5mm ID, 5.7mm OD - 17Fr x 22cm (8.7in)    | ETC35R  |
| 4.0mm ID, 6.1mm OD - 18Fr x 23.5cm (9.3in