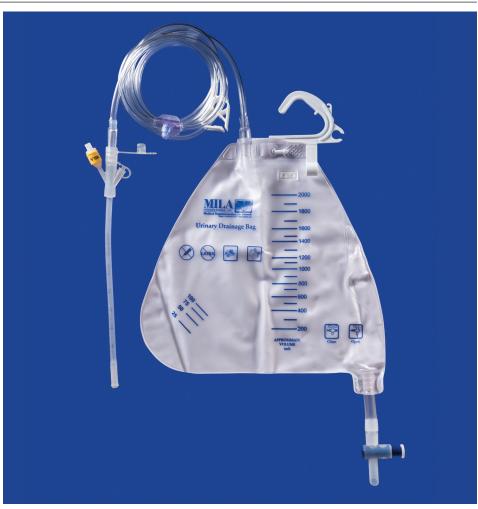

| ITEM#  |
|--------------------------------------------------------|--------|
| 20Fr catheter, extension line, 1 2000ml collection bag | FM2000 |
| 24Fr catheter, extension line, 1 2000ml collection bag | FM2400 |
| 28Fr catheter, extension line, 1 2000ml collection bag | FM2800 |
| 2000ml Replacement Bag                                 | FMRB   |



"I am happy to have worked with MILA to help solve the problem of managing patients with liquid diarrhea. This system helps improve patient care, decrease technician time required keeping patients clean, helping prevent fecal scald, and odor management in addition to monitoring fluid losses to help guide therapy.

Your technicians and patients will thank you for using the system."

Melissa Edwards DVM, DACVECC



## PinkPoly<sup>™</sup> Economy Catheters The Red Rubber Improvement

Everyday Economy for Short Term Use

- Use for nasogastric or neonatal feeding, esophagostomy, urine drainage, oxygen delivery and small animal BAL (see page 74).
- Non-leaching, non-irritating, latex-free polymer (PVC hybrid) construction that becomes firm when cold and softens with body temperature.
- Clear catheter body designed to easily visualize contents within the catheter.
- Radiopaque Pink Stripe eliminates need for contrast. Entire catheter of #PP316 (3.5Fr) is completely radiopaque.
- Rounded, closed tip with staggered eyelets help to maintain tip strength during insertion and promote efficient drainage.
- Smooth, polished surface inside and out. Minimizes trauma during catheter insertion and removal.
- Cent