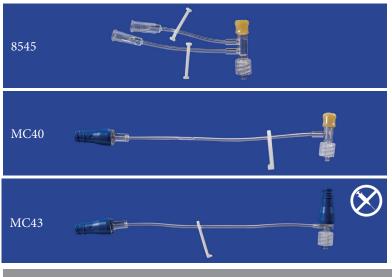

Extension Set with Female Luer, Clamp, 360° Spinner 13Ga x 18cm (7in), Priming Volume = 1.0ml

13Ga x 18cm (7in), Priming Volume = 1.0ml 8700 13Ga x 46cm (18in), Priming Volume = 2.7ml 8718

# Caps

- Tethered Cap (Item #8090) attaches to the catheter or extension hub to cover the injection port. Not for stasis valves or MicroClaves® because it has a stem that keeps the valve open.
- Stemless Luer Lock Cap (Item #8099) 10 pack, non-sterile. Keeps injection ports clean without opening the valve. Works with all injection ports, including stasis valves.

|           | ITEM #    |
|-----------|-----------|
|           | 8090      |
| (10 pack) | 8099      |
|           | (10 pack) |



# T Extension Sets -Mini Bore & Small Bore

# 2, 3 & 4 Port Sets on page 28

#### Mini Bore - 18 & 20 Gauge



DESCRIPTION

Double T Extension Set with 2 Female Luers, 2 Clamps, Injection Site and Rotating Male Luer Lock. 20Ga x 8cm (3in), Priming Volume = 0.2ml per lumen

8545

ITEM#

T Extension Set with MicroClave®, Clamp, Injection Site, Rotating Male Luer Lock 18cm/7in length, Priming Volume = 0.28ml

MC40

T Extension Set with 2 MicroClaves®, Clamp, Rotating Male Luer Lock 18cm/7in length, Priming Volume = 0.34ml

MC43

#### Small Bore - 16 Gauge



T Extension Set with Normally Closed Valve, Clamp,
Injection Site, Rotating Male Luer Lock

Injection Site, Rotating Male Luer Lock 16Ga x 13cm (5in), Priming Volume = 0.3ml

8570

T Extension Set with Stasis Valve, Tethered Cap, Clamp, Injection Site, Rotating Male Luer Lock 16Ga x 18cm (7in), Priming Volume = 0.4ml

8570M

T Extension Set with