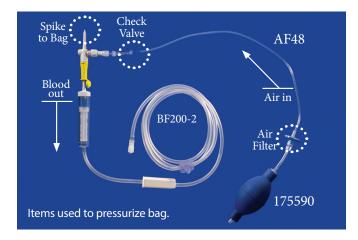

injection sites located 23cm (9in) and 221cm (87in) above distal end, check valve and spin connector

175255



## 15 Drop IV Administration Set

**DESCRIPTION** ITEM#

Administration set with vented spike, 190cm (76in) tubing, drip chamber, rotating luer lock, roller clamp and injection site. Replacement for the discontinued BD15 Drop Set. Priming Volume = 13.3ml

175278



| Pressurization Set                             |        |
|------------------------------------------------|--------|
| DESCRIPTION                                    | ITEM # |
| T-shaped spike with 48cm (19in) extension set, |        |
| female luer, air filter and check valve        | AF48   |
| Squeeze Bulb Assembly to pressurize IV bag     |        |
| Includes bulb and three-way stopcock           | 175590 |







Increase flow rate by pressurizing with FILTERED AIR into a bag or bottle. Includes spike and extension set with air filter. Allows medication administration into and fluid withdrawal from the bag or bottle.

## Fluid Collection and Delivery

## Controlled Flushing Set

- Eliminiates the need to pre-fill syringes.
- Set includes vented bag spike, 90cm (36in) tubing and bi-directional valve.
- Use for various flushing needs BAL, joint, ear, wound, ovum pickup.
- The bi-directional valve allows for repeat aspiration from the bag and controlled flushing without opening the system.
- Spike the irrigation fluid, attach syringe to female luer of valve, fill syringe, flush, then repeat.

TTEM# CFS36

## Secondary Venoset

| DESCRIPTION | ITEM# |
|-------------|-------|
|-------------|------