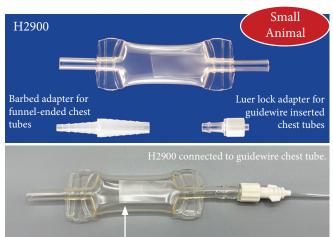

Valve

One-way valve to allow for the evacuation of air and/or fluid

- #H2900 is a pillow style with a male luer lock adapter for guidewire inserted chest tubes and a barbed adapter for funnel-ended chest tubes.
- #H5300 is a semi-rigid cylinder style with an adapter for guidewire inserted chest tubes.

| DESCRIPTION                                                                                                    | ITEM# |
|----------------------------------------------------------------------------------------------------------------|-------|
| Pillow style, 12cm (5in) pillow length, fits 12-30Fr tubes or catheters with a luer lock hub                   | H2900 |
| Semi-rigid cylinder style, 16cm (6.5in) cylinder length, fits 20-40Fr tubes and catheters with a luer lock hub | H5300 |





Open end of internal one-way valve should face AWAY from the patient/chest tube.





# Chest Tube Adapter with Stopcock

- Adapter includes a three-way stopcock, clamp and barbed adapter.
- Fits 18-34Fr flare-end chest tubes.
- Can be used with a variety of tubes such as drains and nasogastric feeding tubes.

| DESCRIPTION        | ITEM#  |
|--------------------|--------|
| 16Fr x 17cm (7in)  | 175420 |
| 20Fr x 25cm (10in) | 175425 |



# Suction Connector for Bilateral Chest Tubes

- Connects bilateral chest tubes to a single vacuum source.
- Luers allow easy disconnect and reconnect.
- Bubble tubing can be cut to accommodate various underwater seal sets.
- Works well with items #175420 and #175425 (Chest Tube Adapter with Stopcock).



# Chest Tube Suction Bulb with 360° Spinning L