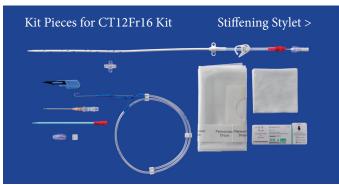

ucer catheters, guidewire, dilator, chest tube catheter, suture wings, stasis valve and cap. 12Fr catheter kit includes a scalpel, introducer catheter, guidewire, dilator, chest tube catheter with pre-loaded stiffening stylet, suture wing, 3-0 suture, stasis valve, cap, drape and gauze.

| DESCRIPTION                                              | ITEM #   |
|----------------------------------------------------------|----------|
| 14Ga x 20cm (8in) Fenestrated up to 4cm, 5 side holes    | CT1404   |
| 14Ga x 20cm (8in) Fenestrated up to 8cm, 7 side holes    | CT1410   |
| 12Ga x 20cm (8in) Fenestrated up to 6cm, 7 side holes    | CT1206   |
| 12Ga x 30cm (12in) Fenestrated up to 15cm, 14 side holes | CT1210   |
| 12Fr x 30cm (12in) Fenestrated up to 16cm, 16 side holes | CT12Fr16 |











## Chest Tube with Sharp Trocar and Adapters

- Sizes 10, 12 and 14Fr include clamp and barbed adapter.
- Sizes 16, 20, 24, 28 and 32Fr include clamp, barbed adapter and 36 inches (90cm) of sterile bubble tubing.
- Open end with two large side holes
- Centimeter markings
- PVC material

| DESCRIPTION          | ITEM # |
|----------------------|--------|
| 10Fr x 19cm (7.5in)  | CTT10S |
| 12Fr x 19cm (7.5in)  | CTT12S |
| 14Fr x 19cm (7.5in)  | CTT14S |
| 16Fr x 21cm (8in)    | CTT16  |
| 20Fr x 34cm (13.5in) | CTT20  |
| 24Fr x 34cm (13.5in) | CTT24  |
| 28Fr x 34cm (13.5in) | CTT28  |
| 32Fr x 34cm (13.5in) | CTT32  |
|                      |        |







#### Silicone Chest Tubes

- Very kink resistant.
- Radiopaque, single lumen, open end with multiple side holes
- Use for drain