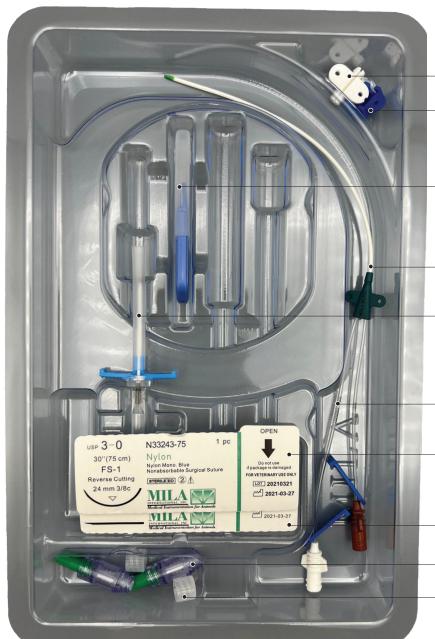

-----------------------------------------------------------------------------------------------|---------|
| 0.018in x 45cm guidewire<br>with one soft flexible 'J' end and<br>one soft flexible straight end | GW1845  |
| 0.018in x 50cm Hydrophilic coated nitinol wire with steerable tip                                | GW1850N |
| 0.021in x 70cm Hydrophilic coated nitinol wire with steerable tip                                | GW2170N |
| 0.035in x 80cm Hydrophilic coated nitinol wire with steerable tip                                | GW3580N |
| nitinol wire with steerable tip                                                                  | GW3580  |

# Long Term MILACATH® - Small and Large Animal Kits using PEEL-AWAY INTRODUCTION

## SMALL and LARGE ANIMAL KITS include the following:



Suture Wing(s)

Suture Clamp(s)

Size 11 Scalpel for Small Animal Kits Size 15 Scalpel for Large Animal Kits

Catheter

Peel-Away Introducer

Extension Line(s) (Integrated\*\* or Separate)

Suture\* with Curved Needle

Suture\* with Straight Needle

Needle-Free Stasis Valves(s)

Stemless Cap(s)







Tethered cap (#8090) included in SA1615-2P-PI instead of a stasis valve and stemless cap.

Small animal kits contain 3-0 nylon sutures. Large animal kits contain 2-0 polypropylene sutures.

<sup>\*\*</sup> Integrated extension lines include clamps.

Note: Fenestrated drape only contained in small animal kits.

LA1620-PI

LA1420-PI

# Long Term MILACATH® - Small and Large Animal Kits using PEEL-AWAY INTRODUCTION

with 5Fr x 2.5 inch peel-away introducer

with 6Fr x 1.5 inch peel-away introdu