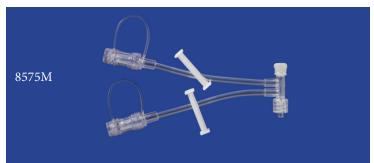

ale Luer Lock 16Ga x 20cm (8in), Priming Volume = 0.9ml per lumen

8577M

# T Extension Sets -Large Bore

# 2, 3 & 4 Port Sets on page 28

# Large Bore - 12 Gauge



| DESCRIPTION                                        | ITEM # |
|----------------------------------------------------|--------|
| T Extension Set with Normally Closed Valve, Clamp, |        |
| Injection Site, Rotating Male Luer Lock            |        |
| 12Ga x 13cm (5in), Priming Volume = 0.9ml          | 8572   |



Double T Extension Set with 2 Normally Closed Valves, 2 Clamps, Injection Site, Rotating Male Luer Lock 12Ga x 13cm (5in), Priming Volume = 0.9ml per lumen

8575



T Extension Set with Stasis Valve, Tethered Cap, Clamp, Injection Site, Rotating Male Luer Lock 12Ga x 13cm (5in), Priming Volume = 0.9ml

8572M



Double T Extension Set with 2 Stasis Valves, 2 Tethered Caps, 2 Clamps, Injection Site, Rotating Male Luer Lock 12Ga x 13cm (5in), Priming Volume = 0.9ml per lumen

8575M

# Caps

- Tethered Cap (Item #8090) attaches to the catheter or extension hub to cover the injection port. Not for stasis valves or MicroClaves® because it has a stem that keeps the valve open.
- Stemless Luer Lock Cap (Item #8099) 10 pack, non-sterile. Keeps injection ports clean without opening the valve. Works with all injection ports, including stasis valves.

|           | ITEM # |
|-----------|--------|
|           | 8090   |
| (10 pack) | 8099   |
|           |        |



# 2, 3 and 4 Port Extension Sets -Mini Bore, Small Bore & Large Bore

## Mini Bore - 18 & 20 Gauge



DESCRIPTION ITEM #

Mini Bore Bifuse Y