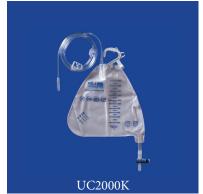

, 24Fr or 28Fr soft silicone catheter inserted into the rectum for collection of liquid stool. It is retained by an air-inflated low pressure balloon. The proximal end of the large bore tube attaches to a 2000ml collection bag.

- Catheter size is determined by the size of the patient:
  - 20Fr for small and medium size dogs.
  - 24Fr for medium and large size dogs.
  - 28Fr for extra large dogs.
- Balloon size is determined by approximating the normally formed stool size.
- Reduces infection risk to other animals and humans.
- Measurement lines help to calculate fluid losses.
- Greatly reduces clean up time and supplies.
- Keeps odor contained.



# Closed System Urine Collection Kits 600ml, 1000ml and 2000ml



#### DESIGNED TO MINIMIZE CATHETER ASSOCIATED URINARY TRACT INFECTIONS.







| DESCRIPTION                                                                                                                                                                                                                     | ITEM #  |
|---------------------------------------------------------------------------------------------------------------------------------------------------------------------------------------------------------------------------------|---------|
| 600cc closed system including 600cc collection bag with anti-reflux valve and twist drain, 72in (180cm) lightweight collection line with 360° spinner luer lock, injection/sampling port and female luer lock barbed adapter.   | UC600K  |
| 1000cc closed system including 1000cc collection bag with anti-reflux valve and tw