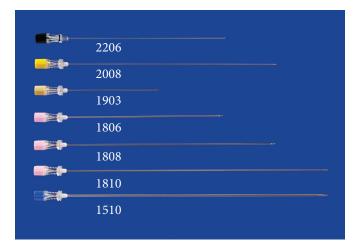

alve and twist drain, 72in (180cm) lightweight collection line with 360° spinner luer lock, injection/sampling port and female luer lock barbed adapter. | UC1000K |
| 2000cc closed system including 2000cc collection bag with anti-reflux valve and push/pull drain, 72in (180cm) collection line, injection/sampling port, non-wetable air filter and integrated barbed adapter.                   | UC2000K |

## Spinal Needles

Spinal needles with marked and notched hub for easy tip orientation.

| DESCRIPTION           | ITEM# |
|-----------------------|-------|
| 22Ga x 15cm (6in)     | 2206  |
| 20Ga x 20cm (8in)     | 2008  |
| 19Ga x 8.75cm (3.5in) | 1903  |
| 18Ga x 15cm (6in)     | 1806  |
| 18Ga x 20cm (8in)     | 1808  |
| 18Ga x 25cm (10in)    | 1810  |
| 15Ga x 25cm (10in)    | 1510  |







Echogenic Stimulating Needles for use with Nerve Stimulator on page 71.

| DESCRIPTION        | ITEM#  |
|--------------------|--------|
| 22Ga x 5cm (2in)   | NB2205 |
| 21Ga x 8cm (3.1in) | NB2108 |
| 21Ga x 10cm (4in)  | NB2110 |

## **Tuohy Needles**

Tuohy needles with marked and notched hub for easy tip orientation.

| DESCRIPTION           | ITEM# |
|-----------------------|-------|
| 22Ga x 4cm (1.5in)    | T2215 |
| 22Ga x 6.25cm (2.5in) | T2225 |
| 22Ga x 8.75cm (3.5in) | T2235 |
| 20Ga x 6.25cm (2.5in) | T2025 |
| 20Ga x 8.75cm (3.5in) | T2035 |
| 18Ga x 8.75cm (3.5in) | T1803 |
| 18Ga x 15cm (6in)     | T1806 |





## Echogenic Needles for Ultrasound



Echogenic needles feature 360° dimple reflectors located at the distal end that create a more defined ultrasound image