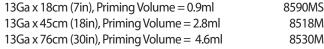

2.4ml

8671

# Straight Extension Sets -Large Bore

# T Sets on page 27

#### Large Bore - 13 Gauge



| DESCRIPTION                                                                   | ITEM # |
|-------------------------------------------------------------------------------|--------|
| Straight Extension Set with Normally Closed Valve and Rotating Male Luer Lock |        |
| 13Ga x 19cm (7.5in), Priming Volume = 1.3ml                                   | 8590   |
| 13Ga x 46.5cm (18in), Priming Volume = 2.5ml                                  | 8518   |



Straight Extension Set with Normally Closed Valve and 360° Spinner 13Ga x 19cm (7.5in), Priming Volume = 1.1ml 8590S



Straight Extension Set with Stasis Valve, Tethered Cap, Clamp, 360° Spinner 13Ga x 18cm (7in), Priming Volume = 0.9ml





Straight Extension Set with Stasis Valve, Tethered Cap, Clamp, Rotating Male Luer Lock

13Ga x 18cm (7in), Priming Volume = 1.0ml 8590M



Straight Extension Set with Female Luer, Clamp, 360° Spinner 13Ga x 18cm (7in), Priming Volume = 1.0ml

13Ga x 18cm (7in), Priming Volume = 1.0ml 8700 13Ga x 46cm (18in), Priming Volume = 2.7ml 8718

# Caps

- Tethered Cap (Item #8090) attaches to the catheter or extension hub to cover the injection port. Not for stasis valves or MicroClaves® because it has a stem that keeps the valve open.
- Stemless Luer Lock Cap (Item #8099) 10 pack, non-sterile. Keeps injection ports clean without opening the valve. Works with all injection ports, including stasis valves.

|           | ITEM #    |
|-----------|-----------|
|           | 8090      |
| (10 pack)