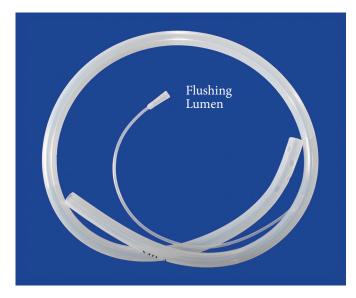

ssistant Professor, University of Florida Department of Small Animal Clinical Sciences.



## Olive Tip Needles

#### URINARY & ANAL GLAND LAVAGE NEEDLE

- Used to flush anal glands or distal end of feline penis.
- Stainless steel needle with small atraumatic olive tip.
- Female luer designed to fit any syringe.
- Reusable

| DESCRIPTION          | ITEM#  |
|----------------------|--------|
| 21Ga x 1.3cm (0.5in) | OT2113 |
| 21Ga x 2.5cm (1.0in) | OT2125 |
| 21Ga x 4.0cm (1.5in) | OT2140 |



#### Canine GDV / Bloat Tube

- Dual lumen tube for simultaneous flushing and evacuation of the stomach in Emergency and Surgery.
- Four large side holes
- Soft, heavy duty silicone material
- Reusable
- Atraumatic tip

| ITEM# |
|-------|
| GDV1  |
| GDV2  |
| GDV3  |
| GDV3L |
| GDV4  |
|       |





#### Fecal Management System

#### FOR COLLECTION OF LIQUID STOOL AND ODOR CONTAINMENT

The Fecal Management System is a 20Fr, 24Fr or 28Fr soft, silicone catheter inserted into the rectum for collection of liquid stool. It is retained by an air-inflated low pressure balloon. The proximal end of the large bore tube attaches to a 2000ml collection bag.

- Catheter size is determined by the size of the patient:
  - 20Fr for small and medium size dogs.
  - 24Fr for medium and large size dogs.
  - 28Fr for extra large dogs.
- Balloon size is determined by approximating the normally formed stool size.
- Reduces infection risk to other animals and humans.
- Measurement lines help to calculate fluid losses.
- Greatly reduces clean up time and supplies.
- Keeps odor contained.

Approximate bal