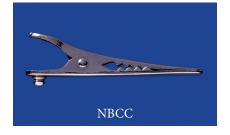

to ensure effective discrimination.
- Tri-axial accelerometer (#NBCA) provides real time feedback of the strength of contraction of the affected limb (Train of Four, Double Burst and Post Tetanic Count modes only). The strength of each measured contraction is displayed graphically and the relevant ratios are calculated and displayed.

| DESCRIPTION                                | ITEM#   |
|--------------------------------------------|---------|
| Stimpod NMS450X Stimulator with Carry Case | NB-STIM |
| Nerve Location and Mapping Probe Cable     |         |
| (Crocodile Clip included)                  | NBMP    |
| Tri-axial Accelerometer                    |         |
| (Crocodile Clip included)                  | NBCA    |
| Crocodile Clip for non-adhesive ground     | NBCC    |









## Stimulating Echogenic Needles



Stimulating echogenic nerve block needles are for acute pain management and to help increase overall nerve block success. Use with or without ultrasound guidance.

- 2mm pin connector is compatible with MILA Stimpod and most nerve stimulators.
- Insulated needle cannula with a stimulating tip allows for needle guidance using stimulation.
- B Bevel, echo needle tip designed to increase visibility under ultrasound guidance.
- Centimeter markings on the outer cannula to facilitate precise depth placement.

| DESCRIPTION        | ITEM # |
|--------------------|--------|
| 22Ga x 5cm (2in)   | NB2205 |
| 21Ga x 8cm (3.1in) | NB2108 |
| 21Ga x 10cm (4in)  | NB2110 |





## Echogenic Needles for Ultrasound



Echogenic needles feature 360° dimple reflectors