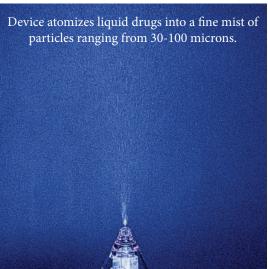

100 microns.
- Conical profile is designed to seal within the patient's naris.
- Hospital kit (Item #5400) includes the VetJet™ Nasal Atomizer and 3cc amber syringe.
- Home kit (Item #5400K) includes the VetJet™ Nasal Atomizer, 3cc amber syringe and dispensing pin with .2 micron air filter to attach to medication vial.

Ideal for delivering midazolam intranasally for seizures.

| DESCRIPTION                                                                 |              | ITEM # |
|-----------------------------------------------------------------------------|--------------|--------|
| VetJet™ Nasal Sprayer and 3cc amber syringe                                 | HOSPITAL USE | 5400   |
| VetJet™ Nasal Sprayer, 3cc amber syringe and dispensing pin with air filter | HOME USE     | 5400K  |









# VetJet<sup>™</sup> Instructions for Use:



Remove protective cap from drug vial and place vial on a firm, non-skid surface. Peel open pouch containing the vial adapter. Holding vial adapter housing, place over the drug vial and firmly press down to puncture the septum. The adapter will snap over the vial cap and lock in place.



Peel open pouch containing the syringe and atomizer. Attach the syringe tip to the vial adapter thread by turning clockwise.



Turn the vial upside down and slowly pull back on the syringe plunger to fill syringe with medication. Pull to desired amount by reading the volume markings on the syringe barrel.



Detach the syringe from the vial adapter by turning counter-clockwise.



Attach the syringe to the atomizer thread by turning clockwise.



Insert