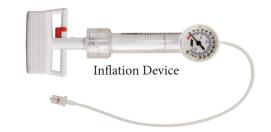

ucer for 14Fr BE Tube and 18Fr Esophagostomy Tube | BE22MI  |
| 26Fr Introducer for 18Fr BE Tube                             | BE26MI  |
|                                                              |         |

#### Order the accessory kit which includes:

TWO Nitinol guidewires with steerable tip (0.035in x 80cm and 0.035in x 150cm) ONE Auto 3-way valve (Item #175450NB) ONE Stopcock (Item #2405)



| DESCRIPTION                                     |          | ITEM # |
|-------------------------------------------------|----------|--------|
| Accessory Kit - Wires, Centesis Valve, Stopcock | Required | BE-ACC |

#### Order the inflation device.



• Barrel volume = 60ml

- 33cm (13in) extension tubing with rotating male luer
- Analog display to monitor inflation pressure of the balloon



| DESCRIPTION           |          | ITEM #   |
|-----------------------|----------|----------|
| 60cc Inflation Device | Required | BE-BIG60 |

#### Guidewire Inserted Chest Tube Procedure Kit



- Place using local anesthetic and sedation.
- Single lumen, radiopaque, polyurethane catheter with multiple fenestrations.
- Use for pyothorax, hemothorax, pneumothorax, emergency peritoneal lavage or pericardial drain.
- Insertion is the Seldinger catheter-over-guidewire technique.
- Stasis valve prevents air from entering chest eliminating the need for a three-way stopcock.
- Additional suture wing for secure length adjustment and attachment.
- Multiple drainage holes.
  14Ga fenestrated up to 4cm or 8cm mark.
  12Ga fenestrated up to 6cm or 15cm mark.
  12Fr fenestrated up to 16cm mark.