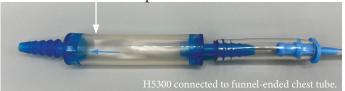

low style with a male luer lock adapter for guidewire inserted chest tubes and a barbed adapter for funnel-ended chest tubes.
- #H5300 is a semi-rigid cylinder style with an adapter for guidewire inserted chest tubes.

| DESCRIPTION                                                                                                    | ITEM# |
|----------------------------------------------------------------------------------------------------------------|-------|
| Pillow style, 12cm (5in) pillow length, fits 12-30Fr tubes or catheters with a luer lock hub                   | H2900 |
| Semi-rigid cylinder style, 16cm (6.5in) cylinder length, fits 20-40Fr tubes and catheters with a luer lock hub | H5300 |





Open end of internal one-way valve should face AWAY from the patient/chest tube.





# Chest Tube Adapter with Stopcock

- Adapter includes a three-way stopcock, clamp and barbed adapter.
- Fits 18-34Fr flare-end chest tubes.
- Can be used with a variety of tubes such as drains and nasogastric feeding tubes.

| DESCRIPTION        | ITEM#  |
|--------------------|--------|
| 16Fr x 17cm (7in)  | 175420 |
| 20Fr x 25cm (10in) | 175425 |



# Suction Connector for Bilateral Chest Tubes

- Connects bilateral chest tubes to a single vacuum source.
- Luers allow easy disconnect and reconnect.
- Bubble tubing can be cut to accommodate various underwater seal sets.
- Works well with items #175420 and #175425 (Chest Tube Adapter with Stopcock).



# Chest Tube Suction Bulb with 360° Spinning Luer Lock Adapter

- 360° spinning luer lock adapter for secure attachment to MILA Guidew