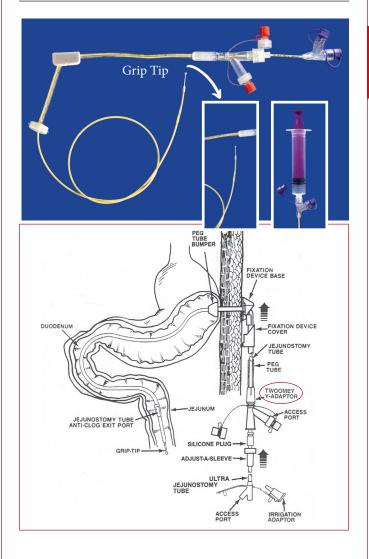

a 16Fr or 20Fr MILA PEG tube (on previous page).
- Continuous nutritional support via a jejunal tube positioned in duodenum or jejunum.
- Sealed Twoomey adapter permits evacuation of stomach from side port and placement of J-tube through top port and locks the J tube in place. No up/down slippage or leakage.
- Grip tip on tube for grasping with endoscope.
- Color coded purple luer lock to indicate for enteral nutrition only.
- All sizes have an ENFit™ connection on the proximal end. Two ENFit™ syringes are included.

| DESCRIPTION                               | ITEM # |
|-------------------------------------------|--------|
| 6Fr x 90cm (36in) - Order PEG16 or PGS16  | J636   |
| 8Fr x 90cm (36in) - Order PEG20 or PGS20  | J836   |
| 10Fr x 90cm (36in) - Order PEG20 or PGS20 | J1036  |



# Mic-Key<sup>™</sup> Low Profile Gastrostomy Device

Use with
MILA Guardian™
to reduce risk of infection
See page 59 for details.

- Unique balloon style cuff enables insertion and removal without trauma after the stoma is formed.
- Kit includes patient care kit with 6cc & 35cc syringes, right angle feeding set, bolus feeding set and caregiver guide.
- Available in 12Fr, 14Fr, 16Fr, 18Fr, 20Fr and 24Fr diameters. Many lengths from 0.8cm up to 5.0cm. Length is measured from the proximal side of the balloon to the skin surface. Scan the QR code to see all available sizes.



| DESCRIPTION                                       | ITEM #  |
|---------------------------------------------------|---------|
|                                                   |         |
| Mic-Key <sup>™</sup> -