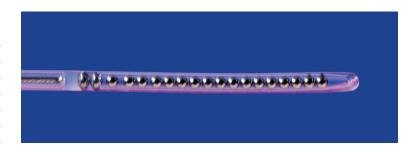

| 10Fr x 90cm (36in) STERILE | NGP1036S |
| 10Fr x 108cm (43in)        | NGP1043  |
| 10Fr x 140cm (55in)        | NGP1055  |
| 10Fr x 180cm (71in)        | NGP1071  |
| 12Fr x 108cm (43in)        | NGP1243  |
|                            |          |









# WEIGHTED NG PLUS Feeding Tube with Flushing Stylet

Weighted NG Plus Feeding tubes have all of the same features as non-weighted tubes but with tungsten beads in the distal tip.

| DESCRIPTION                         | ITEM#    |
|-------------------------------------|----------|
| 6Fr x 55cm (22in) - 1 Gram weight   | NGP622W  |
| 8Fr x 108cm (43in) - 3 Gram weight  | NGP843W  |
| 10Fr x 90cm (36in) - 3 Gram weight  | NGP1036W |
| 10Fr x 108cm (43in) - 3 Gram weight | NGP1043W |
| 12Fr x 108cm (43in) - 3 Gram weight | NGP1243W |



## Feeding Tube Extension Set

- Color-coded purple for safety, to indicate feeding.
- Male luer fits the port of all MILA yellow and purple NG Tubes.
- Priming volume is 9.4ml.
- Total length is 152cm/60in.





| FS( |  |  |
|-----|--|--|
|     |  |  |
|     |  |  |

ITEM#

Large Bore Feeding Tube Extension Set with Rotating Male Luer Lock, Clamp and Female Luer. Priming Volume = 9.4ml 13Ga x152cm (60in)

FTE60

# UV-Blocking Extension Sets and Medication Bag Covers

- Amber tubing provides protection for light sensitive liquid medications, reducing the risk of molecule crystallization and photo-degradation.
- Mini-bore UV Blocking extension set with female luer, clamp and rotating male luer lock.
- Set can connect to MILA Nasogastric tube for medication delivered enterally.
- Use with