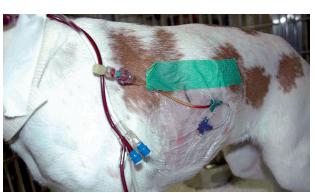

troducer catheters, guidewire, dilator, chest tube catheter, suture wings, stasis valve and cap. 12Fr catheter kit includes a scalpel, introducer catheter, guidewire, dilator, chest tube catheter with pre-loaded stiffening stylet, suture wing, 3-0 suture, stasis valve, cap, drape and gauze.

| DESCRIPTION                                              | ITEM #   |
|----------------------------------------------------------|----------|
| 14Ga x 20cm (8in) Fenestrated up to 4cm, 5 side holes    | CT1404   |
| 14Ga x 20cm (8in) Fenestrated up to 8cm, 7 side holes    | CT1410   |
| 12Ga x 20cm (8in) Fenestrated up to 6cm, 7 side holes    | CT1206   |
| 12Ga x 30cm (12in) Fenestrated up to 15cm, 14 side holes | CT1210   |
| 12Fr x 30cm (12in) Fenestrated up to 16cm, 16 side holes | CT12Fr16 |











## Chest Tube with Sharp Trocar and Adapters

- Sizes 10, 12 and 14Fr include clamp and barbed adapter.
- Sizes 16, 20, 24, 28 and 32Fr include clamp, barbed adapter and 36 inches (90cm) of sterile bubble tubing.
- Open end with two large side holes
- Centimeter markings
- PVC material

| DESCRIPTION          | ITEM # |
|----------------------|--------|
| 10Fr x 19cm (7.5in)  | CTT10S |
| 12Fr x 19cm (7.5in)  | CTT12S |
| 14Fr x 19cm (7.5in)  | CTT14S |
| 16Fr x 21cm (8in)    | CTT16  |
| 20Fr x 34cm (13.5in) | CTT20  |
| 24Fr x 34cm (13.5in) | CTT24  |
| 28Fr x 34cm (13.5in) | CTT28  |
| 32Fr x 34cm (13.5in) | CTT32  |
|                      |        |







#### Silicone Chest Tubes

- Very kink resistant.
- Radiopaque, single lumen, open end with multiple side holes
- Use for d