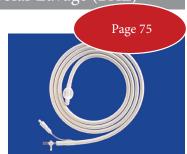

g Request



Scan the QR code above to request an additional catalog(s).



#### **New Products**

# Large Animal Endotracheal Tubes

Page 78-79

The MILA Cuffed Silicone Endotracheal Tubes are appropriate for both oral and nasal intubation, as clinically decided. The inflated balloon cuff facilitates pressurized assisted ventilation.



### MILA Guardian™

The MILA Guardian<sup>™</sup> is a chlorhexidine-impregnated protective foam disc that is clinically proven to reduce the risk of catheter-related infections. Ideal for drains, esophagostomy tubes and hemodialysis catheters.



#### LARGE ANIMAL Bronchoalveolar Lavage (BAL)

Small Bore Straight Extension Set

Open-end, silicone, radiopaque, heavy wall tube for lavage via the nasotracheal route.

#### **NEW SIZE!**

24Fr x 200cm (79in)



#### Fecal Management System

The Fecal Management System consists of a soft, silicone catheter inserted into the rectum for collection of liquid stool and a bag to keep the odor and stool contained in a closed system.



#### NEW SIZE!

20Ga x 152cm (60in) extension set with female luer and rotating male luer lock.



#### **NEW SIZE!**

28Fr catheter



Luer specially designed to accept only ENFit™ connections. Reduces the risk of tubing misconnections.



#### VetJet<sup>™</sup> Nasal Intranasal Mucosal Atomization Device

Designed to be a safe and painless way to deliver medication via the naris. Ideal for delivering midazolam intranasally for seizures in dogs.

NOW HAS AN AMBER SYRINGE FOR LIGHT SENSITIVE MEDICATIONS!



# Long Term Polyurethane Catheter Kits

#### **INDICATIONS:**