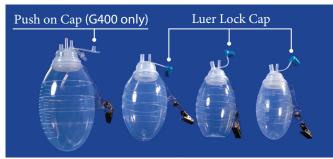

b and attach to the drain. Recoil of the bulb creates suction.
- Closed system for fluid collection.
- Attach to any drain Blake, Jackson Pratt and Spiral.
- Luer lock cap for secure closure and syringe emptying on the 100, 150 and 200cc. 400cc has a push-on cap.
- Low pressure design provides continuous gentle suction and minimizes tissue trauma.
- Volume markings provide easy measurement.
- Internal anti-reflux valve to prevent backflow of fluid to the patient.
- Metal clip for secure attachment.
- Silicone.

| DESCRIPTION                        | ITEM# |
|------------------------------------|-------|
| 100cc suction bulb w/one-way valve | G100  |
| 150cc suction bulb w/one-way valve | G150  |
| 200cc suction bulb w/one-way valve | G200  |
| 400cc suction bulb w/one-way valve | G400  |











## 50ml Bellows Suction System

- Squeeze the air out of the bellow and attach to the drain. Recoil of the bellow creates suction.
- 50ml Mini Grenade.
- Supplied with two adapters for connection to all drain sizes.
- Fits Blake, Jackson Pratt and Spiral Drains.
- Low pressure design provides continuous gentle suction and minimizes tissue trauma.

ITEM# G050



## MILA Guardian™

Chlorhexidine-Impregnated Protective Foam Disc

Ideal for Drains, Esophagostomy Tubes and Hemodialysis Catheters

## CLINICALLY PROVEN TO REDUCE THE RISK OF CATHETER-RELATED INFECTIONS

- Chlorhexidine dressing with 360° of skin antisepsis protects the entire insertion site of percutaneous devices.
- Designed to reduce risk of infection by absorbing exudate and inhibiting or killing bacteria.
- 1 inch (2