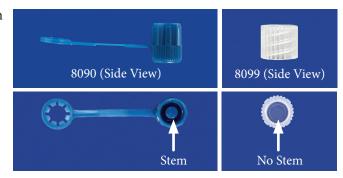

xtension Set with Stasis Valve, Tethered Cap, Clamp, Injection Site, Rotating Male Luer Lock 12Ga x 13cm (5in), Priming Volume = 0.9ml

8572M



Double T Extension Set with 2 Stasis Valves, 2 Tethered Caps, 2 Clamps, Injection Site, Rotating Male Luer Lock 12Ga x 13cm (5in), Priming Volume = 0.9ml per lumen

8575M

# Caps

- Tethered Cap (Item #8090) attaches to the catheter or extension hub to cover the injection port. Not for stasis valves or MicroClaves® because it has a stem that keeps the valve open.
- Stemless Luer Lock Cap (Item #8099) 10 pack, non-sterile. Keeps injection ports clean without opening the valve. Works with all injection ports, including stasis valves.

|           | ITEM # |
|-----------|--------|
|           | 8090   |
| (10 pack) | 8099   |
|           |        |



# 2, 3 and 4 Port Extension Sets -Mini Bore, Small Bore & Large Bore

## Mini Bore - 18 & 20 Gauge



DESCRIPTION ITEM #

Mini Bore Bifuse Y Extension Set with 2 Female Luers,
2 Clamps, Male Luer Lock
20Ga x 15cm (6in),
Priming Volume = 0.2ml per lumen 8544



Bifuse Y-Extension Set with 2 MicroClaves,® 3 Clamps, Rotating Male Luer Lock 18cm/7in length, Priming Volume = 0.1ml per lumen

MC44

# Small Bore - 16 Gauge



DESCRIPTION ITEM #

Bifuse Y Extension Set with 2 Stasis Valves, 2 Tethered Caps, 2 Clamps, Rotating Male Luer Lock 16Ga x 13cm (5in), Priming Volume = 0.5ml per lumen 8574M





Trifuse Extension Set with 3 Stasis Valves, 3 Tethered Caps 3 Clamps, Rotating Male Luer Lock 16Ga x 10cm (4in),
Priming Volume = 0.18ml per lumen 8584M

Quadfuse Extension Set with 4 Stasis Valve