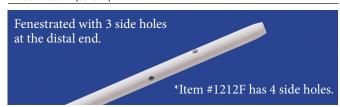

n also be used to temporarily cap the IV catheter prior to securing an extension set.

| DESCRIPTION            | ITEM# |
|------------------------|-------|
| 16Ga x 8.25cm (3.25in) | QC163 |
| 16Ga x 14cm (5.5in)    | QC165 |
| 14Ga x 8.25cm (3.25in) | QC143 |
| 14Ga x 14cm (5.5in)    | QC145 |



Filter vent plug included on all catheters.



#### **Fenestrated Catheters**

Recommended for up to 24 hour use.

Catheter-over-needle style with smooth transition from needle to catheter, featuring additional fenestrations.

| , 8                  |        |
|----------------------|--------|
| DESCRIPTION          | ITEM#  |
| 18Ga x 9cm (3.5in)   | 1804F  |
| 16Ga x 7.5cm (3in)   | 1604F  |
| 14Ga x 9cm (3.5in)   | 1404F  |
| 14Ga x 13cm (5.25in) | 1412F  |
| 12Ga x 13cm (5.25in) | 1212F* |





# Peripheral IV Catheters

- Smooth transition from needle to catheter reduces burring and wasted sticks.
- Superior needle sharpness reduces tissue trauma and pain, making it kinder to the patient.
- Clear, large volume CLOSED chamber allows for immediate indication of vessel entry.
- Radiopaque Teflon material
- Filter vent plug prevents blood loss during insertion and can also be used to temporarily cap the IV catheter prior to securing an extension set.
- Sold individually or in boxes of 50

| DESCRIPTION          | ITEM#  |
|----------------------|--------|
| 26Ga x 20mm (0.75in) | IV2619 |
| 24Ga x 20mm (0.75in) | IV2419 |
| 22Ga x 25mm (1in)    | IV2225 |
| 20Ga x 25mm (1in)    | IV2025 |
| 20Ga x 30mm (1.25in) | IV2032 |
| 18Ga x 30mm (1.25in) | IV1832 |
| 18Ga x 48mm (1.88in)