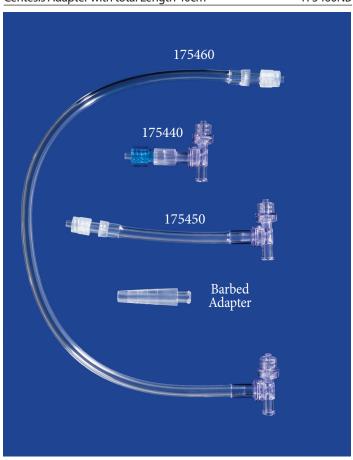

le luer lock barbed adapter that fits 20-40Fr flared tubes
  - 60cc Syringe
- Centesis adapters also sold individually. See item numbers with "NB" below.

| DESCRIPTION                                         | ITEM#  |
|-----------------------------------------------------|--------|
| CENTESIS ADAPTER KITS: Better Value                 |        |
| Centesis Adapter with Spin Luer Lock - No Extension | 175440 |
| Centesis Adapter with total Length 12.5cm (5in)     | 175450 |
| Centesis Adapter with total Length 40cm (16in)      | 175460 |

#### **ADAPTERS ONLY:**

| Centesis Adapter with Spin Luer Lock      | 175440NB |
|-------------------------------------------|----------|
| Centesis Adapter with total Length 12.5cm | 175450NB |
| Centesis Adapter with total Length 40cm   | 175460NB |







## How the Automatic 3-Way Works:







See MILA website for link to YouTube video.

#### STIMPOD 450X

- A nerve stimulation device designed to be used by a specifically trained anesthetist during:
  - » General anesthesia for the purpose of establishing the efficacy of a neuromuscular blocking agent using noninvasive surface electrodes (not supplied)

OR

- » Regional anesthesia for the purpose of:
  - Nerve mapping using noninvasive nerve mapping probe (supplied)
  - Nerve locating using invasive electrodes (not supplied) or needles (supplied).
- Ability to adjust current, pulse width and twitch frequency.
- Visual and audible feedback is given when the target current and pulse width ranges are reached indicating probable nerve proximity.
- Displays real time waveforms of the cur