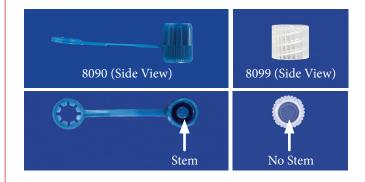

|  |  |
|                                       | (10 pack) |  |  |
| Three female connectors with a male   |           |  |  |
| rotating luer lock.                   | 2460      |  |  |
|                                       | (10 pack) |  |  |



## Caps

- Tethered Cap (8090) attaches to the catheter or extension hub to cover the injection port. Not for stasis valves or MicroClaves® because it has a stem that keeps the valve open.
- Stemless Luer Lock Cap (8099) 10 pack, non-sterile. Keeps injection ports clean without opening the valve. Works with all injection ports, including stasis valves.

| DESCRIPTION            |           | ITEM# |
|------------------------|-----------|-------|
| Tethered Cap           |           | 8090  |
| Stemless Luer Lock Cap | (10 pack) | 8099  |



## Stopcocks Each individually packed and sterile.

| DESCRIPTION                                | ITEM #    |
|--------------------------------------------|-----------|
| Three-way with luer slip                   | 2400      |
|                                            | (10 pack) |
| Three-way with luer lock                   | 2405      |
|                                            | (10 pack) |
| Three-way with 8 inch extension            | 2408      |
| Four-way with High Flow Needle-Free Valves | 2412      |





## Suture Wings

Suture wings are sold in packs of 10, non-sterile.

| DESCRIPTION          | 10 PACK | ITEM# |
|----------------------|---------|-------|
| 20Ga with blue clamp |         | 2530  |
| 18Ga with blue clamp |         | 2540  |
| 16Ga with blue clamp |