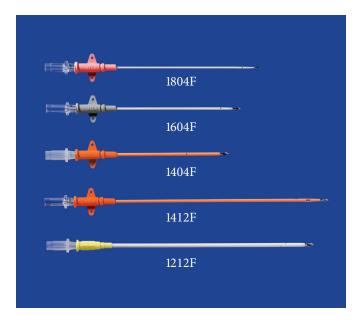

aids in placement.
- Three large skived holes for maximum drainage and to minimize clogging.
- Echogenic needle with bevel indicator for enhanced visibility on ultrasound.
- Clear needle hub for flashback confirmation.

| ITEM#  |
|--------|
| 175042 |
| 175044 |
| 175052 |
| 175054 |
| 175056 |
|        |





#### Fenestrated Centesis Catheters

Great for tapping pericardial effusion in dogs.

- Catheter-over-needle style designed for smooth transition off of the stylet.
- Fenestrated with three side holes at the distal end. Item #1212F has four side holes.

| DESCRIPTION          | ITEM# |
|----------------------|-------|
| 18Ga x 9cm (3.5in)   | 1804F |
| 16Ga x 7.5cm (3in)   | 1604F |
| 14Ga x 9cm (3.5in)   | 1404F |
| 14Ga x 13cm (5.25in) | 1412F |
| 12Ga x 13cm (5.25in) | 1212F |





#### Drainage Bag with Spike Port Included

#### Centesis Adapters – Automatic 3-Way

- Unique valve allows aspiration and evacuation without disconnecting the syringe and without turning a stopcock. SAVES TIME AND AVOIDS MISTAKES.
- Use as a chest tube adapter to avoid risks associated with three-way stopcocks.
- Use for chest tap, belly tap or anytime you want to remove a large volume of air or fluid.
- See pages 98-99 for information on use for AUTOTRANSFUSION.
- KIT INCLUDES:
  - 1000ml collection bag with anti-reflux valve, 38cm/15in drain line with luer lock, pull-down fluid drain port and spike port for autotransfusion.
  - Centesis Adapter
  - Female luer lock barbed adapter that fits 20-40Fr flared tubes
  - 60cc Syringe
- Centesis adapters also sold individually. See item num