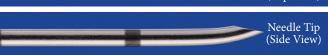

Pain** Management Kit



- Catheter through tuohy needle introduction.
- Epidural catheter with wire stylet.
- 20Ga catheter is 90cm/36in, 24Ga catheter is 25cm/10in.
- Closed end with side holes.
- Length adjustable
- Kit includes catheter with wire stylet, Tuohy introducer needle, loss-of-resistance syringe,
- 0.2 micron bacteria filter, luer lock catheter clamp, suture wing, scalpel, drape and tape measure.

| DESCRIPTION                                        | ITEM# |
|----------------------------------------------------|-------|
| 24Ga catheter - 20Ga x 4.5cm (1.75in) tuohy needle | 9243  |
| 20Ga catheter - 18Ga x 7.5cm (3in) tuohy needle    | 9203  |
| 20Ga catheter - 18Ga x 15cm (6in) tuohy needle     | 9206  |
| See MILA website for YouTube video.                |       |









## Stimpod 450X

Universal handheld system designed to provide functionality for nerve location, with add-on cables for nerve mapping and neuromuscular blocking agent monitoring. See page 70 for details.



## Diffusion Catheter/ Soft Tissue Incision Catheter

for Pain Management

- Radiopaque polyurethane catheter with micro ports in the distal end to evenly disperse fluid over 2 inches, 4 inches, 6 inches, 7.5 inches or 9 inches.
- Designed to deliver local anesthetics to the surgery site for several days.
- Surgically place in the deepest layer of closure, or by using a 5Fr (#4205 or 4205.5) peel-away introducer for wounds.
- Ideal for amputation incisions, traumatic wounds, mammary strips, total ear canal ablation and thoracic/ sternal surgery.
- Use with the MILA administration pump