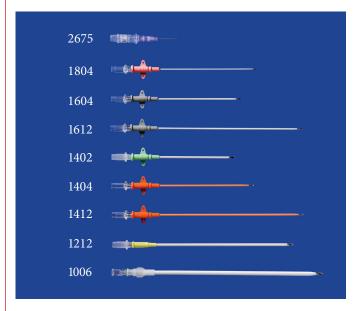

Short Term MILACATH<sup>®</sup>

Recommended for up to 24 hour use.

# Short Term Quicky Cath™

Recommended for up to 24 hour use.

- Teflon catheter-over-needle.
- Radiopaque.
- 18Ga, 16Ga and 14Ga have suture wings & suture groove.

| DESCRIPTION                       | ITEM # |
|-----------------------------------|--------|
| 26Ga x 20mm (.75in)               | 2675   |
| 18Ga x 9cm (3.5in)                | 1804   |
| 16Ga x 7.5cm (3in)                | 1604   |
| 16Ga x 13cm (5.25in)              | 1612   |
| 14Ga x 7cm (2.75in)               | 1402   |
| 14Ga x 9cm (3.5in)                | 1404   |
| 14Ga x 13cm (5.25in)              | 1412   |
| 12Ga x 13cm (5.25in)              | 1212   |
| 10Ga x 15cm (6in) is polyethylene | 1006   |
|                                   |        |



- Teflon catheter-over-needle.
- Radiopaque.
- No suture wings.
- Filter vent plug prevents blood loss during insertion and can also be used to temporarily cap the IV catheter prior to securing an extension set.

| DESCRIPTION            | ITEM# |
|------------------------|-------|
| 16Ga x 8.25cm (3.25in) | QC163 |
| 16Ga x 14cm (5.5in)    | QC165 |
| 14Ga x 8.25cm (3.25in) | QC143 |
| 14Ga x 14cm (5.5in)    | QC145 |



Filter vent plug included on all catheters.



#### **Fenestrated Catheters**

Recommended for up to 24 hour use.

Catheter-over-needle style with smooth transition from needle to catheter, featuring additional fenestrations.

| , 8                  |        |
|----------------------|--------|
| DESCRIPTION          | ITEM#  |
| 18Ga x 9cm (3.5in)   | 1804F  |
| 16Ga x