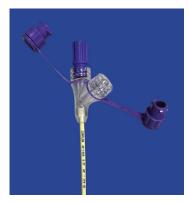

## Weighted Nasogastric Feeding Tube with Stylet

- Weight in distal end.
- Use for gastric decompression and enteral feeding.
- Non-irritating radiopaque polyurethane
- Flushing stylet to facilitate insertion
- Centimeter markings
- · Y-adapter for feeding, medicating and flushing

| DESCRIPTION                         | ITEM#    |
|-------------------------------------|----------|
| 6Fr x 56cm (22in) - 1 Gram weight   | NG622W   |
| 8Fr x 109cm (43in) - 3 Gram weight  | NG843W-3 |
| 8Fr x 109cm (43in) - 7 Gram weight  | NG843W-7 |
| 10Fr x 91cm (36in) - 3 Gram weight  | NG1036W  |
| 10Fr x 109cm (43in) - 3 Gram weight | NG1043W  |
| 12Fr x 109cm (43in) - 3 Gram weight | NG1243W  |



## ENFit<sup>™</sup> Nasogastric Feeding Tubes

## DESIGNED TO REDUCE THE RISK OF TUBING MISCONNECTIONS



- Luer specially designed to only accept ENFit™ connections.
- NON-WEIGHTED and WEIGHTED tubes available in the same sizes as the other nasogastric tubes.
- Accessories with ENFit™ connections also available. See MILA website for more details.
- Special order item. Please allow up to 2 weeks for delivery. See MILA website for pricing.



## Large Animal Nasogastric Tubes

- Use for gastric decompression and enteral feeding.
- Non-irritating radiopaque polyurethane
- Stylet to facilitate insertion.
- Centimeter markings
- Y-adapter for feeding, medicating and flushing.
- LENGTH ADJUSTABLE AFTER PLACEMENT by cutting the proximal end and replacing Y-adapter.

| DESCRIPTION          |                      | ITEM#   |
|----------------------|----------------------|---------|
| 14Fr x 125cm (5