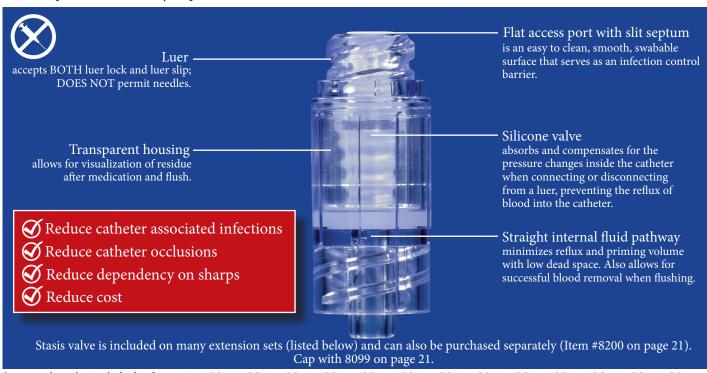

opening the valve. Works with all injection ports, including stasis valves.

| DESCRIPTION            |           | ITEM# |
|------------------------|-----------|-------|
| Tethered Cap           |           | 8090  |
| Stemless Luer Lock Cap | (10 pack) | 8099  |



#### **Needle-Free Connectors**



#### Stasis Valve (Neutral Displacement Injection Port)

- Helps to maintain catheter patency by preventing blood reflux and associated clotting at the catheter tip when a syringe or line is disconnected.
- Clear, closed, NEEDLE-FREE valve with a swabable top for easy disinfecting.
- NO CLAMPING REQUIRED to control valve -induced reflux.
- HEPARIN NOT REQUIRED. Saline flush option reduces risk, cost and time associated with heparin use.
- Use in place of a three-way stopcock on chest tubes.



Item numbers that include this feature: 8518M, 8530M, 8550M, 8570M, 8572M, 8573M, 8574M, 8575M, 8576M, 8577M, 8584M, 8585M, 8587M, 8590M and 8590MS.

## Normally Closed Valve

- Luer activated valve is needle-free and bi-directional for infusion and sampling.
- Cap with 8090 or 8099. See page 21.



Normally Closed Valve can also be purchased separately (Item #8095 on page 21).

Item numbers that include this feature: 8518, 8570, 8572, 8575, 8585, 8590 and 8590S.

#### MicroClave®

- Clear, closed needle-free port
- Approved for saline flush. Heparin not required.



MicroClave® can also be purchased separately (Item #8098 on page 21).

Item numbers that include this feature: MC40, MC43 and MC44.

#### **Male Connections**



#### 360° Spinner Luer Lock\*

• 360° spinning luer lock hub r