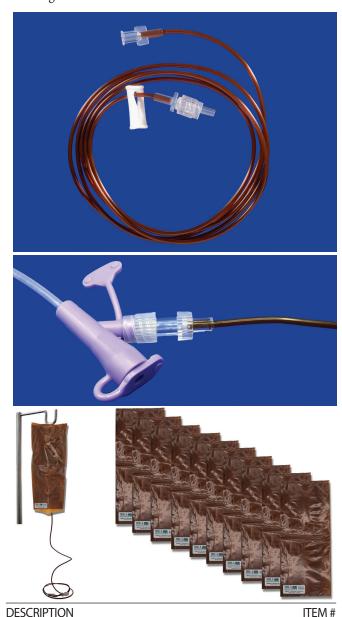

of all MILA yellow and purple NG Tubes.
- Priming volume is 9.4ml.
- Total length is 152cm/60in.





| FS( |  |  |
|-----|--|--|
|     |  |  |
|     |  |  |

ITEM#

Large Bore Feeding Tube Extension Set with Rotating Male Luer Lock, Clamp and Female Luer. Priming Volume = 9.4ml 13Ga x152cm (60in)

FTE60

# UV-Blocking Extension Sets and Medication Bag Covers

- Amber tubing provides protection for light sensitive liquid medications, reducing the risk of molecule crystallization and photo-degradation.
- Mini-bore UV Blocking extension set with female luer, clamp and rotating male luer lock.
- Set can connect to MILA Nasogastric tube for medication delivered enterally.
- Use with bag cover, item #UVB-B, for complete protection of light-sensitive liquid medications. Includes 10 bag covers.



Mini Bore UV Blocking Extension Set with Female Luer, Clamp, Rotating Male Luer Lock

23Ga x 25cm (10in), Priming Volume = 0.2ml UVB10 23Ga x 152cm (60in), Priming Volume = 0.65ml UVB60

1000ml UV Blocking Medication Bag Covers

(10 pack) UVB-B

# Nasogastric Feeding Tube with Stylet



- Use for gastric decompression and enteral feeding.
- Non-irritating radiopaque polyurethane
- Flushing stylet to facilitate insertion
- Centimeter markings
- Y-adapter for feeding, medicating and flushing.
- Suitable for oropharyngeal oxygen delivery.
- Can be used as surgically placed jejunal tube (see STERILE items listed below).

| DESCRIPTION               | ITEM#  |
|---------------------------|--------|
| 3Fr x 25cm (10in) STERILE | NG310S |
| 5Fr x 56cm (22in) STERILE | NG522S |
| 6Fr x 56cm (22i