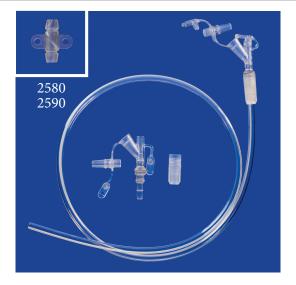

| E1413  |
| 14Fr length adjustable up to 75cm (30in) - Order 75cm or 125cm length for use with #ETUN14 or #BE18MI for placement. | E1430  |
| 14Fr length adjustable up to 125cm (50in), includes stiffening stylet. (No side holes on this size only.)            | E1450  |
| 18Fr length adjustable up to 75cm (30in) - Use with #ETUN18 or #BE22MI for placement.                                | E1830  |
| Y-Replacement Kit for 14Fr and 18Fr Esophagostomy Tubes                                                              | E-Y    |
| 14Fr Suture Wing - 10 pack                                                                                           | 2580   |
| 18Fr Suture Wing - 10 pack                                                                                           | 2590   |





#### **Esophagostomy Feeding Tube Placement**

#### Retrograde Technique: Tunneler for Esophagostomy Feeding Tube Placement

EASIER AND FASTER - Retrograde tunneling greatly improves the ability to easily, safely and quickly position the MILA length adjustable Esophagostomy Feeding Tubes. See MILA website for link to YouTube video.

| DESCRIPTION                       | ITEM # |
|-----------------------------------|--------|
| 14Fr Esophagostomy Tube Tunneler  |        |
| use for sizes 10Fr and 14Fr tubes | ETUN14 |
| 18Fr Esophagostomy Tube Tunneler  | ETUN18 |

This technique allows the distal tip of the catheter to be manually passed through the mouth into the esophagus. The proximal end of the tube is pulled through the neck with the tunneler. The tube is then cut to the desired l