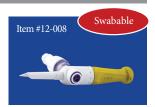

luer lock syringe. Permanently locks on to the syringe to prevent disconnection and reduces exposure.

Item #12-007

• Passive safety system that locks and closes the fluid path upon disconnection from vial adapter.



- Simple permanent locking feature prevents disconnection and reduces exposure.
- 0.06ml priming volume
- Single Use

### Closed Female Luer Valve

- Needle-free female luer connects onto any butterfly needle or catheter. Designed to reduce exposure after drug infusion.
- Drip free disconnection
- 0.06ml priming volume
- Single Use



## Infusion Access Device Spike with Closed Female Luer

- Use with standard IV bags, glass bottles and other rigid containers.
- IV spike with closed female luer for adding chemo drugs to bag or bottle
- Drip free disconnection
- Single Use



## Closed System Transfer Device -From Vial to Syringe

### How it Works:



Snap on vial adapter.



Connect male luer valve onto syringe.



Connect male luer valve to female Disconnect syringe from vial luer valve on vial adapter and withdraw medication.



adapter.



Connect female valve onto the patient's vascular device.



Connect syringe with male valve (12-007) onto female valve (12-004). Administer drug.



Disconnect syringe and dispose.

## Closed System Transfer Device -From IV Bag to Syringe

## How it Works:



Spike fluid bag with access device.



Pull cap back from bottom of access device and spike with administration set.



Connect male luer valve onto syringe. Fill syringe following directions in left column on this page.



Connect male luer valve to female luer va