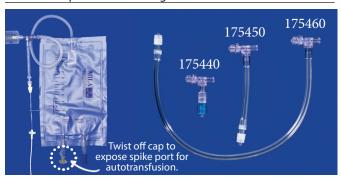

| ITEM # |
|--------------------------------------|--------|
| Pressurization Kit                   | AF48   |
| Pressurization Squeeze Bulb Assembly |        |
| Includes bulb and three-way stopcock | 175590 |



## Automatic 3-Way Set for Transfusion/Autotransfusion

Unique valve allows aspiration and evacuation without disconnecting the syringe and without turning a stopcock. Choose a kit from the list below and attach #BF200-4 to create a closed, automatic delivery system. Valve does not induce hemolysis.\*

| DESCRIPTION                               | ITEM # |
|-------------------------------------------|--------|
| Centesis Adapter with Spin Luer Lock      | 175440 |
| Centesis Adapter with total Length 12.5cm | 175450 |
| Centesis Adapter with total Length 40cm   | 175460 |



\*Data on file at MILA.

## **Blood Filtration System**

### Hemo-Nate Blood Filter - 18 Micron

- Stainless steel filter designed to filter particulate within blood products down to 18 microns.
- Used for the filtration of stored blood transfused into small patients.
- Luer locking hub allows the use of a standard syringe without a needle.
- 50cc filter capacity for whole blood and 20cc filter capacity for all other blood components.



| DESCRIPTION                        | ITEM # |
|------------------------------------|--------|
| Hemo-Nate Blood Filter - 18 Micron | BF18   |

## Hemo-Tap Bag Spike

• Hemo-Tap bag spike with needle injection port.



| DESCRIPTION        | ITEM# |
|--------------------|-------|
| Hemo-Tap Bag Spike | BF15  |

## **Blood Collection Set**

High flow col