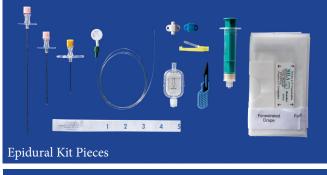

dural Pain** Management Kit



- Catheter through tuohy needle introduction.
- Epidural catheter with wire stylet.
- 20Ga catheter is 90cm/36in, 24Ga catheter is 25cm/10in.
- Closed end with side holes.
- Length adjustable
- Kit includes catheter with wire stylet, Tuohy introducer needle, loss-of-resistance syringe,
- 0.2 micron bacteria filter, luer lock catheter clamp, suture wing, scalpel, drape and tape measure.

| DESCRIPTION                                        | ITEM# |
|----------------------------------------------------|-------|
| 24Ga catheter - 20Ga x 4.5cm (1.75in) tuohy needle | 9243  |
| 20Ga catheter - 18Ga x 7.5cm (3in) tuohy needle    | 9203  |
| 20Ga catheter - 18Ga x 15cm (6in) tuohy needle     | 9206  |
| See MILA website for YouTube video.                |       |









## Stimpod 450X

Universal handheld system designed to provide functionality for nerve location, with add-on cables for nerve mapping and neuromuscular blocking agent monitoring. See page 70 for details.



## Diffusion Catheter/ Soft Tissue Incision Catheter

for Pain Management

- Radiopaque polyurethane catheter with micro ports in the distal end to evenly disperse fluid over 2 inches, 4 inches, 6 inches, 7.5 inches or 9 inches.
- Designed to deliver local anesthetics to the surgery site for several days.
- Surgically place in the deepest layer of closure, or by using a 5Fr (#4205 or 4205.5) peel-away introducer for wounds.
- Ideal for amputation incisions, traumatic wounds, mammary strips, total ear canal ablation and thoracic/ sternal surgery.
- Use with the MILA administratio