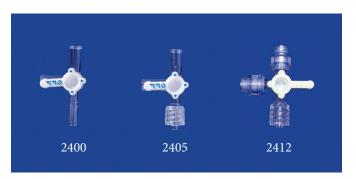

ithout opening the valve. Works with all injection ports, including stasis valves.

| DESCRIPTION            |           | ITEM# |
|------------------------|-----------|-------|
| Tethered Cap           |           | 8090  |
| Stemless Luer Lock Cap | (10 pack) | 8099  |



## Stopcocks Each individually packed and sterile.

| DESCRIPTION                                | ITEM #    |
|--------------------------------------------|-----------|
| Three-way with luer slip                   | 2400      |
|                                            | (10 pack) |
| Three-way with luer lock                   | 2405      |
|                                            | (10 pack) |
| Three-way with 8 inch extension            | 2408      |
| Four-way with High Flow Needle-Free Valves | 2412      |





## Suture Wings

Suture wings are sold in packs of 10, non-sterile.

| DESCRIPTION          | 10 PACK | ITEM# |
|----------------------|---------|-------|
| 20Ga with blue clamp |         | 2530  |
| 18Ga with blue clamp |         | 2540  |
| 16Ga with blue clamp |         | 2550  |
| 14Ga with blue clamp |         | 2560  |
| 7Fr with blue clamp  |         | 2570  |
| 8Fr with blue clamp  |         | 2572  |
| 9Fr translucent      |         | 2575  |
| 14Fr translucent     |         | 2580  |
| 18Fr translucent     |         | 2590  |
|                      |         |       |





## Centesis Adapters/Automatic 3-Way

| DESCRIPTION                               | ITEM#    |
|-------------------------------------------|----------|
| Centesis Adapter with Spin Luer Lock      | 175440NB