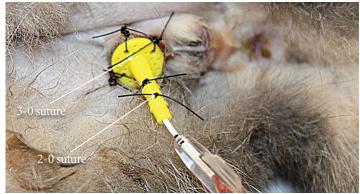

| UC306S |
| 3.5Fr - catheter, length adjustable up to 25cm (10in)                                    | UC310  |
| 3.5Fr - catheter, length adjustable up to 25cm (10in), with stylet - MOST VERSATILE SIZE | UC310S |
| 5Fr - catheter, length adjustable up to 15cm (6in)                                       | UC506  |
| 5Fr - catheter, length adjustable up to 15cm (6in), with stylet                          | UC506S |
| 5Fr - catheter, length adjustable up to 25cm (10in)                                      | UC510  |
| 5Fr - catheter, length adjustable up to 25cm (10in), with stylet                         | UC510S |

See pages 42-43 for URINE COLLECTION options. See page 38 for 4FR FOLEY CATHETER.



## Tomcat / Small Animal Urinary Catheter – Length Adjustable









# Foley Catheters with Wire Stylet in a Procedure Kit



- Kit includes radiopaque silicone foley catheter, wire stylet, suture wing, suture pack, female luer lock barbed adapter, stasis valve, lubricating gel packet, gauze and syringe.
- The stylet provides rigidity to save time and reduce the risk of trauma.
- Water activated treatment within the lumen facilitates wire removal.
- Retention balloon keeps catheter in the bladder.

| DESCRIPTION                                       | ITEM#  |
|---------------------------------------------------|--------|
| 4Fr x 30cm (12in) with 1cc balloon                | UC412  |
| 5Fr x 30cm (12in) with 1cc balloon                | UC512  |
| 5Fr x 55cm (21in) with 1cc balloon                | UC521  |
| 6Fr x 30cm (12in) with 1.5cc balloon, suture w