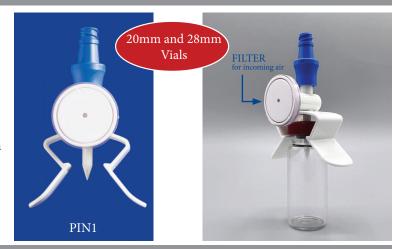

n used with a pressurized system, flow is four times faster.

Length is 45cm (18in), Priming Volume = 3.0ml 175480



# **Dispensing Pins**



#### Locking Vial Spike with Microclave and Vent

- BEST PRACTICE Preserve integrity and sterility of medication in vial because aspirated room air is filtered.
- Save time and money.
- Puncture vial only once for multiple withdrawals or injections.
- NEEDLE-FREE, Swabable
- Operate with any luer syringe.
- Clamps onto the vial, eliminates pulling against a vacuum because aspirated medicine is replaced in the vial by filtered air.

| DESCRIPTION                                | ITEM# |
|--------------------------------------------|-------|
| Clamping Vial Spike with Needle-Free Valve |       |
| and Filtered Inlet Vent                    | PIN1  |



### Vial Spike with Microclave

- BEST PRACTICE Preserve integrity and sterility of medication in vial.
- Save time and money.
- Puncture vial only once for multiple withdrawals or injections.
- NEEDLE-FREE, Swabable
- Operate with any luer syringe.

| DESCRIPTION                       | ITEM# |
|-----------------------------------|-------|
| Vial Spike with Needle-Free Valve | PIN2  |
|                                   |       |



# IV Bag Access with Microclave

- BEST PRACTICE Preserve integrity and sterility of medication in bag.
- Save time and money.
- Spike the bag only once for multiple withdrawals or additives.
- NEEDLE-FREE, Swabable
- Operate with any luer syringe.
- Greatly speeds up the process of filling syringes from a bag. The bag is punctured only once with the spike,