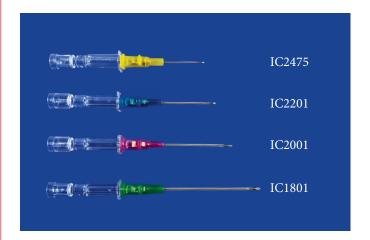

| 20Ga x 25mm (1in)    | IV2025 |
| 20Ga x 30mm (1.25in) | IV2032 |
| 18Ga x 30mm (1.25in) | IV1832 |
| 18Ga x 48mm (1.88in) | IV1848 |
|                      |        |







# Introcan Safety Peripheral IV Catheters

- Quality smooth transition from needle to catheter reduces burring and wasted sticks.
- Introcan Safety® radiopaque polyurethane catheters feature a safety clip that automatically covers the needle point when it is withdrawn, reducing accidental needle sticks.
- Push-off tab on hub for smooth insertion.
- Closed flashback chamber.
- Sold individually or in boxes of 50.

| DESCRIPTION          | ITEM#  |
|----------------------|--------|
| 24Ga x 19mm (.75in)  | IC2475 |
| 22Ga x 25mm (1.0in)  | IC2201 |
| 20Ga x 32mm (1.25in) | IC2001 |
| 18Ga x 45mm (1.75in) | IC1801 |





Safety clip automatically deploys when needle is retracted.

## Injection Ports/Stasis Valve

| FEATURE                                                                                                 | Item #8200* | Item #8098 | Item #8095 | Item #8080 |
|---------------------------------------------------------------------------------------------------------|-------------|------------|------------|------------|
| The 8200 stasis valve is recommended for ALL APPLICATIONS to reduce confusion about which style to use. |             |            |            |            |
| Needle-Free                                                                                             | <b>~</b>    | ~          | V          |            |
| Swabable