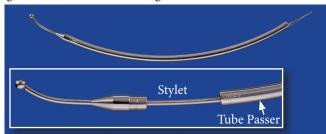

and reattach the Y-adapter. Secure the catheter.

## Antegrade Technique: Tube Passer for Esophageal Feeding Tube Placement

Designed to facilitate placement of E-tubes and reduce the risk of bleeding and subsequent skin infections. It is available in 3 different sizes and is compatible with all E-tubes as well as Esophageal Balloon Dilation Feeding Tubes used

for management of esophageal strictures (pages 60-61).

See MILA website for detailed instructions and videos.

| DESCRIPTION                      | ITEM # |
|----------------------------------|--------|
| 18Fr Introducer for 10Fr BE Tube |        |
| and 14Fr Esophagostomy Tube      | BE18MI |
| 22Fr Introducer for 14Fr BE Tube |        |
| and 18Fr Esophagostomy Tube      | BE22MI |
| 26Fr Introducer for 18Fr BE Tube | BE26MI |







Pass the tip of tube passer between the angle of the mandible and the thoracic inlet, and dorsal to the jugular vein. Push the tube passer through the small incision.



Separate and remove the stylet from the tube passer.



Pass the esophagostomy tube retrograde and withdraw the tube passer via the mouth to avoid passing oral contaminants through the incision.



Pass the tapered end of the esophagostomy tube down the esophagus.

# Percutaneous Balloon Catheter Kit for Gastrostomy



- Introduction uses Seldinger technique and peel-away dilator sheath.
- Open-ended silicone catheter with 20cc retention balloon, centimeter markings and radiopaque stripe.
- 20Fr x 25cm (10in) catheter with Y-port and fixation ring.
- Short catheter tip design reduces the risk of gastric mucosa irrita