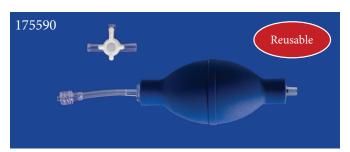

ection sites located 23cm (9in) and 221cm (87in) above distal end, check valve and spin connector

175255



## 15 Drop IV Administration Set

**DESCRIPTION** ITEM#

Administration set with vented spike, 190cm (76in) tubing, drip chamber, rotating luer lock, roller clamp and injection site. Replacement for the discontinued BD15 Drop Set. Priming Volume = 13.3ml

175278



| Pressurization Set                             |        |
|------------------------------------------------|--------|
| DESCRIPTION                                    | ITEM # |
| T-shaped spike with 48cm (19in) extension set, |        |
| female luer, air filter and check valve        | AF48   |
| Squeeze Bulb Assembly to pressurize IV bag     |        |
| Includes bulb and three-way stopcock           | 175590 |







Increase flow rate by pressurizing with FILTERED AIR into a bag or bottle. Includes spike and extension set with air filter. Allows medication administration into and fluid withdrawal from the bag or bottle.

## Fluid Collection and Delivery

## Controlled Flushing Set

- Eliminiates the need to pre-fill syringes.
- Set includes vented bag spike, 90cm (36in) tubing and bi-directional valve.
- Use for various flushing needs BAL, joint, ear, wound, ovum pickup.
- The bi-directional valve allows for repeat aspiration from the bag and controlled flushing without opening the system.
- Spike the irrigation fluid, attach syringe to female luer of valve, fill syringe, flush, then repeat.

TTEM# CFS36

## Secondary Venoset

| DESCRIPTION | ITEM# |
|-------------|-------|
|-------------|-------|