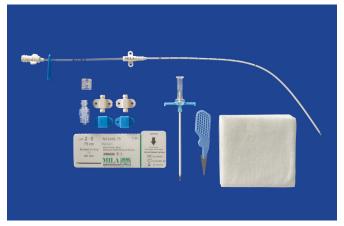

nst the animal. Grasp the blue handles with both hands and snap away from the hub to break them apart. Gently pull the introducer sheath out of the insertion site ~0.5cm at a time. Pull the handles away from each other to tear the sheath apart. Take care to avoid splitting the peel-away directly at the insertion site.



Once the peel-away has been completely split and removed, push the remainder of the catheter to the required depth.



Secure the catheter in place with the incuded suture. Sutures through the wing eyelets should be pulled toward the insertion site. If the final indwelling depth is not at the catheter hub, use the included suture wing and blue clamp to secure the extended external length in place at the insertion site.

Photos courtesy of Hagyard Equine Medical Institute



Peel-Away Introduction

# Long Term MILACATH® – Small Animal Kits using GUIDEWIRE INTRODUCTION

## SMALL ANIMAL KITS include the following:









# Long Term MILACATH® – Small Animal Kits using GUIDEWIRE INTRODUCTION

Recommended indwell time up to 30 days.

|                            | Single Lumen with Integrated Extension Line                         |         |
|----------------------------|---------------------------------------------------------------------|---------|
| DESCRIPTION                |                                                                     | ITEM #  |
| 24Ga (1.7Fr) x 10cm (4in)  | with 22Ga catheter introducer                                       | SA2410  |
| 22Ga (2Fr) x 10cm (4in)    | with 22Ga catheter introducer