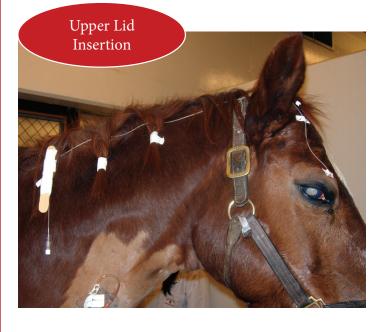

depressor for taping the proximal end, catheter for medication infusion, stasis valve and stemless cap.
- Repair kit (#6615) includes 20in/50.8cm tubing, cannula for connecting tubes, 20Ga catheter, tongue depressor for taping the proximal end, stasis valve and stemless cap.
- Use the elastomeric administration pump (Item #7100 on next page) for continuous infusion.

| DESCRIPTION                              | ITEM # |
|------------------------------------------|--------|
| Subpalpebral Eye Lavage Kit              |        |
| 60in/152.4cm catheter                    | 6612   |
| Subpalpebral Eye Lavage Kit              | _      |
| Angled 10° trocar, 60in/152.4cm catheter | 6613   |
| Repair Kit                               | 6615   |

For Ophthalmic Surgical Drape, see next page.









## Elastomeric Pump

- 100ml fluid resevoir Minimum fill volume = 15ml, Residual volume = 2ml
- Four layers of latex for sturdiness
- Recoil of balloon pushes fluid through tubing.
- Two flow control tubes are included:
  - FCT12 (0.8ml/hr) is attached to pump.
  - FCT4 (2.5ml/hr) is included in package.
- Accuracy rate +/- 15%

| DESCRIPTION                   | ITEM# |
|-------------------------------|-------|
| Elastomeric Pump              | 7100  |
| 10ml in 4 hours – 2.5ml/hour  | FCT4  |
| 10ml in 12 hours – 0.8ml/hour | FCT12 |
| .2 micron filter (10 pack)    | 2420  |

Instructions for use:

**Eye medication solution:** 





Courtesy of Dr. Meghan Mendoza and Dr. Katie Hayes, Hayes Veterinary Services

## Olive Tip Needles

#### LACRIMAL LAVAGE NEEDLE

- Used to flush and lava