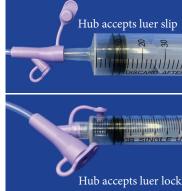

gnized SAFETY color code for FEEDING.

| DESCRIPTION                | ITEM#    |
|----------------------------|----------|
| 5Fr x 55cm (22in) STERILE  | NGP522S  |
| 5Fr x 90cm (36in) STERILE  | NGP536S  |
| 6Fr x 55cm (22in)          | NGP622   |
| 6Fr x 55cm (22in) STERILE  | NGP622S  |
| 6Fr x 90cm (36in)          | NGP636   |
| 8Fr x 90cm (36in)          | NGP836   |
| 8Fr x 90cm (36in) STERILE  | NGP836S  |
| 8Fr x 108cm (43in)         | NGP843   |
| 8Fr x 140cm (55in)         | NGP855   |
| 10Fr x 90cm (36in)         | NGP1036  |
| 10Fr x 90cm (36in) STERILE | NGP1036S |
| 10Fr x 108cm (43in)        | NGP1043  |
| 10Fr x 140cm (55in)        | NGP1055  |
| 10Fr x 180cm (71in)        | NGP1071  |
| 12Fr x 108cm (43in)        | NGP1243  |
|                            |          |









# WEIGHTED NG PLUS Feeding Tube with Flushing Stylet

Weighted NG Plus Feeding tubes have all of the same features as non-weighted tubes but with tungsten beads in the distal tip.

| DESCRIPTION                         | ITEM#    |
|-------------------------------------|----------|
| 6Fr x 55cm (22in) - 1 Gram weight   | NGP622W  |
| 8Fr x 108cm (43in) - 3 Gram weight  | NGP843W  |
| 10Fr x 90cm (36in) - 3 Gram weight  | NGP1036W |
| 10Fr x 108cm (43in) - 3 Gram weight | NGP1043W |
| 12Fr x 108cm (43in) - 3 Gram weight | NGP1243W |



## Feeding Tube Extension Set

- Color-coded purple for safety, to indicate feeding.
- Male luer fits the port of all MILA yellow and purple NG Tubes.
- Priming volume is 9.4ml.
- Total length is 152cm/60in.





| FS( |  |  |
|-----|--|--|
|     |  |  |