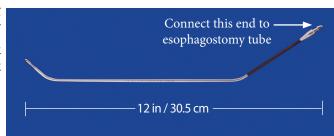

ment**

#### Retrograde Technique: Tunneler for Esophagostomy Feeding Tube Placement

EASIER AND FASTER - Retrograde tunneling greatly improves the ability to easily, safely and quickly position the MILA length adjustable Esophagostomy Feeding Tubes. See MILA website for link to YouTube video.

| DESCRIPTION                       | ITEM # |
|-----------------------------------|--------|
| 14Fr Esophagostomy Tube Tunneler  |        |
| use for sizes 10Fr and 14Fr tubes | ETUN14 |
| 18Fr Esophagostomy Tube Tunneler  | ETUN18 |

This technique allows the distal tip of the catheter to be manually passed through the mouth into the esophagus. The proximal end of the tube is pulled through the neck with the tunneler. The tube is then cut to the desired length and the Y-adapter secured in place.







Identify the external landmark for catheter to exit. Measure and mark the esophagostomy tube.



Advance the tunneler through the mouth and into the esophagus. Rotate the funneler to angle the tip laterally.



Make a small incision down to the tunneler. then advance the tunneler through the incision.



Grasp the end of the tunneler with hemostats to prevent retraction.



Trim flare off the end of the catheter then attach other end of the esophagostomy tube to the tunneler.



Gently pull the tunneler through the skin until the tube flips.



Trim the tube to desired length and reattach the Y-adapter. Secure the catheter.

## Antegrade Technique: Tube Passer for Esophageal Feeding Tube Placement

Designed to facilitate placement of E-tubes and reduce the risk of bleeding and subseq