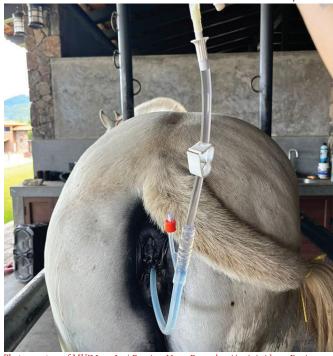

ngle adhesive area in center 12cm (5in) x 15cm (6in)
- NO APERTURE. This allows the surgeon to customize the cut, as needed.
- Superb translucent film, impervious to fluids
- Optimal drapeability

ITEM# OSD



## Uterine Flush

## Embryo Flushing Catheter

- Open-end silicone catheter
- Balloon ensures occlusion of the cervix when inflated and allows for the retension of fluid in the uterus.
- Ideal for embryo transfer.
- Y-adapter tube assembly includes line to fluid source, drain line and graduated adapter line to catheter.
- Reusable

| DESCRIPTION                      | ITEM #  |
|----------------------------------|---------|
| 36Fr x 80cm (32in) catheter with |         |
| 100cc balloon cuff               | UFC3680 |



BELOW: Item #175490 connected to Item #UFC3680 for embryo wash.



Photo courtesy of MVZ Juan José Ramirez Nava, Reproducción Asistida en Equinos

## Uterine Flush Tube

- 28Fr x 190cm flushing tube with spike4 side holes, 1.5cm apart, ending 2.5cm from end of catheter
- Smooth, open-ended tip

| DESCRIPTION         | ITEM#    |
|---------------------|----------|
| 28Fr x 190cm (75in) | UFT28190 |





## High Flow Fluid Transfer Set

Attach to flushing catheter for uterine flush (see photo on the left). Includes high flow spike, clamp, and barbed adapter for 20-40Fr tubes.

| DESCRIPTION        | ITEM#  |
|--------------------|--------|
| Length 30cm (12in) | 175490 |
| Length 60cm (24in) | 175493 |



## **Equine Oocyte Collection Set**



- For equine transvaginal oocyte collection.
- Laminar flow. No ridges on collection side.
- Aspiration needle is