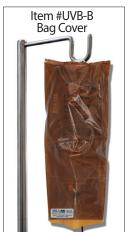

0° Spinner 16Ga x 15cm (6in),

Priming Volume = 0.25ml per lumen 8587M

# Large Bore - 12 Gauge



#### DESCRIPTION ITEM #

Bifuse Y Extension Set with 2 Stasis Valves, 2 Tethered Caps, 2 Clamps, 360° Spinner 12Ga x 15cm (6in), Priming Volume = 0.9ml

8550M

## Special Use Extension Sets

#### Pressure Monitoring Extension Set

DESCRIPTION ITEM#

Small Bore Pressure Monitoring Extension Straight Set with Female Luer and Rotating Male Luer Lock. 16Ga x 180cm (72in), Priming Volume = 3.3ml



#### **UV Blocking Extension Sets**

DESCRIPTION ITEM#

Mini Bore UV Blocking Extension Set with Female Luer, Clamp, Rotating Male Luer Lock

23Ga x 25cm (10in), Priming Volume = 0.2ml UVB10 23Ga x 152cm (60in), Priming Volume = 0.65ml UVB60

1000ml UV Blocking Medication Bag Covers

(10 pack) UVB-B









### Extension Set with Three-Way Stopcock

DESCRIPTION ITEM#

Large Bore Straight Extension Set with Three-way Stopcock and Rotating Male Luer Lock. 13Ga x 20cm (7.9in), Priming Volume = 1.8ml

2408



### Feeding Tube Extension Set

DESCRIPTION ITEM#

Large Bore Feeding Tube Extension Set with Rotating Male Luer Lock, Clamp and Female Luer. Color coded purple for feeding. 13Ga x152cm (60in), Priming Volume = 9.4ml

FTE60





#### Extension Set with Fluid Control Dial

DESCRIPTION ITEM #

Easily adjust infusion rate from 10ml/hour up to 350ml/hour when used with a gravity system. When used with a pressurized system, flow is four times faster.

Length is 45cm (18in), Priming Volume = 3.0ml 175480



# **Dispensing Pins**



#### Locking Vial Spike with Microclave and Vent

- BEST PRA