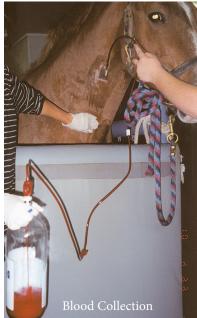

ltration of stored blood transfused into small patients.
- Luer locking hub allows the use of a standard syringe without a needle.
- 50cc filter capacity for whole blood and 20cc filter capacity for all other blood components.



| DESCRIPTION                        | ITEM # |
|------------------------------------|--------|
| Hemo-Nate Blood Filter - 18 Micron | BF18   |

## Hemo-Tap Bag Spike

• Hemo-Tap bag spike with needle injection port.



| DESCRIPTION        | ITEM# |
|--------------------|-------|
| Hemo-Tap Bag Spike | BF15  |

## **Blood Collection Set**

High flow collection set attaches directly to the venous catheter and vacutainer bottle.

- Set includes 72in (180cm) large bore tubing, injection site, drip chamber and spin luer lock.
- Priming volume = 42ml

ITEM# 175484







## **Equine Joint Infusion Kit**

- Provide continuous localized infusion of antibiotics directly into the affected joint.
- A crush resistant 5Fr (16Ga) catheter is inserted using a 6Fr (14Ga) peel-away introducer.
- The lightweight administration pump will hold up to 100ml.
- Kit includes:
  - 100ml administration pump
  - 5Fr (16Ga) crush resistant catheter
  - 6Fr (14Ga) peel-away introducer
  - Two flow control tubes:

FCT12 (0.8ml/hr) is attached to pump. FCT4 (2.5ml/hr) is included in package.

- Accuracy rate +/- 15%
- Minimum fill volume = 15ml
- Residual volume = 2ml

| DESCRIPTION                   | ITEM # |
|-------------------------------|--------|
| Joint Infusion Kit            | 9100   |
| 10ml in 4 hours – 2.5ml/hour  | FCT4   |
| 10ml in 12 hours – 0.8ml/hour | FCT12