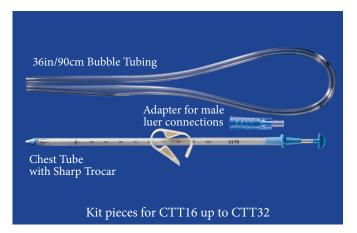

enestrated up to 15cm, 14 side holes | CT1210   |
| 12Fr x 30cm (12in) Fenestrated up to 16cm, 16 side holes | CT12Fr16 |











## Chest Tube with Sharp Trocar and Adapters

- Sizes 10, 12 and 14Fr include clamp and barbed adapter.
- Sizes 16, 20, 24, 28 and 32Fr include clamp, barbed adapter and 36 inches (90cm) of sterile bubble tubing.
- Open end with two large side holes
- Centimeter markings
- PVC material

| DESCRIPTION          | ITEM # |
|----------------------|--------|
| 10Fr x 19cm (7.5in)  | CTT10S |
| 12Fr x 19cm (7.5in)  | CTT12S |
| 14Fr x 19cm (7.5in)  | CTT14S |
| 16Fr x 21cm (8in)    | CTT16  |
| 20Fr x 34cm (13.5in) | CTT20  |
| 24Fr x 34cm (13.5in) | CTT24  |
| 28Fr x 34cm (13.5in) | CTT28  |
| 32Fr x 34cm (13.5in) | CTT32  |
|                      |        |







#### Silicone Chest Tubes

- Very kink resistant.
- Radiopaque, single lumen, open end with multiple side holes
- Use for drainage of air or fluid.
- Surgically placed.
- Includes clamp, female luer lock barbed adapter or stopcock. See photos below.

| DESCRIPTION                                | ITEM # |
|--------------------------------------------|--------|
| 12Fr x 38cm (15in) with 5cm of side holes  | CT1215 |
| 14Fr x 38cm (15in) with 7cm of side holes  | CT1415 |
| 20Fr x 38cm (15in) with 10cm of side holes | CT2015 |
| 20Fr x 55cm (22in) with 10cm of side holes | CT2022 |
| 30Fr x 55cm (22in) with 12cm of side holes | CT3022 |









#### Heimlich Valve

One-way valve to allow for the evacuation of air and/or fluid

- #H2900 is a pillow style with a male luer lock adapter for g