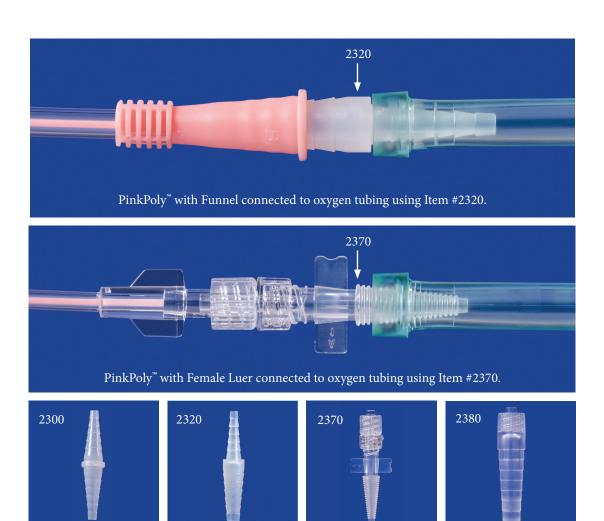

Female Luer |

Each individually packaged and sterile.







DEHP and Phthalate Free

# PinkPoly<sup>™</sup> Catheter Adapters

• Barbed adapters to connect to luer lock or funnel hubs.

| DESCRIPTION                                                           |           | ITEM # |
|-----------------------------------------------------------------------|-----------|--------|
| Large dual ends to fit 12-36Fr tubes                                  | (10 pack) | 2300   |
| Small end fits 12 - 18Fr tubes. Large end fits 22 - 33Fr tubes        | (10 pack) | 2320   |
| Male Luer Lock with adapter to fit 11 - 22Fr tubes (Ideal for oxygen) | (10 pack) | 2370   |
| Male Luer Lock with adapter to fit 20 - 40Fr tubes                    | (10 pack) | 2380   |

Each individually packaged and sterile.



#### **Gastrostomy Kits**



- Radiopaque polyurethane material is non-irritating and stronger than silicone.
- Collapsible bumper facilitates insertion and removal that is less traumatic than mushroom style. KINDER REMOVAL.
- Right angle fixation device that holds tube securely.
- Locking Y-adapter for feeding, irrigation, decompression and medication without disconnection.

Use with

MILA Guardian™

to reduce risk of infection.

See page 59 for details.

#### SURGICAL PLACEMENT

Surgical Kit includes 50cm (20in) PEG tube, right angle fixation device, optional silicone fixation bar (as an alternative to the right angle fixation device), Y-adapter and clamp.

| DESCRIPTION                | ITEM# |
|----------------------------|-------|
| 16Fr Surgically Placed Kit | PGS16 |
| 20Fr Surgic