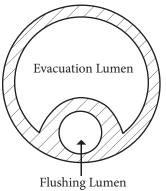

istant Professor, University of Florida Department of Small Animal Clinical Sciences.



## Olive Tip Needles

#### URINARY & ANAL GLAND LAVAGE NEEDLE

- Used to flush anal glands or distal end of feline penis.
- Stainless steel needle with small atraumatic olive tip.
- Female luer designed to fit any syringe.
- Reusable

| DESCRIPTION          | ITEM#  |
|----------------------|--------|
| 21Ga x 1.3cm (0.5in) | OT2113 |
| 21Ga x 2.5cm (1.0in) | OT2125 |
| 21Ga x 4.0cm (1.5in) | OT2140 |



#### Canine GDV / Bloat Tube

- Dual lumen tube for simultaneous flushing and evacuation of the stomach in Emergency and Surgery.
- Four large side holes
- Soft, heavy duty silicone material
- Reusable
- Atraumatic tip

| ITEM# |
|-------|
| GDV1  |
| GDV2  |
| GDV3  |
| GDV3L |
| GDV4  |
|       |





#### Fecal Management System

#### FOR COLLECTION OF LIQUID STOOL AND ODOR CONTAINMENT

The Fecal Management System is a 20Fr, 24Fr or 28Fr soft, silicone catheter inserted into the rectum for collection of liquid stool. It is retained by an air-inflated low pressure balloon. The proximal end of the large bore tube attaches to a 2000ml collection bag.

- Catheter size is determined by the size of the patient:
  - 20Fr for small and medium size dogs.
  - 24Fr for medium and large size dogs.
  - 28Fr for extra large dogs.
- Balloon size is determined by approximating the normally formed stool size.
- Reduces infection risk to other animals and humans.
- Measurement lines help to calculate fluid losses.
- Greatly reduces clean up time and supplies.
- Keeps odor contained.

Approximate ballo