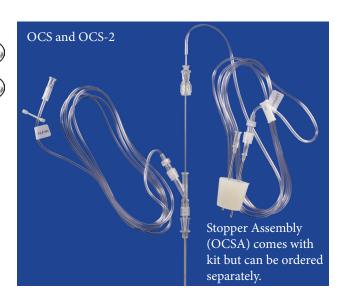

>©</b> |
| Outer Replacement Needle - Etched Tip<br>12Ga x 60cm                                                                                  | OCRN   | •        |
| Oocyte Collection Set - Non-Etched Tip<br>Includes 12Ga needle assembly, flushing and<br>collection lines and bottle stopper assembly | OCS-2  |          |
| Outer Replacement Needle - Non-Etched Tip<br>12Ga x 60cm                                                                              | OCRN-2 |          |
| Replacement Lines<br>Includes Y-port with attached flushing<br>and collection lines                                                   | OCRL   |          |
| Stopper Assembly<br>Includes #6 silicone stopper with<br>collection and vent ports                                                    | OCSA   |          |







**OCRN** 



# Tracheal Wash / Aspiration Catheters

## Single Lumen Catheters

Single lumen catheter with female luer lock for medication delivery and sampling at any site accessible by endoscope. To maintain sterility during advancement, these sets contain a water soluble plug in the distal end.

| DESCRIPTION             | SCOPE CHANNEL SIZE | ITEM#  |
|-------------------------|--------------------|--------|
| 2.3mm OD x 190cm (76in) | 2.5mm              | EDC190 |
| 1.8mm OD x 200cm (79in) | 2.0mm              | EDC200 |
| 2.3mm OD x 220cm (88in) | 2.5mm              | EDC220 |
| 2.3mm OD x 400cm (160in | ) 2.5mm            | EDC400 |



## Double/Triple Lumen Catheters

Two and three lumen sampling catheters enable a sterile specimen retrieval via an endoscope. To maintain ster