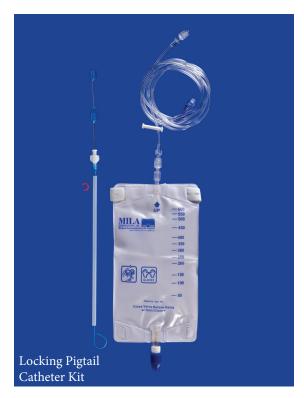

Catheter Kit

Emergency Cystostomy

- For emergency indwelling drainage
- Ideal for emergency cystostomy in patients with urinary obstructions that cannot be manually unblocked.
- Percutaneous cannula-over-needle placement facilitates controlled, minimally invasive catheter introduction.
- Soft, flexible, kink resistant, radiopaque polyurethane catheter
- Side holes positioned within catheter pigtail for effective drainage
- Locking string system prevents accidental uncoiling of the pigtail.
- Pigtail (coil) helps retain the catheter in place.
- Includes cannula with direct puncture needle, pigtail catheter, suture wing, collection line and 600cc collection bag.

| DESCRIPTION       | ITEM # |
|-------------------|--------|
| 6Fr x 30cm (12in) | PT625  |
| 8Fr x 30cm (12in) | PT825  |





## Hemodialysis Catheter Kit

- Two D-shaped lumens for optimal, high blood flow rates
- Soft polyurethane catheter designed to minimize catheter kinking.
- Flexible tip design for ease of placement and to minimize risk of vascular trauma.
- Silicone extension lines for improved durability during repeated clamping.
- Staggered exit ports designed to reduce recirculation.
- Moveable clamp allows for anchorage at the incision site, regardless of catheter indwell length.
- Rotating suture wing.
- Includes a double lumen polyurethane catheter with silicone extension lines, guidewire, dilator, drape, scalpel, introducer, suture, suture wing, male caps and gauze.

| DESCRIPTION         | ITEM #  |
|---------------------|---------|
| 7Fr x 16cm (6.3in)  | HDL716  |
| 8Fr x 16cm (6.3in)  | HDL81