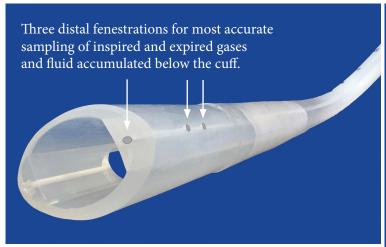

fed Silicone Endotracheal Tubes are used to deliver assisted ventilation and anesthetic gases. The inflated balloon cuff prevents gas loss during assisted ventilation. The sampling port provides access below the cuff for more accurate measurement of inhaled and exhaled gas concentrations when connected to a gas analyzer. See photo below.

- Medical grade, transparent silicone
- Funnel hub designed to fit almost all large animal breathing systems.
- Murphy eye with hole and beveled radiopaque tip
- Reinforced seal around sampling and pilot lines for increased durability
- Three sampling points below the cuff
- Tethered cap included on sampling port to keep clean and free of debris when not in use.
- Non-sterile
- Reusable (Ethylene Oxide sterilization recommended but can be autoclaved).





| DESCRIPTION                             | ITEM # |
|-----------------------------------------|--------|
| ID 16mm, OD 22mm, Length 70cm (27.5in)  | LAET16 |
| ID 18mm, OD 24mm, Length 75cm (29.5in)  | LAET18 |
| ID 20mm, OD 26mm, Length 90cm (35.4in)  | LAET20 |
| ID 22mm, OD 30mm, Length 90cm (35.4in)  | LAET22 |
| ID 24mm, OD 32mm, Length 100cm (39.4in) | LAET24 |
| ID 26mm, OD 35mm, Length 100cm (39.4in) | LAET26 |
| ID 28mm, OD 39mm, Length 100cm (39.4in) | LAET28 |
| ID 30mm, OD 42mm, Length 100cm (39.4in) | LAET30 |
|                                         |        |



## Cuffed

- Low Pressure Cuff
- Strap
- Spinner Adapter

| DESCRIPTION                       | ITEM# |
|-----------------------------------|-------|
| 3.5mm ID x 4.8mm OD - Length 40mm | TTC35 |
| 4.0mm ID x 5.4