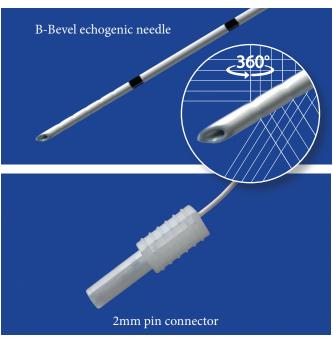

| NBCA    |
| Crocodile Clip for non-adhesive ground     | NBCC    |









## Stimulating Echogenic Needles



Stimulating echogenic nerve block needles are for acute pain management and to help increase overall nerve block success. Use with or without ultrasound guidance.

- 2mm pin connector is compatible with MILA Stimpod and most nerve stimulators.
- Insulated needle cannula with a stimulating tip allows for needle guidance using stimulation.
- B Bevel, echo needle tip designed to increase visibility under ultrasound guidance.
- Centimeter markings on the outer cannula to facilitate precise depth placement.

| DESCRIPTION        | ITEM # |
|--------------------|--------|
| 22Ga x 5cm (2in)   | NB2205 |
| 21Ga x 8cm (3.1in) | NB2108 |
| 21Ga x 10cm (4in)  | NB2110 |





## Echogenic Needles for Ultrasound



Echogenic needles feature 360° dimple reflectors located at the distal end that create a more defined ultrasound image from any angle without compromising puncture characteristics.

#### NERVE BLOCK NEEDLES

- Use for nerve block injections.
- Clear needle tip visualization under ultrasound for safe and precise needle placement.
- Needle bevel is 30° back-cut.

| DESCRIPTION          | ITEM # |
|----------------------|--------|
| 21Ga x 8cm (3.125in) | E2103  |
| 21Ga x 10cm (4in)    | E2104  |



- Use for musculoskeletal and spinal injections.
- Clear needle tip visualization under ultrasound for safe and precise needle placement.
- Needle bevel is Quincke style.

| DESCRIPTION       | ITEM # |
|-------------------|--------|
| 20Ga x 20cm (8in) |