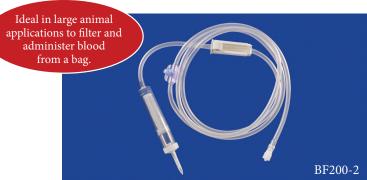

.       | AF48   |



# Blood Filtration & Administration Sets with 200 Micron Filter - Small Animal and Large Animal

Ideal for delivery of aliquots of whole blood, red cells and platelets, cellular components and fresh-frozen plasma for transfusion and autotransfusion.

## High-Flow Blood Administration

- Large bore tubing for HIGH FLOW blood administration.
- Set includes spike, drip chamber, tubing, roller clamp, 200 micron blood filter, needle-free injection port and SPINNER luer lock.
- Total length is 203cm (80 inches).
- Priming Volume is 36ml.
- Filtration Area: 16 square centimeters Volume limit depends on a variety of factors such as blood density and transfusion pressure.
- Flow rates can be increased using pressurization kit, item number AF48 (on next page).

TTEM # BF200-2



Gravity flow rates (not pressurized) using simulated blood:

No Catheter = 710ml/minute MILA 14Ga x 5.25 inch Catheter = 180ml/minute MILA 12Ga x 5.25 inch Catheter = 375ml/minute MILA 10Ga x 5.25 inch Catheter = 475ml/minute

### Syringe Administration

- Large bore tubing.
- Set includes female luer, tubing, 200 micron blood filter, pinch clamp and SPINNER luer lock.
- Total length is 43cm (17 inches).
- Priming Volume is 4ml.
- Filtration Area: 16 square centimeters. Volume limit depends on a variety of factors such as blood product density and transfusion pressure.

ITEM # BF200-3

## Bag Administration

- Large bore tubing.
- Connect to MILA Automatic 3-way set (on next page) to make a completely closed delivery system.
- Good for AUTOTRANSFUSION. Refer to Pigott study (article name