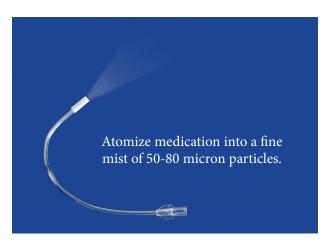

|          |         |    |    |      | ITEM #    |
| ID 12mm, OD 17mr | n, Length 70cm | (27.5in) | , Funnel h | ub |            |          |         |    |    |      | ETCZ-12-F |

## ID 14mm, OD 19mm, Length 70cm (27.5in), Funnel hub

## Atomizer/Throat Sprayer

Use to deliver atomized topical anesthetic into the upper airway to reduce sensation and reflexes that can be triggered by intubation, endoscopy, etc.

- 15Fr (4.7mm) tip x 6.5 inch (15cm) malleable, wire-reinforced tube for targeted deposition of medication.
- 5cc syringe is recommended for accurate dosing and proper pressure.
- Priming volume is 0.2ml.
- Use a 3ml syringe for a minimum forecast distance of 10cm upon exiting the sprayer tip under 25Kpa pressure to form an area of diameter of no less than 7cm.

ITEM# 5380



# Large Animal Silicone Endotracheal Tubes with Distal End Sample Port



The MILA Cuffed Silicone Endotracheal Tubes are used to deliver assisted ventilation and anesthetic gases. The inflated balloon cuff prevents gas loss during assisted ventilation. The sampling port provides access below the cuff for more accurate measurement of inhaled and exhaled gas concentrations when connected to a gas analyzer. See photo below.

- Medical grade, transparent silicone
- Funnel hub designed to fit almost all large animal breathing systems.
- Murphy eye with hole and beveled radiopaque tip
- Reinforced seal around sampling and pilot lines for increased durability
- Three sampling points below the cuff
- Tethered cap included on sampling port to keep clean and free of debris when not in use.
- Non-