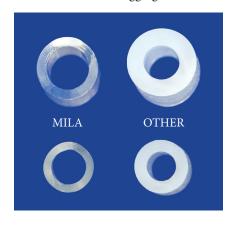

| NG18100 |

#### Adjusting length of feeding tube after placement:



Remove hub collar by unscrewing it from the top portion of the Y-adapter.



Pull tubing off Y-adapter.



Trim tubing to desired length.



Place hub collar back on tubing. Push tubing back on to Y-adapter, over the barb.



Push hub collar up toward the Y-adapter.



Tighten hub collar by screwing to the top portion of the Y-adapter.



Length Adjustable

AFTER Placement





## Esophagostomy Feeding Tubes – Polyurethane

Length Adjustable AFTER Placement



The MILA polyurethane esophagostomy tubes have larger inner diameters and thinner walls, compared to silicone esophagostomy tubes. The larger lumen allows for higher flow rates and reduces the risk of clogging. MILA material technology resists kinking.



14Fr 25% more area with MILA

18Fr\*
35% more area
with MILA





Lumen Area: 25.5mm<sup>2</sup> Lumen Area: 8.04mm<sup>2</sup>
\*MILA labeled as 18Fr but is actually 17Fr. Other brand is actually 19Fr.

Use with

MILA Guardian™

to reduce risk of infection.

See page 59 for details.

Choose a placement method:

- 1. MILA Tunneler (ETUN14 or ETUN18) on next page OR
- 2. Tube passer (BE18MI or BE22MI) on next page OR
- 3. Place in the usual manner.
- Tapered, open-end with multiple side holes
- CLEAR, non-irritating polyurethane material that resists kinking.
- Secure Y-adapter for feeding, medicating and flushing.
- Length adjustable after placement by cutting the proximal end and replacing Y-adapter.
- Suture wing included (#2580 for 14Fr tubes and #2590 for 18Fr tubes).
- Radiopaque st