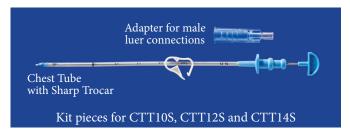

n) Fenestrated up to 15cm, 14 side holes | CT1210   |
| 12Fr x 30cm (12in) Fenestrated up to 16cm, 16 side holes | CT12Fr16 |











## Chest Tube with Sharp Trocar and Adapters

- Sizes 10, 12 and 14Fr include clamp and barbed adapter.
- Sizes 16, 20, 24, 28 and 32Fr include clamp, barbed adapter and 36 inches (90cm) of sterile bubble tubing.
- Open end with two large side holes
- Centimeter markings
- PVC material

| DESCRIPTION          | ITEM # |
|----------------------|--------|
| 10Fr x 19cm (7.5in)  | CTT10S |
| 12Fr x 19cm (7.5in)  | CTT12S |
| 14Fr x 19cm (7.5in)  | CTT14S |
| 16Fr x 21cm (8in)    | CTT16  |
| 20Fr x 34cm (13.5in) | CTT20  |
| 24Fr x 34cm (13.5in) | CTT24  |
| 28Fr x 34cm (13.5in) | CTT28  |
| 32Fr x 34cm (13.5in) | CTT32  |
|                      |        |







#### Silicone Chest Tubes

- Very kink resistant.
- Radiopaque, single lumen, open end with multiple side holes
- Use for drainage of air or fluid.
- Surgically placed.
- Includes clamp, female luer lock barbed adapter or stopcock. See photos below.

| DESCRIPTION                                | ITEM # |
|--------------------------------------------|--------|
| 12Fr x 38cm (15in) with 5cm of side holes  | CT1215 |
| 14Fr x 38cm (15in) with 7cm of side holes  | CT1415 |
| 20Fr x 38cm (15in) with 10cm of side holes | CT2015 |
| 20Fr x 55cm (22in) with 10cm of side holes | CT2022 |
| 30Fr x 55cm (22in) with 12cm of side holes | CT3022 |









#### Heimlich Valve

One-way valve to allow for the evacuation of air and/or fluid

- #H2900 is a pillow style with a male luer lock adapter f