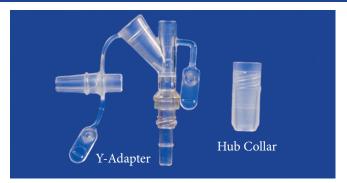

r for feeding, medicating and flushing.
- LENGTH ADJUSTABLE AFTER PLACEMENT by cutting the proximal end and replacing Y-adapter.

| DESCRIPTION          |                      | ITEM#   |
|----------------------|----------------------|---------|
| 14Fr x 125cm (50in)  | FOALS and LARGE DOGS | NG1450  |
| 18Fr x 250cm (100in) | ADULTS               | NG18100 |

#### Adjusting length of feeding tube after placement:



Remove hub collar by unscrewing it from the top portion of the Y-adapter.



Pull tubing off Y-adapter.



Trim tubing to desired length.



Place hub collar back on tubing. Push tubing back on to Y-adapter, over the barb.



Push hub collar up toward the Y-adapter.



Tighten hub collar by screwing to the top portion of the Y-adapter.



Length Adjustable

AFTER Placement





## Esophagostomy Feeding Tubes – Polyurethane

Length Adjustable AFTER Placement



The MILA polyurethane esophagostomy tubes have larger inner diameters and thinner walls, compared to silicone esophagostomy tubes. The larger lumen allows for higher flow rates and reduces the risk of clogging. MILA material technology resists kinking.



14Fr 25% more area with MILA

18Fr\*
35% more area
with MILA





Lumen Area: 25.5mm<sup>2</sup> Lumen Area: 8.04mm<sup>2</sup>
\*MILA labeled as 18Fr but is actually 17Fr. Other brand is actually 19Fr.

Use with

MILA Guardian™

to reduce risk of infection.

See page 59 for details.

Choose a placement method:

- 1. MILA Tunneler (ETUN14 or ETUN18) on next page OR
- 2. Tube passer (BE18MI or BE22MI) on next page OR
- 3. Place in the usual manner.
- Tape