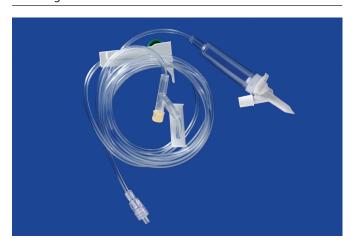

(120in) of tubing, clamp and spin luer lock. Fits most peristaltic pumps.

Priming Volume = 48ml

175499



## 10 Drop IV Administration Set

**DESCRIPTION** ITEM#

Universal spike, 224cm (88in) tubing, roller clamp, slide clamp, one injection site located 28cm (11in) above distal end and a spin connector

Priming volume = 25.6ml, 10 drops/ml 175250

Universal spike, 261cm (103in) tubing, roller clamp, slide clamp, two injection sites located 23cm (9in) and 221cm (87in) above distal end, check valve and spin connector

175255



## 15 Drop IV Administration Set

**DESCRIPTION** ITEM#

Administration set with vented spike, 190cm (76in) tubing, drip chamber, rotating luer lock, roller clamp and injection site. Replacement for the discontinued BD15 Drop Set. Priming Volume = 13.3ml

175278



| Pressurization Set                             |        |
|------------------------------------------------|--------|
| DESCRIPTION                                    | ITEM # |
| T-shaped spike with 48cm (19in) extension set, |        |
| female luer, air filter and check valve        | AF48   |
| Squeeze Bulb Assembly to pressurize IV bag     |        |
| Includes bulb and three-way stopcock           | 175590 |







Increase flow rate by pressurizing with FILTERED AIR into a bag or bottle. Includes spike and extension set with air filter. Allows medication administration into and fluid withdrawal from the bag or bottle.

## Fluid Collection and Delivery

## Controlled Flushing Set

- Eliminiates the need to pre-fill syringes.
- Set includes vented bag spike, 90cm (36in) tubing and