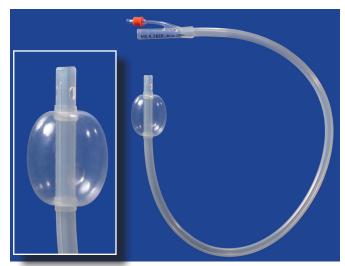

ntaining a sterile field.

- Size 60cm x 60cm (24in x 24in)
- Rectangle adhesive area in center 12cm (5in) x 15cm (6in)
- NO APERTURE. This allows the surgeon to customize the cut, as needed.
- Superb translucent film, impervious to fluids
- Optimal drapeability

ITEM# OSD



## Uterine Flush

## Embryo Flushing Catheter

- Open-end silicone catheter
- Balloon ensures occlusion of the cervix when inflated and allows for the retension of fluid in the uterus.
- Ideal for embryo transfer.
- Y-adapter tube assembly includes line to fluid source, drain line and graduated adapter line to catheter.
- Reusable

| DESCRIPTION                      | ITEM #  |
|----------------------------------|---------|
| 36Fr x 80cm (32in) catheter with |         |
| 100cc balloon cuff               | UFC3680 |



BELOW: Item #175490 connected to Item #UFC3680 for embryo wash.



Photo courtesy of MVZ Juan José Ramirez Nava, Reproducción Asistida en Equinos

## Uterine Flush Tube

- 28Fr x 190cm flushing tube with spike4 side holes, 1.5cm apart, ending 2.5cm from end of catheter
- Smooth, open-ended tip

| DESCRIPTION         | ITEM#    |
|---------------------|----------|
| 28Fr x 190cm (75in) | UFT28190 |





## High Flow Fluid Transfer Set

Attach to flushing catheter for uterine flush (see photo on the left). Includes high flow spike, clamp, and barbed adapter for 20-40Fr tubes.

| DESCRIPTION        | ITEM#  |
|--------------------|--------|
| Length 30cm (12in) | 175490 |
| Length 60cm (24in) | 175493 |



## **Equine Oocyte Collection Set**



- For equine transvaginal oocyte collection.
-