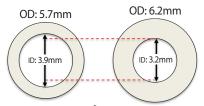

placement:



Remove hub collar by unscrewing it from the top portion of the Y-adapter.



Pull tubing off Y-adapter.



Trim tubing to desired length.



Place hub collar back on tubing. Push tubing back on to Y-adapter, over the barb.



Push hub collar up toward the Y-adapter.



Tighten hub collar by screwing to the top portion of the Y-adapter.



Length Adjustable

AFTER Placement





## Esophagostomy Feeding Tubes – Polyurethane

Length Adjustable AFTER Placement



The MILA polyurethane esophagostomy tubes have larger inner diameters and thinner walls, compared to silicone esophagostomy tubes. The larger lumen allows for higher flow rates and reduces the risk of clogging. MILA material technology resists kinking.



14Fr 25% more area with MILA

18Fr\*
35% more area
with MILA





Lumen Area: 25.5mm<sup>2</sup> Lumen Area: 8.04mm<sup>2</sup>
\*MILA labeled as 18Fr but is actually 17Fr. Other brand is actually 19Fr.

Use with

MILA Guardian™

to reduce risk of infection.

See page 59 for details.

Choose a placement method:

- 1. MILA Tunneler (ETUN14 or ETUN18) on next page OR
- 2. Tube passer (BE18MI or BE22MI) on next page OR
- 3. Place in the usual manner.
- Tapered, open-end with multiple side holes
- CLEAR, non-irritating polyurethane material that resists kinking.
- Secure Y-adapter for feeding, medicating and flushing.
- Length adjustable after placement by cutting the proximal end and replacing Y-adapter.
- Suture wing included (#2580 for 14Fr tubes and #2590 for 18Fr tubes).
- Radiopaque stripe with centimeter markings

| DESCRIPTION