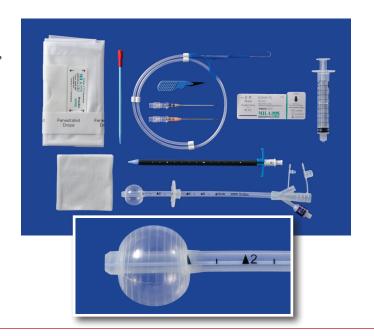

passing oral contaminants through the incision.



Pass the tapered end of the esophagostomy tube down the esophagus.

# Percutaneous Balloon Catheter Kit for Gastrostomy



- Introduction uses Seldinger technique and peel-away dilator sheath.
- Open-ended silicone catheter with 20cc retention balloon, centimeter markings and radiopaque stripe.
- 20Fr x 25cm (10in) catheter with Y-port and fixation ring.
- Short catheter tip design reduces the risk of gastric mucosa irritation.
- Large funnel Y-port with tethered caps.
- Adjustable fixation ring prevents catheter migration.
- Kit includes drape, scalpel, catheter-over-needle introducers, 12Fr dilator, 24Fr dilator with peel-away sheath, catheter with clamp, gauze, suture and syringe.

| ITEM# | PBC20 |
|-------|-------|
|-------|-------|



## Esophagostomy Feeding Tubes – Silicone

- Radiopaque, silicone material.
- Open end with two side holes.
- Female luer lock adapter with tethered cap.
- Suture wing included on all sizes except 30Fr.

| DESCRIPTION        | ITEM # |
|--------------------|--------|
| 12Fr x 38cm (15in) | SE1215 |
| 14Fr x 38cm (15in) | SE1415 |
| 20Fr x 38cm (15in) | SE2015 |
| 20Fr x 55cm (22in) | SE2022 |
| 30Fr x 55cm (22in) | SE3022 |





Ideal for Drains, Esophagostomy Tubes and Hemodialysis Catheters

## CLINICALLY PROVEN TO REDUCE THE RISK OF CATHETER-RELATED INFECTIONS

- Chlorhexidine dressing with 360° of skin antisepsis protects the entire insertion site of percutaneous devices.
- Designed to reduce risk of infection by absorbing exudate and inhibiting or killing bacteria at insertion site.