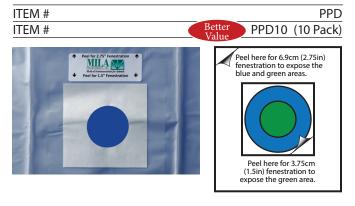

e             |                 |
| DESCRIPTION                |                                                                     | ITEM #          |
| 16Ga (5Fr) x 15cm (6in)    | with 5Fr x 1.5 inch peel-away introducer                            | FOALS LA1615-PI |

# Pick & Peel Surgical Drape

Use for maintaining a sterile field for catheter placement. Each drape allows the user to select a 3.75cm (1.5in) or 6.9cm (2.75in) fenestration.

Drape size 60cm x 60cm (24in x 24in).

• Adhesive apertures.

16Ga (5Fr) x 20cm (8in)

14Ga (6Fr) x 20cm (8in)

- Sterile, impervious, translucent film.
- Provides superb translucent protection from fluids with optimal drapeability.
- Great for keeping patients clean and dry during DENTAL PROCEDURES. Simply put the snout through the fenestration.



# **Peel-Away Introducers**

Facilitate the placement of catheters with these high quality introducers. They peel apart cleanly after introduction. Used in MILA long term catheter kits and PICC kits.

| DESCRIPTION                 | ITEM#  |
|-----------------------------|--------|
| 3Fr (20Ga) x 3.75cm (1.5in) | 4203   |
| 4Fr (18Ga) x 3.75cm (1.5in) | 4204   |
| 5Fr (16Ga) x 3.75cm (1.5in) | 4205.5 |
| 5Fr (16Ga) x 6.25cm (2.5in) | 4205   |
| 6Fr (14Ga) x 3.75cm (1.5in) | 4206.5 |
| 6Fr (14Ga) x 6.25cm (2.5in) | 4206   |
|                             |        |



# Drum Long Line Catheter

Catheter-through-Catheter Introduction Style





- Recommended for administration of vesicant drugs (hypertonic solutions, chemotherapeutics, vasopressors, etc.)
- The drum houses the long catheter