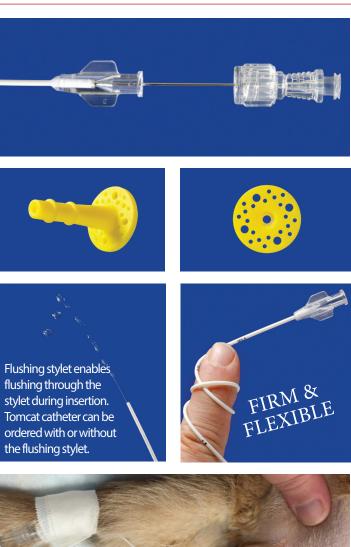

et                        | UC306S |
| 3.5Fr - catheter, length adjustable up to 25cm (10in)                                    | UC310  |
| 3.5Fr - catheter, length adjustable up to 25cm (10in), with stylet - MOST VERSATILE SIZE | UC310S |
| 5Fr - catheter, length adjustable up to 15cm (6in)                                       | UC506  |
| 5Fr - catheter, length adjustable up to 15cm (6in), with stylet                          | UC506S |
| 5Fr - catheter, length adjustable up to 25cm (10in)                                      | UC510  |
| 5Fr - catheter, length adjustable up to 25cm (10in), with stylet                         | UC510S |

See pages 42-43 for URINE COLLECTION options. See page 38 for 4FR FOLEY CATHETER.



## Tomcat / Small Animal Urinary Catheter – Length Adjustable









# Foley Catheters with Wire Stylet in a Procedure Kit



- Kit includes radiopaque silicone foley catheter, wire stylet, suture wing, suture pack, female luer lock barbed adapter, stasis valve, lubricating gel packet, gauze and syringe.
- The stylet provides rigidity to save time and reduce the risk of trauma.
- Water activated treatment within the lumen facilitates wire removal.
- Retention balloon keeps catheter in the bladder.

| DESCRIPTION                                       | ITEM#  |
|---------------------------------------------------|--------|
| 4Fr x 30cm (12in) with 1cc balloon                | UC412  |
| 5Fr x 30cm (12in) with 1cc balloon                | UC512  |
| 5Fr x 55cm (21in) with 1cc balloon                | UC521  |
| 6Fr x 30cm (12in) with 1.5cc balloon, sutu