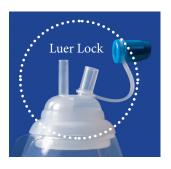

and attach to the drain. Recoil of the bulb creates suction.
- Closed system for fluid collection.
- Attach to any drain Blake, Jackson Pratt and Spiral.
- Luer lock cap for secure closure and syringe emptying on the 100, 150 and 200cc. 400cc has a push-on cap.
- Low pressure design provides continuous gentle suction and minimizes tissue trauma.
- Volume markings provide easy measurement.
- Internal anti-reflux valve to prevent backflow of fluid to the patient.
- Metal clip for secure attachment.
- Silicone.

| DESCRIPTION                        | ITEM# |
|------------------------------------|-------|
| 100cc suction bulb w/one-way valve | G100  |
| 150cc suction bulb w/one-way valve | G150  |
| 200cc suction bulb w/one-way valve | G200  |
| 400cc suction bulb w/one-way valve | G400  |











## 50ml Bellows Suction System

- Squeeze the air out of the bellow and attach to the drain. Recoil of the bellow creates suction.
- 50ml Mini Grenade.
- Supplied with two adapters for connection to all drain sizes.
- Fits Blake, Jackson Pratt and Spiral Drains.
- Low pressure design provides continuous gentle suction and minimizes tissue trauma.

ITEM# G050



## MILA Guardian™

Chlorhexidine-Impregnated Protective Foam Disc

Ideal for Drains, Esophagostomy Tubes and Hemodialysis Catheters

## CLINICALLY PROVEN TO REDUCE THE RISK OF CATHETER-RELATED INFECTIONS

- Chlorhexidine dressing with 360° of skin antisepsis protects the entire insertion site of percutaneous devices.
- Designed to reduce risk of infection by absorbing exudate and inhibiting or killing bacteria.
- 1 inch (2.5